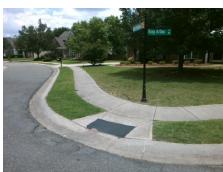

## **Access Compliance Report Public Rights-of-Way** (Curb Ramps)

Intersection ID: 29738 Main Street: KING ARTHUR DR Cross Street: MERLIN\_MEADOWS\_CT Location: Ε **ADA ID: 754539E4DDEE** Ramp Type: PerpDiag Initial Pass/Fail: Fail **Overall Compliance: No Severity Score:** 10

## Field Measurements/Component Compliance

Street 1 Name Stop Condition-Street 2 Street 2 Name Stop Condition-Street 1 **MERLIN MEADOWS CT** StopSign KING ARTHUR DR None

Possible Solutions: **Remove & Replace Curb Ramp With Two New Directional Ramps or** Equivalent.