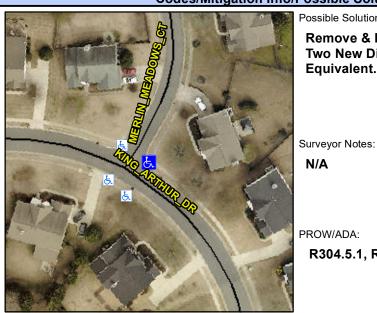

## **Access Compliance Report Public Rights-of-Way** (Curb Ramps)

Intersection ID: 29738 Main Street: KING ARTHUR DR Cross Street: MERLIN\_MEADOWS\_CT Location: Ε **ADA ID: 754539E4DDEE** Ramp Type: PerpDiag Initial Pass/Fail: Fail **Overall Compliance: No Severity Score:** 10

## Field Measurements/Component Compliance

Street 1 Name Stop Condition-Street 2 Street 2 Name Stop Condition-Street 1 **MERLIN MEADOWS CT** StopSign KING ARTHUR DR None

Possible Solutions: **Remove & Replace Curb Ramp With Two New Directional Ramps or** Equivalent.