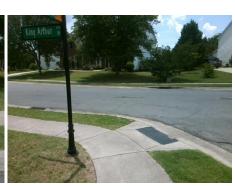

## **Access Compliance Report Public Rights-of-Way** (Curb Ramps)

Intersection ID: 29738 Main Street: KING ARTHUR DR Cross Street: MERLIN\_MEADOWS\_CT Location: Ε **ADA ID: 754539E4DDEE** Ramp Type: PerpDiag Initial Pass/Fail: Fail **Overall Compliance: No Severity Score:** 10

## Field Measurements/Component Compliance

Street 1 Name Stop Condition-Street 2 Street 2 Name Stop Condition-Street 1 **MERLIN MEADOWS CT** StopSign KING ARTHUR DR None

Possible Solutions: **Remove & Replace Curb Ramp With Two New Directional Ramps or** Equivalent.