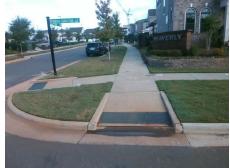

## Field Measurements/Component Compliance

Street 1 Name PROVIDENCE COUNTRY CLUB DR
Stop Condition-Street 2 None
Street 2 Name N/A
Stop Condition-Street 1 N/A

| Possible Solution             |    |         | Field Measurements/Component Compliance |                       |      |                        |        |                       |      |
|-------------------------------|----|---------|-----------------------------------------|-----------------------|------|------------------------|--------|-----------------------|------|
| Possible Solutions:           |    |         | Compliance Description                  |                       | Data | Compliance Description |        |                       | Data |
| Remove & Replace Entire Ramp. |    | p.      | N/A                                     | Ramp Length (in)      | 93.0 | No                     | Ramp   | Slope (%)             | 9.0  |
| •                             |    | -       | Yes                                     | Ramp Width (in)       | 71.0 | Yes                    | Ramp   | XSlope (%)            | 0.5  |
|                               |    |         | N/A                                     | Flare Type LT         | N/A  | N/A                    | Flare  | Type RT               | N/A  |
|                               |    |         | N/A                                     | Flare Slope LT (%)    | N/A  | N/A                    | Flare  | Slope RT (%)          | N/A  |
|                               |    |         | N/A                                     | Flare Traversable LT? | N/A  | N/A                    | Flare  | Traversable RT?       | N/A  |
|                               |    |         | N/A                                     | Landing Length (in)   | N/A  | N/A                    | DWS    | Provided?             | N/A  |
| Surveyor Notes:               |    |         | N/A                                     | Landing Width (in)    | N/A  | N/A                    | DWS    | Contrast?             | N/A  |
| N/A                           |    |         | N/A                                     | Landing Slope (%)     | N/A  | N/A                    | DWS    | Length (in)           | N/A  |
|                               |    |         | N/A                                     | Landing X Slope (%)   | N/A  | N/A                    | DWS    | Full Width?           | N/A  |
|                               |    |         | N/A                                     | Landing Curb? (Y/N)   | N/A  | N/A                    | DWS    | Offset (in)           | N/A  |
|                               |    |         | N/A                                     | Shared Landing?       | N/A  |                        |        |                       |      |
| PROW/ADA:                     |    |         | N/A                                     | Gutter Ponding?       | N/A  | N/A                    | Gutte  | r Slope (%)           | N/A  |
| Not Found, R304.2.2           |    |         | N/A                                     | Gutter Lip Ht (in)    | N/A  | N/A                    | Gutte  | r X Slope (%)         | N/A  |
| ,                             |    |         | N/A                                     | Painted X Walk1?      | No   | N/A                    | Paint  | ed X Walk2?           | N/A  |
|                               |    |         |                                         | X Walk 1 Direction    | To S |                        | X Wa   | lk 2 Direction        | N/A  |
|                               |    |         | N/A                                     | X Walk 1 Width (in)   | N/A  | N/A                    | X Wa   | lk 2 Width (in)       | N/A  |
|                               |    |         |                                         | X Walk 1 Slope (%)    | 2.3  |                        | X Wa   | lk 2 Slope (%)        | N/A  |
|                               |    |         |                                         | X Walk 1 X Slope (%)  | 0.3  |                        | X Wa   | lk 2 X Slope (%)      | N/A  |
|                               |    |         | N/A                                     | Ramp inside XWalk1?   | N/A  | N/A                    | Ramp   | inside XWalk2?        | N/A  |
|                               |    |         | Road Slope (%)                          | N/A                   | N/A  | Clear                  | Space? | N/A                   |      |
|                               |    |         |                                         | Road X Slope (%)      | N/A  | N/A                    | Clear  | Space to XWalk (in)   | N/A  |
|                               |    |         | N/A                                     | Any Obstructions?     | N/A  | N/A                    | Storm  | Grate/Utility Hazard? | N/A  |
| Total Cost:                   | \$ | 1850.00 |                                         | Obstruction Type      |      |                        | Storm  | Grate/Utility Type    |      |
|                               |    |         |                                         |                       | N/A  |                        |        |                       | N/A  |
|                               |    |         |                                         |                       |      | Yes                    | Surfa  | ce Condition? (G/P)   | Good |
|                               |    |         |                                         |                       |      |                        |        |                       |      |