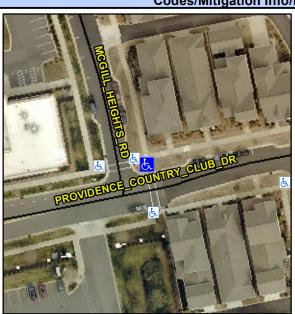

## Access Compliance Report Public Rights-of-Way (Curb Ramps)

Intersection ID: N/A Main Street: PROVIDENCE\_COUNTRY\_CLUBS\_ross Street: MCGILL\_HEIGHTS\_RD Location: NE

ADA ID: 754605341DB3 Ramp Type: Perp Initial Pass/Fail: Fail Overall Compliance: No Severity Score: 12.5

## Field Measurements/Component Compliance

Street 1 Name PROVIDENCE COUNTRY CLUB DR
Stop Condition-Street 2 None
Street 2 Name N/A
Stop Condition-Street 1 N/A

| Possible Solution             |    |         | Field Measurements/Component Compliance |                       |      |                        |        |                       |      |
|-------------------------------|----|---------|-----------------------------------------|-----------------------|------|------------------------|--------|-----------------------|------|
| Possible Solutions:           |    |         | Compliance Description                  |                       | Data | Compliance Description |        |                       | Data |
| Remove & Replace Entire Ramp. |    | p.      | N/A                                     | Ramp Length (in)      | 93.0 | No                     | Ramp   | Slope (%)             | 9.0  |
| •                             |    | -       | Yes                                     | Ramp Width (in)       | 71.0 | Yes                    | Ramp   | XSlope (%)            | 0.5  |
|                               |    |         | N/A                                     | Flare Type LT         | N/A  | N/A                    | Flare  | Type RT               | N/A  |
|                               |    |         | N/A                                     | Flare Slope LT (%)    | N/A  | N/A                    | Flare  | Slope RT (%)          | N/A  |
|                               |    |         | N/A                                     | Flare Traversable LT? | N/A  | N/A                    | Flare  | Traversable RT?       | N/A  |
|                               |    |         | N/A                                     | Landing Length (in)   | N/A  | N/A                    | DWS    | Provided?             | N/A  |
| Surveyor Notes:               |    |         | N/A                                     | Landing Width (in)    | N/A  | N/A                    | DWS    | Contrast?             | N/A  |
| N/A                           |    |         | N/A                                     | Landing Slope (%)     | N/A  | N/A                    | DWS    | Length (in)           | N/A  |
|                               |    |         | N/A                                     | Landing X Slope (%)   | N/A  | N/A                    | DWS    | Full Width?           | N/A  |
|                               |    |         | N/A                                     | Landing Curb? (Y/N)   | N/A  | N/A                    | DWS    | Offset (in)           | N/A  |
|                               |    |         | N/A                                     | Shared Landing?       | N/A  |                        |        |                       |      |
| PROW/ADA:                     |    |         | N/A                                     | Gutter Ponding?       | N/A  | N/A                    | Gutte  | r Slope (%)           | N/A  |
| Not Found, R304.2.2           |    |         | N/A                                     | Gutter Lip Ht (in)    | N/A  | N/A                    | Gutte  | r X Slope (%)         | N/A  |
| ,                             |    |         | N/A                                     | Painted X Walk1?      | No   | N/A                    | Paint  | ed X Walk2?           | N/A  |
|                               |    |         |                                         | X Walk 1 Direction    | To S |                        | X Wa   | lk 2 Direction        | N/A  |
|                               |    |         | N/A                                     | X Walk 1 Width (in)   | N/A  | N/A                    | X Wa   | lk 2 Width (in)       | N/A  |
|                               |    |         |                                         | X Walk 1 Slope (%)    | 2.3  |                        | X Wa   | lk 2 Slope (%)        | N/A  |
|                               |    |         |                                         | X Walk 1 X Slope (%)  | 0.3  |                        | X Wa   | lk 2 X Slope (%)      | N/A  |
|                               |    |         | N/A                                     | Ramp inside XWalk1?   | N/A  | N/A                    | Ramp   | inside XWalk2?        | N/A  |
|                               |    |         | Road Slope (%)                          | N/A                   | N/A  | Clear                  | Space? | N/A                   |      |
|                               |    |         |                                         | Road X Slope (%)      | N/A  | N/A                    | Clear  | Space to XWalk (in)   | N/A  |
|                               |    |         | N/A                                     | Any Obstructions?     | N/A  | N/A                    | Storm  | Grate/Utility Hazard? | N/A  |
| Total Cost:                   | \$ | 1850.00 |                                         | Obstruction Type      |      |                        | Storm  | Grate/Utility Type    |      |
|                               |    |         |                                         |                       | N/A  |                        |        |                       | N/A  |
|                               |    |         |                                         |                       |      | Yes                    | Surfa  | ce Condition? (G/P)   | Good |
|                               |    |         |                                         |                       |      |                        |        |                       |      |