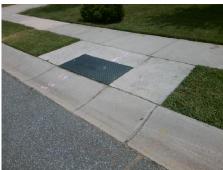

## Field Measurements/Component Compliance

Street 1 Name BRAMBLE RIDGE CT
Stop Condition-Street 2 None
Street 2 Name N/A
Stop Condition-Street 1 N/A

Possible Solutions:

Remove & Replace Entire Ramp.

Surveyor Notes:

N/A

PROW/ADA:

Not Found, R304.5.3, R302.7

Total Cost: \$ 1850.00

| Field Measurements/Component Compliance |     |                       |        |            |       |                         |      |
|-----------------------------------------|-----|-----------------------|--------|------------|-------|-------------------------|------|
| Comp                                    |     | iance Description     | Data   | Compliance |       | Description             | Data |
|                                         | N/A | Ramp Length (in)      | 47.0   | Yes        | Ramp  | Slope (%)               | 6.6  |
|                                         | Yes | Ramp Width (in)       | 48.0   | Yes        | Ramp  | XSlope (%)              | 1.1  |
|                                         | N/A | Flare Type LT         | Sloped | N/A        | Flare | Type RT                 | N/A  |
|                                         | N/A | Flare Slope LT (%)    | 2.2    | N/A        | Flare | Slope RT (%)            | 0.8  |
|                                         | N/A | Flare Traversable LT? | No     | N/A        | Flare | Traversable RT?         | No   |
|                                         | Yes | Landing Length (in)   | 48.0   | Yes        | DWS   | Provided?               | Yes  |
|                                         | Yes | Landing Width (in)    | 48.0   | Yes        | DWS   | Contrast?               | Yes  |
|                                         | Yes | Landing Slope (%)     | 0.5    | Yes        | DWS   | Length (in)             | 25.0 |
|                                         | No  | Landing X Slope (%)   | 2.4    | Yes        | DWS   | Full Width?             | Yes  |
|                                         | N/A | Landing Curb? (Y/N)   | No     | Yes        | DWS   | Offset (in)             | 0.0  |
|                                         | N/A | Shared Landing?       | No     |            |       |                         |      |
|                                         | No  | Gutter Ponding?       | Yes    | Yes        | Gutte | r Slope (%)             | 3.4  |
|                                         | Yes | Gutter Lip Ht (in)    | 0.0    | Yes        | Gutte | r X Slope (%)           | 0.9  |
|                                         | N/A | Painted X Walk1?      | No     | N/A        | Paint | ed X Walk2?             | N/A  |
|                                         |     | X Walk 1 Direction    | To W   |            | X Wa  | lk 2 Direction          | N/A  |
|                                         | N/A | X Walk 1 Width (in)   | N/A    | N/A        | X Wa  | lk 2 Width (in)         | N/A  |
|                                         |     | X Walk 1 Slope (%)    | 3.3    |            | X Wa  | lk 2 Slope (%)          | N/A  |
|                                         |     | X Walk 1 X Slope (%)  | 1.3    |            | X Wa  | lk 2 X Slope (%)        | N/A  |
|                                         | N/A | Ramp inside XWalk1?   | N/A    | N/A        | Ramp  | inside XWalk2?          | N/A  |
|                                         |     | Road Slope (%)        | N/A    | N/A        | Clear | Space?                  | Yes  |
|                                         |     | Road X Slope (%)      | N/A    | N/A        | Clear | Space to XWalk (in)     | N/A  |
|                                         | Yes | Any Obstructions?     | No     | Yes        |       | n Grate/Utility Hazard? | No   |
|                                         |     | Obstruction Type      |        |            | Storm | n Grate/Utility Type    |      |
|                                         |     | <b>,</b> ,            | N/A    |            |       | , ,,                    | N/A  |
|                                         |     |                       |        | Yes        | Surfa | ce Condition? (G/P)     | Good |
|                                         |     |                       | -      | ,          |       |                         |      |