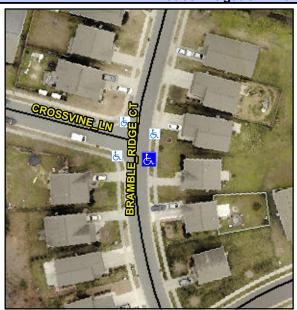

## Access Compliance Report Public Rights-of-Way (Curb Ramps)

Intersection ID: 48567 Main Street: CROSSVINE\_LN Cross Street: BRAMBLE\_RIDGE\_CT Location: SE

ADA ID: 754A1A900A83 Ramp Type: Perp Initial Pass/Fail: Pass Overall Compliance: No Severity Score: 0