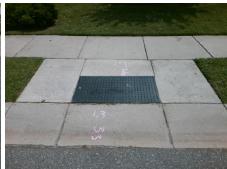

## Field Measurements/Component Compliance

Street 1 Name BRAMBLE RIDGE CT
Stop Condition-Street 2 None
Street 2 Name N/A
Stop Condition-Street 1 N/A

Possible Solutions:

Remove & Replace Entire Ramp.

Surveyor Notes:

N/A

PROW/ADA:

Not Found, R304.5.3, R302.7

Total Cost: \$ 1850.00

| Field Measurements/Component Compliance |     |                       |        |            |       |                         |      |
|-----------------------------------------|-----|-----------------------|--------|------------|-------|-------------------------|------|
| Comp                                    |     | iance Description     | Data   | Compliance |       | Description             | Data |
|                                         | N/A | Ramp Length (in)      | 47.0   | Yes        | Ramp  | Slope (%)               | 6.6  |
|                                         | Yes | Ramp Width (in)       | 48.0   | Yes        | Ramp  | XSlope (%)              | 1.1  |
|                                         | N/A | Flare Type LT         | Sloped | N/A        | Flare | Type RT                 | N/A  |
|                                         | N/A | Flare Slope LT (%)    | 2.2    | N/A        | Flare | Slope RT (%)            | 0.8  |
|                                         | N/A | Flare Traversable LT? | No     | N/A        | Flare | Traversable RT?         | No   |
|                                         | Yes | Landing Length (in)   | 48.0   | Yes        | DWS   | Provided?               | Yes  |
|                                         | Yes | Landing Width (in)    | 48.0   | Yes        | DWS   | Contrast?               | Yes  |
|                                         | Yes | Landing Slope (%)     | 0.5    | Yes        | DWS   | Length (in)             | 25.0 |
|                                         | No  | Landing X Slope (%)   | 2.4    | Yes        | DWS   | Full Width?             | Yes  |
|                                         | N/A | Landing Curb? (Y/N)   | No     | Yes        | DWS   | Offset (in)             | 0.0  |
|                                         | N/A | Shared Landing?       | No     |            |       |                         |      |
|                                         | No  | Gutter Ponding?       | Yes    | Yes        | Gutte | r Slope (%)             | 3.4  |
|                                         | Yes | Gutter Lip Ht (in)    | 0.0    | Yes        | Gutte | r X Slope (%)           | 0.9  |
|                                         | N/A | Painted X Walk1?      | No     | N/A        | Paint | ed X Walk2?             | N/A  |
|                                         |     | X Walk 1 Direction    | To W   |            | X Wa  | lk 2 Direction          | N/A  |
|                                         | N/A | X Walk 1 Width (in)   | N/A    | N/A        | X Wa  | lk 2 Width (in)         | N/A  |
|                                         |     | X Walk 1 Slope (%)    | 3.3    |            | X Wa  | lk 2 Slope (%)          | N/A  |
|                                         |     | X Walk 1 X Slope (%)  | 1.3    |            | X Wa  | lk 2 X Slope (%)        | N/A  |
|                                         | N/A | Ramp inside XWalk1?   | N/A    | N/A        | Ramp  | inside XWalk2?          | N/A  |
|                                         |     | Road Slope (%)        | N/A    | N/A        | Clear | Space?                  | Yes  |
|                                         |     | Road X Slope (%)      | N/A    | N/A        | Clear | Space to XWalk (in)     | N/A  |
|                                         | Yes | Any Obstructions?     | No     | Yes        |       | n Grate/Utility Hazard? | No   |
|                                         |     | Obstruction Type      |        |            | Storm | n Grate/Utility Type    |      |
|                                         |     | <b>,</b> ,            | N/A    |            |       | , ,,                    | N/A  |
|                                         |     |                       |        | Yes        | Surfa | ce Condition? (G/P)     | Good |
|                                         |     |                       | -      | ,          |       |                         |      |