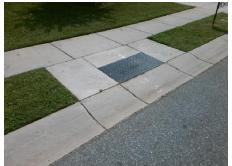

## Field Measurements/Component Compliance

Street 1 Name BRAMBLE RIDGE CT
Stop Condition-Street 2 None
Street 2 Name N/A
Stop Condition-Street 1 N/A

Possible Solutions:

Remove & Replace Entire Ramp.

Surveyor Notes:

N/A

PROW/ADA:

Not Found, R304.5.3, R302.7

Total Cost: \$ 1850.00

| Field Measurements/Component Compliance |     |                       |        |            |       |                         |      |
|-----------------------------------------|-----|-----------------------|--------|------------|-------|-------------------------|------|
| Comp                                    |     | iance Description     | Data   | Compliance |       | Description             | Data |
|                                         | N/A | Ramp Length (in)      | 47.0   | Yes        | Ramp  | Slope (%)               | 6.6  |
|                                         | Yes | Ramp Width (in)       | 48.0   | Yes        | Ramp  | XSlope (%)              | 1.1  |
|                                         | N/A | Flare Type LT         | Sloped | N/A        | Flare | Type RT                 | N/A  |
|                                         | N/A | Flare Slope LT (%)    | 2.2    | N/A        | Flare | Slope RT (%)            | 0.8  |
|                                         | N/A | Flare Traversable LT? | No     | N/A        | Flare | Traversable RT?         | No   |
|                                         | Yes | Landing Length (in)   | 48.0   | Yes        | DWS   | Provided?               | Yes  |
|                                         | Yes | Landing Width (in)    | 48.0   | Yes        | DWS   | Contrast?               | Yes  |
|                                         | Yes | Landing Slope (%)     | 0.5    | Yes        | DWS   | Length (in)             | 25.0 |
|                                         | No  | Landing X Slope (%)   | 2.4    | Yes        | DWS   | Full Width?             | Yes  |
|                                         | N/A | Landing Curb? (Y/N)   | No     | Yes        | DWS   | Offset (in)             | 0.0  |
|                                         | N/A | Shared Landing?       | No     |            |       |                         |      |
|                                         | No  | Gutter Ponding?       | Yes    | Yes        | Gutte | r Slope (%)             | 3.4  |
|                                         | Yes | Gutter Lip Ht (in)    | 0.0    | Yes        | Gutte | r X Slope (%)           | 0.9  |
|                                         | N/A | Painted X Walk1?      | No     | N/A        | Paint | ed X Walk2?             | N/A  |
|                                         |     | X Walk 1 Direction    | To W   |            | X Wa  | lk 2 Direction          | N/A  |
|                                         | N/A | X Walk 1 Width (in)   | N/A    | N/A        | X Wa  | lk 2 Width (in)         | N/A  |
|                                         |     | X Walk 1 Slope (%)    | 3.3    |            | X Wa  | lk 2 Slope (%)          | N/A  |
|                                         |     | X Walk 1 X Slope (%)  | 1.3    |            | X Wa  | lk 2 X Slope (%)        | N/A  |
|                                         | N/A | Ramp inside XWalk1?   | N/A    | N/A        | Ramp  | inside XWalk2?          | N/A  |
|                                         |     | Road Slope (%)        | N/A    | N/A        | Clear | Space?                  | Yes  |
|                                         |     | Road X Slope (%)      | N/A    | N/A        | Clear | Space to XWalk (in)     | N/A  |
|                                         | Yes | Any Obstructions?     | No     | Yes        |       | n Grate/Utility Hazard? | No   |
|                                         |     | Obstruction Type      |        |            | Storm | n Grate/Utility Type    |      |
|                                         |     | <b>,</b> ,            | N/A    |            |       | , ,,                    | N/A  |
|                                         |     |                       |        | Yes        | Surfa | ce Condition? (G/P)     | Good |
|                                         |     |                       | -      | ,          |       |                         |      |