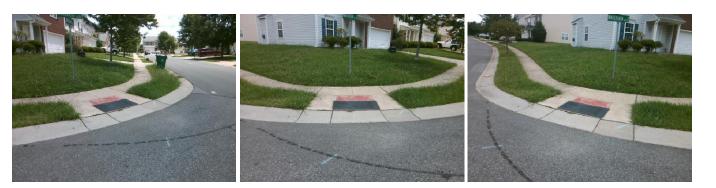

## Access Compliance Report Public Rights-of-Way (Curb Ramps)

| Intersection ID: 42723                  | Main Str     | Main Street: STARGRASS_CT                                  |         | Cross Street: WAKEROBIN_LN             |                                                |             |     | Location:                   | Ν                  |  |
|-----------------------------------------|--------------|------------------------------------------------------------|---------|----------------------------------------|------------------------------------------------|-------------|-----|-----------------------------|--------------------|--|
| ADA ID: 75575A2F6748                    | Ramp Ty      | Ramp Type: PerpDiag                                        |         |                                        | Initial Pass/Fail: Fail Overall Compliance: No |             |     | Severity Score:             | 8.75               |  |
| Codes/Mitigation Info/Possible Solution |              |                                                            |         |                                        | Field Measurements/Component Compliance        |             |     |                             |                    |  |
| Possible Solutions:                     |              |                                                            |         | Compliance Description Data Compliance |                                                |             |     |                             | Data               |  |
|                                         |              |                                                            | \A/:+L  | N/A                                    | Ramp Length (in)                               | 49.0        | Yes | Ramp Slope (%)              | 5.2                |  |
|                                         |              | Remove & Replace Curb Ramp<br>Two New Directional Ramps or | vvitn   | No                                     | Ramp Width (in)                                | 45.0        | Yes | Ramp XSlope (%)             | 3. <u>2</u><br>1.5 |  |
|                                         |              | Equivalent.                                                |         | N/A                                    | Flare Type LT                                  | 41.0<br>N/A | N/A | Flare Type RT               | 1.5<br>N/A         |  |
|                                         |              |                                                            |         | N/A                                    |                                                |             |     |                             |                    |  |
|                                         |              |                                                            |         |                                        | Flare Slope LT (%)                             | N/A         |     | Flare Slope RT (%)          | N/A                |  |
| A ROOM                                  |              |                                                            |         | N/A                                    | Flare Traversable LT?                          | N/A         |     | Flare Traversable RT?       | N/A                |  |
| A A A A A A A A A A A A A A A A A A A   |              |                                                            |         | N/A                                    | Landing Length (in)                            | N/A         |     | DWS Provided?               | N/A                |  |
|                                         |              | Surveyor Notes:                                            |         | N/A                                    | Landing Width (in)                             | N/A         | N/A | DWS Contrast?               | N/A                |  |
| the second second                       |              | N/A                                                        |         | N/A                                    | Landing Slope (%)                              | N/A         | N/A | DWS Length (in)             | N/A                |  |
|                                         |              |                                                            |         | N/A                                    | Landing X Slope (%)                            | N/A         | N/A | DWS Full Width?             | N/A                |  |
| 5 B. ST /                               | State of the |                                                            |         | N/A                                    | Landing Curb? (Y/N)                            | N/A         | N/A | DWS Offset (in)             | N/A                |  |
|                                         |              |                                                            |         | N/A                                    | Shared Landing?                                | N/A         |     |                             |                    |  |
| Comment In the State                    | A A          | PROW/ADA:                                                  |         | N/A                                    | Gutter Ponding?                                | N/A         | N/A | Gutter Slope (%)            | N/A                |  |
|                                         | A Mintel N   | Not Found, R304.5.1                                        |         | N/A                                    | Gutter Lip Ht (in)                             | N/A         | N/A | Gutter X Slope (%)          | N/A                |  |
|                                         |              | ·····, ·····                                               |         | N/A                                    | Painted X Walk1?                               | No          | N/A | Painted X Walk2?            | No                 |  |
|                                         |              |                                                            |         |                                        | X Walk 1 Direction                             | To SW       |     | X Walk 2 Direction          | To SE              |  |
|                                         | A ACA        |                                                            |         | N/A                                    | X Walk 1 Width (in)                            | N/A         | N/A | X Walk 2 Width (in)         | N/A                |  |
| Street 1 Name                           | STARGRASS CT | •                                                          |         |                                        | X Walk 1 Slope (%)                             | 1.2         |     | X Walk 2 Slope (%)          | 3.3                |  |
| Stop Condition-Street 2                 | None         |                                                            |         |                                        | X Walk 1 X Slope (%)                           | 0.3         |     | X Walk 2 X Slope (%)        | 2.5                |  |
| Street 2 Name                           | WAKEROBIN LN |                                                            |         | N/A                                    | Ramp inside XWalk1?                            | 0.0<br>N/A  | N/A | Ramp inside XWalk2?         | N/A                |  |
| Stop Condition-Street 1                 | StopSign     |                                                            |         | 11/4                                   | Road Slope (%)                                 | 0.7         | N/A | Clear Space?                | N/A                |  |
| Stop Condition-Street 1                 | StopSign     |                                                            |         |                                        | ,                                              |             |     | •                           |                    |  |
|                                         |              |                                                            |         |                                        | Road X Slope (%)                               | 1.1         | N/A | Clear Space to XWalk (in)   | N/A                |  |
|                                         |              |                                                            |         | N/A                                    | Any Obstructions?                              | N/A         | N/A | Storm Grate/Utility Hazard? | N/A                |  |
|                                         |              | Total Cost: \$                                             | 3200.00 |                                        | Obstruction Type                               |             |     | Storm Grate/Utility Type    |                    |  |
|                                         |              |                                                            |         |                                        |                                                | N/A         |     |                             | N/A                |  |