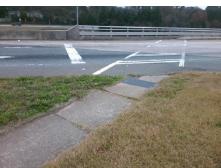

**Codes/Mitigation Info/Possible Solution** 

N I-85 RA Street 1 Name Stop Condition-Street 1 Signal Street 2 Name N/A Stop Condition-Street 2 N/A

| Remove & Replace Entire Ramp. |  |  |  |  |  |
|-------------------------------|--|--|--|--|--|
|                               |  |  |  |  |  |
|                               |  |  |  |  |  |
| Surveyor Notes:               |  |  |  |  |  |
| Surveyor Notes:               |  |  |  |  |  |
| LOCATED ON ISLAND             |  |  |  |  |  |
|                               |  |  |  |  |  |
|                               |  |  |  |  |  |
| PROW/ADA:                     |  |  |  |  |  |
| R304.5.3, R305.2              |  |  |  |  |  |
|                               |  |  |  |  |  |
|                               |  |  |  |  |  |
| 1                             |  |  |  |  |  |
|                               |  |  |  |  |  |
|                               |  |  |  |  |  |

Total Cost: 1600.00

| Field Measurements/Component Compliance |                       |       |                        |                             |      |  |
|-----------------------------------------|-----------------------|-------|------------------------|-----------------------------|------|--|
| Compliance Description                  |                       | Data  | Compliance Description |                             | Data |  |
| N/A                                     | Ramp Length (in)      | 58.0  | Yes                    | Grade Break?                | Yes  |  |
| Yes                                     | Ramp Width (in)       | 60.0  | Yes                    | Grade Break Slope (%)       | 0.3  |  |
| Yes                                     | Ramp Slope (%)        | 0.1   | No                     | Grade Break XSlope (%)      | 3.6  |  |
| No                                      | Ramp XSlope (%)       | 2.6   |                        |                             |      |  |
| N/A                                     | Flare Type LT         | N/A   | N/A                    | Flare Type RT               | N/A  |  |
| N/A                                     | Flare Slope LT (%)    | N/A   | N/A                    | Flare Slope RT (%)          | N/A  |  |
| N/A                                     | Flare Traversable LT? | N/A   | N/A                    | Flare Traversable RT?       | N/A  |  |
| Yes                                     | Landing Length (in)   | 60.0  | Yes                    | DWS Provided?               | Yes  |  |
| Yes                                     | Landing Width (in)    | 60.0  | Yes                    | DWS Contrast?               | Yes  |  |
| Yes                                     | Landing Slope (%)     | 0.9   | Yes                    | DWS Length (in)             | 24.0 |  |
| Yes                                     | Landing X Slope (%)   | 2.0   | Yes                    | DWS Full Width?             | Yes  |  |
| N/A                                     | Landing Curb? (Y/N)   | N/A   | Yes                    | DWS Offset LT (in)          | 53.0 |  |
| N/A                                     | Shared Landing?       | No    | No                     | DWS Offset RT (in)          | 7.0  |  |
| Yes                                     | Gutter Ponding?       | No    | Yes                    | Gutter Slope (%)            | 0.6  |  |
| Yes                                     | Gutter Lip Ht (in)    | 0.0   | Yes                    | Gutter X Slope (%)          | 1.4  |  |
| N/A                                     | Painted X Walk1?      | Yes   |                        | Road Slope (%)              | 0.6  |  |
|                                         | X Walk 1 Direction    | To NW |                        | Road X Slope (%)            | 1.3  |  |
|                                         | X Walk 1 Width (in)   | 100.0 |                        | Clear Space?                | Yes  |  |
|                                         | X Walk 1 Slope (%)    | 0.6   | N/A                    | Clear Space to XWalk (in)   | N/A  |  |
|                                         | X Walk 1 X Slope (%)  | 1.3   | Yes                    | Storm Grate/Utility Hazard? | No   |  |
| Yes                                     | Ramp inside XWalk1?   | Yes   |                        | Storm Grate/Utility Type    |      |  |
| Yes                                     | Any Obstructions?     | No    |                        |                             | N/A  |  |
|                                         | Obstruction Type      |       | Yes                    | Surface Condition? (G/P)    | Good |  |
|                                         |                       | N/A   | N/A                    | Curb Slope (%)              | 0.5  |  |
|                                         |                       |       |                        |                             |      |  |
| A PROPERTY AND                          |                       |       |                        |                             |      |  |