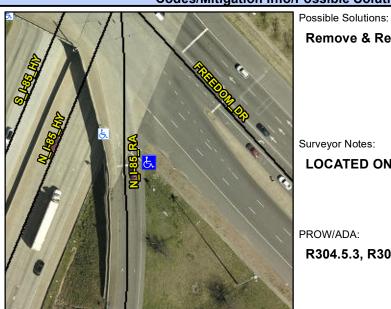

## **Access Compliance Report Public Rights-of-Way** (Curb Ramps)

Intersection ID: N/A Main Street: FREEDOM\_DR Cross Street: N\_I-85\_RA Location: S **Overall Compliance: No** ADA ID: 75583E07C810 Ramp Type: Directional1 Initial Pass/Fail: Pass **Severity Score:** 0.25

**Codes/Mitigation Info/Possible Solution** 

N I-85 RA Street 1 Name Stop Condition-Street 1 Signal Street 2 Name N/A Stop Condition-Street 2 N/A

| Remove & Replace Entire Ramp. |  |  |  |  |  |
|-------------------------------|--|--|--|--|--|
|                               |  |  |  |  |  |
|                               |  |  |  |  |  |
| Surveyor Notes:               |  |  |  |  |  |
| Surveyor Notes:               |  |  |  |  |  |
| LOCATED ON ISLAND             |  |  |  |  |  |
|                               |  |  |  |  |  |
|                               |  |  |  |  |  |
| PROW/ADA:                     |  |  |  |  |  |
| R304.5.3, R305.2              |  |  |  |  |  |
|                               |  |  |  |  |  |
|                               |  |  |  |  |  |
| 1                             |  |  |  |  |  |
|                               |  |  |  |  |  |
|                               |  |  |  |  |  |