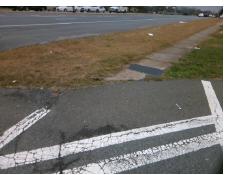

**Codes/Mitigation Info/Possible Solution** 

N I-85 RA Street 1 Name Stop Condition-Street 1 Signal Street 2 Name N/A Stop Condition-Street 2 N/A

| Remove & Replace Entire Ramp. |  |  |  |  |  |
|-------------------------------|--|--|--|--|--|
|                               |  |  |  |  |  |
|                               |  |  |  |  |  |
| Surveyor Notes:               |  |  |  |  |  |
| Surveyor Notes:               |  |  |  |  |  |
| LOCATED ON ISLAND             |  |  |  |  |  |
|                               |  |  |  |  |  |
|                               |  |  |  |  |  |
| PROW/ADA:                     |  |  |  |  |  |
| R304.5.3, R305.2              |  |  |  |  |  |
|                               |  |  |  |  |  |
|                               |  |  |  |  |  |
| 1                             |  |  |  |  |  |
|                               |  |  |  |  |  |
|                               |  |  |  |  |  |

Total Cost: 1600.00

| Field Measurements/Component Compliance |                       |       |                        |                             |      |  |
|-----------------------------------------|-----------------------|-------|------------------------|-----------------------------|------|--|
| Compliance Description                  |                       | Data  | Compliance Description |                             | Data |  |
| N/A                                     | Ramp Length (in)      | 58.0  | Yes                    | Grade Break?                | Yes  |  |
| Yes                                     | Ramp Width (in)       | 60.0  | Yes                    | Grade Break Slope (%)       | 0.3  |  |
| Yes                                     | Ramp Slope (%)        | 0.1   | No                     | Grade Break XSlope (%)      | 3.6  |  |
| No                                      | Ramp XSlope (%)       | 2.6   |                        |                             |      |  |
| N/A                                     | Flare Type LT         | N/A   | N/A                    | Flare Type RT               | N/A  |  |
| N/A                                     | Flare Slope LT (%)    | N/A   | N/A                    | Flare Slope RT (%)          | N/A  |  |
| N/A                                     | Flare Traversable LT? | N/A   | N/A                    | Flare Traversable RT?       | N/A  |  |
| Yes                                     | Landing Length (in)   | 60.0  | Yes                    | DWS Provided?               | Yes  |  |
| Yes                                     | Landing Width (in)    | 60.0  | Yes                    | DWS Contrast?               | Yes  |  |
| Yes                                     | Landing Slope (%)     | 0.9   | Yes                    | DWS Length (in)             | 24.0 |  |
| Yes                                     | Landing X Slope (%)   | 2.0   | Yes                    | DWS Full Width?             | Yes  |  |
| N/A                                     | Landing Curb? (Y/N)   | N/A   | Yes                    | DWS Offset LT (in)          | 53.0 |  |
| N/A                                     | Shared Landing?       | No    | No                     | DWS Offset RT (in)          | 7.0  |  |
| Yes                                     | Gutter Ponding?       | No    | Yes                    | Gutter Slope (%)            | 0.6  |  |
| Yes                                     | Gutter Lip Ht (in)    | 0.0   | Yes                    | Gutter X Slope (%)          | 1.4  |  |
| N/A                                     | Painted X Walk1?      | Yes   |                        | Road Slope (%)              | 0.6  |  |
|                                         | X Walk 1 Direction    | To NW |                        | Road X Slope (%)            | 1.3  |  |
|                                         | X Walk 1 Width (in)   | 100.0 |                        | Clear Space?                | Yes  |  |
|                                         | X Walk 1 Slope (%)    | 0.6   | N/A                    | Clear Space to XWalk (in)   | N/A  |  |
|                                         | X Walk 1 X Slope (%)  | 1.3   | Yes                    | Storm Grate/Utility Hazard? | No   |  |
| Yes                                     | Ramp inside XWalk1?   | Yes   |                        | Storm Grate/Utility Type    |      |  |
| Yes                                     | Any Obstructions?     | No    |                        |                             | N/A  |  |
|                                         | Obstruction Type      |       | Yes                    | Surface Condition? (G/P)    | Good |  |
|                                         |                       | N/A   | N/A                    | Curb Slope (%)              | 0.5  |  |
|                                         |                       |       |                        |                             |      |  |
| A PROPERTY AND                          |                       |       |                        |                             |      |  |