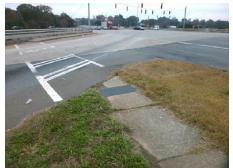

**Codes/Mitigation Info/Possible Solution** 

N I-85 RA Street 1 Name Stop Condition-Street 1 Signal Street 2 Name N/A Stop Condition-Street 2 N/A

| Remove & Replace Entire Ramp. |  |  |  |  |  |
|-------------------------------|--|--|--|--|--|
|                               |  |  |  |  |  |
|                               |  |  |  |  |  |
| Surveyor Notes:               |  |  |  |  |  |
| Surveyor Notes:               |  |  |  |  |  |
| LOCATED ON ISLAND             |  |  |  |  |  |
|                               |  |  |  |  |  |
|                               |  |  |  |  |  |
| PROW/ADA:                     |  |  |  |  |  |
| R304.5.3, R305.2              |  |  |  |  |  |
|                               |  |  |  |  |  |
|                               |  |  |  |  |  |
| 1                             |  |  |  |  |  |
|                               |  |  |  |  |  |
|                               |  |  |  |  |  |

Total Cost: 1600.00

| Field Measurements/Component Compliance |                       |       |                        |                             |      |  |
|-----------------------------------------|-----------------------|-------|------------------------|-----------------------------|------|--|
| Compliance Description                  |                       | Data  | Compliance Description |                             | Data |  |
| N/A                                     | Ramp Length (in)      | 58.0  | Yes                    | Grade Break?                | Yes  |  |
| Yes                                     | Ramp Width (in)       | 60.0  | Yes                    | Grade Break Slope (%)       | 0.3  |  |
| Yes                                     | Ramp Slope (%)        | 0.1   | No                     | Grade Break XSlope (%)      | 3.6  |  |
| No                                      | Ramp XSlope (%)       | 2.6   |                        |                             |      |  |
| N/A                                     | Flare Type LT         | N/A   | N/A                    | Flare Type RT               | N/A  |  |
| N/A                                     | Flare Slope LT (%)    | N/A   | N/A                    | Flare Slope RT (%)          | N/A  |  |
| N/A                                     | Flare Traversable LT? | N/A   | N/A                    | Flare Traversable RT?       | N/A  |  |
| Yes                                     | Landing Length (in)   | 60.0  | Yes                    | DWS Provided?               | Yes  |  |
| Yes                                     | Landing Width (in)    | 60.0  | Yes                    | DWS Contrast?               | Yes  |  |
| Yes                                     | Landing Slope (%)     | 0.9   | Yes                    | DWS Length (in)             | 24.0 |  |
| Yes                                     | Landing X Slope (%)   | 2.0   | Yes                    | DWS Full Width?             | Yes  |  |
| N/A                                     | Landing Curb? (Y/N)   | N/A   | Yes                    | DWS Offset LT (in)          | 53.0 |  |
| N/A                                     | Shared Landing?       | No    | No                     | DWS Offset RT (in)          | 7.0  |  |
| Yes                                     | Gutter Ponding?       | No    | Yes                    | Gutter Slope (%)            | 0.6  |  |
| Yes                                     | Gutter Lip Ht (in)    | 0.0   | Yes                    | Gutter X Slope (%)          | 1.4  |  |
| N/A                                     | Painted X Walk1?      | Yes   |                        | Road Slope (%)              | 0.6  |  |
|                                         | X Walk 1 Direction    | To NW |                        | Road X Slope (%)            | 1.3  |  |
|                                         | X Walk 1 Width (in)   | 100.0 |                        | Clear Space?                | Yes  |  |
|                                         | X Walk 1 Slope (%)    | 0.6   | N/A                    | Clear Space to XWalk (in)   | N/A  |  |
|                                         | X Walk 1 X Slope (%)  | 1.3   | Yes                    | Storm Grate/Utility Hazard? | No   |  |
| Yes                                     | Ramp inside XWalk1?   | Yes   |                        | Storm Grate/Utility Type    |      |  |
| Yes                                     | Any Obstructions?     | No    |                        |                             | N/A  |  |
|                                         | Obstruction Type      |       | Yes                    | Surface Condition? (G/P)    | Good |  |
|                                         |                       | N/A   | N/A                    | Curb Slope (%)              | 0.5  |  |
|                                         |                       |       |                        |                             |      |  |
| A PROPERTY AND                          |                       |       |                        |                             |      |  |