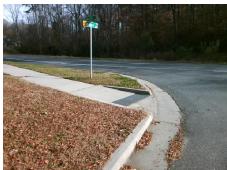

## **Access Compliance Report Public Rights-of-Way** (Curb Ramps)

Intersection ID: 8828 Main Street: TODDVILLE\_RD Cross Street: URBANA\_DR Location: Ramp Type: Directional1 **Overall Compliance: No** ADA ID: 755932738940 Initial Pass/Fail: Fail **Severity Score:** 12.5

**Codes/Mitigation Info/Possible Solution** 

**URBANA DR** Street 1 Name Stop Condition-Street 1 StopSign Street 2 Name N/A Stop Condition-Street 2 N/A

| Possible Solutions:           |
|-------------------------------|
| Remove & Replace Entire Ramp. |
|                               |
|                               |
|                               |
|                               |
| Company Notes                 |
| Surveyor Notes:               |
| N/A                           |
|                               |
|                               |
| PROW/ADA:                     |
| R304.2.2                      |
|                               |
|                               |
|                               |
|                               |
|                               |
|                               |

| Total Cost: | \$<br>1600.0 | 0 |
|-------------|--------------|---|

| Field Measurements/Component Compliance |                       |       |      |                             |      |  |  |  |  |
|-----------------------------------------|-----------------------|-------|------|-----------------------------|------|--|--|--|--|
| Comp                                    | liance Description    | Data  | Comp | liance Description          | Data |  |  |  |  |
| N/A                                     | Ramp Length (in)      | 101.0 | N/A  | Grade Break?                | N/A  |  |  |  |  |
| Yes                                     | Ramp Width (in)       | 71.0  | N/A  | Grade Break Slope (%)       | 0.0  |  |  |  |  |
| No                                      | Ramp Slope (%)        | 9.1   | N/A  | Grade Break XSlope (%)      | 0.0  |  |  |  |  |
| Yes                                     | Ramp XSlope (%)       | 1.0   |      |                             |      |  |  |  |  |
| N/A                                     | Flare Type LT         | N/A   | N/A  | Flare Type RT               | N/A  |  |  |  |  |
| N/A                                     | Flare Slope LT (%)    | N/A   | N/A  | Flare Slope RT (%)          | 0.0  |  |  |  |  |
| N/A                                     | Flare Traversable LT? | N/A   | N/A  | Flare Traversable RT?       | N/A  |  |  |  |  |
| N/A                                     | Landing Length (in)   | 0.0   | N/A  | DWS Provided?               | N/A  |  |  |  |  |
| N/A                                     | Landing Width (in)    | 0.0   | N/A  | DWS Contrast?               | N/A  |  |  |  |  |
| N/A                                     | Landing Slope (%)     | 0.0   | N/A  | DWS Length (in)             | N/A  |  |  |  |  |
| N/A                                     | Landing X Slope (%)   | 0.0   | N/A  | DWS Full Width?             | N/A  |  |  |  |  |
| N/A                                     | Landing Curb? (Y/N)   | N/A   | N/A  | DWS Offset LT (in)          | N/A  |  |  |  |  |
| N/A                                     | Shared Landing?       | N/A   | N/A  | DWS Offset RT (in)          | N/A  |  |  |  |  |
| N/A                                     | Gutter Ponding?       | 0.0   | N/A  | Gutter Slope (%)            | N/A  |  |  |  |  |
| N/A                                     | Gutter Lip Ht (in)    | 0.0   | N/A  | Gutter X Slope (%)          | N/A  |  |  |  |  |
| N/A                                     | Painted X Walk1?      | No    |      | Road Slope (%)              | 2.1  |  |  |  |  |
|                                         | X Walk 1 Direction    | To S  |      | Road X Slope (%)            | 0.8  |  |  |  |  |
|                                         | X Walk 1 Width (in)   | N/A   |      | Clear Space?                | N/A  |  |  |  |  |
|                                         | X Walk 1 Slope (%)    | 2.1   | N/A  | Clear Space to XWalk (in)   | N/A  |  |  |  |  |
|                                         | X Walk 1 X Slope (%)  | 0.8   | N/A  | Storm Grate/Utility Hazard? | N/A  |  |  |  |  |
| N/A                                     | Ramp inside XWalk1?   | N/A   |      | Storm Grate/Utility Type    |      |  |  |  |  |
| N/A                                     | Any Obstructions?     | N/A   |      |                             | N/A  |  |  |  |  |
|                                         | Obstruction Type      |       | Yes  | Surface Condition? (G/P)    | Good |  |  |  |  |
|                                         |                       | N/A   | N/A  | Curb Slope (%)              | 1.0  |  |  |  |  |
|                                         |                       |       | -    |                             |      |  |  |  |  |