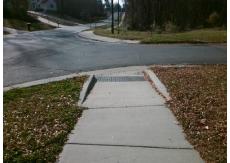

## **Access Compliance Report Public Rights-of-Way** (Curb Ramps)

Intersection ID: 8828 Main Street: TODDVILLE\_RD Cross Street: URBANA\_DR Location: Ramp Type: Directional1 **Overall Compliance: No** ADA ID: 755932738940 Initial Pass/Fail: Fail **Severity Score:** 12.5

**Codes/Mitigation Info/Possible Solution** 

**URBANA DR** Street 1 Name Stop Condition-Street 1 StopSign Street 2 Name N/A Stop Condition-Street 2 N/A

| Possible Solutions:           |
|-------------------------------|
| Remove & Replace Entire Ramp. |
|                               |
|                               |
|                               |
|                               |
| Company Notes                 |
| Surveyor Notes:               |
| N/A                           |
|                               |
|                               |
| PROW/ADA:                     |
| R304.2.2                      |
|                               |
|                               |
|                               |
|                               |
|                               |
|                               |

| Total Cost: | \$<br>1600.0 | 0 |
|-------------|--------------|---|

| Field Measurements/Component Compliance |                       |       |      |                             |      |  |  |  |  |
|-----------------------------------------|-----------------------|-------|------|-----------------------------|------|--|--|--|--|
| Comp                                    | liance Description    | Data  | Comp | liance Description          | Data |  |  |  |  |
| N/A                                     | Ramp Length (in)      | 101.0 | N/A  | Grade Break?                | N/A  |  |  |  |  |
| Yes                                     | Ramp Width (in)       | 71.0  | N/A  | Grade Break Slope (%)       | 0.0  |  |  |  |  |
| No                                      | Ramp Slope (%)        | 9.1   | N/A  | Grade Break XSlope (%)      | 0.0  |  |  |  |  |
| Yes                                     | Ramp XSlope (%)       | 1.0   |      |                             |      |  |  |  |  |
| N/A                                     | Flare Type LT         | N/A   | N/A  | Flare Type RT               | N/A  |  |  |  |  |
| N/A                                     | Flare Slope LT (%)    | N/A   | N/A  | Flare Slope RT (%)          | 0.0  |  |  |  |  |
| N/A                                     | Flare Traversable LT? | N/A   | N/A  | Flare Traversable RT?       | N/A  |  |  |  |  |
| N/A                                     | Landing Length (in)   | 0.0   | N/A  | DWS Provided?               | N/A  |  |  |  |  |
| N/A                                     | Landing Width (in)    | 0.0   | N/A  | DWS Contrast?               | N/A  |  |  |  |  |
| N/A                                     | Landing Slope (%)     | 0.0   | N/A  | DWS Length (in)             | N/A  |  |  |  |  |
| N/A                                     | Landing X Slope (%)   | 0.0   | N/A  | DWS Full Width?             | N/A  |  |  |  |  |
| N/A                                     | Landing Curb? (Y/N)   | N/A   | N/A  | DWS Offset LT (in)          | N/A  |  |  |  |  |
| N/A                                     | Shared Landing?       | N/A   | N/A  | DWS Offset RT (in)          | N/A  |  |  |  |  |
| N/A                                     | Gutter Ponding?       | 0.0   | N/A  | Gutter Slope (%)            | N/A  |  |  |  |  |
| N/A                                     | Gutter Lip Ht (in)    | 0.0   | N/A  | Gutter X Slope (%)          | N/A  |  |  |  |  |
| N/A                                     | Painted X Walk1?      | No    |      | Road Slope (%)              | 2.1  |  |  |  |  |
|                                         | X Walk 1 Direction    | To S  |      | Road X Slope (%)            | 0.8  |  |  |  |  |
|                                         | X Walk 1 Width (in)   | N/A   |      | Clear Space?                | N/A  |  |  |  |  |
|                                         | X Walk 1 Slope (%)    | 2.1   | N/A  | Clear Space to XWalk (in)   | N/A  |  |  |  |  |
|                                         | X Walk 1 X Slope (%)  | 0.8   | N/A  | Storm Grate/Utility Hazard? | N/A  |  |  |  |  |
| N/A                                     | Ramp inside XWalk1?   | N/A   |      | Storm Grate/Utility Type    |      |  |  |  |  |
| N/A                                     | Any Obstructions?     | N/A   |      |                             | N/A  |  |  |  |  |
|                                         | Obstruction Type      |       | Yes  | Surface Condition? (G/P)    | Good |  |  |  |  |
|                                         |                       | N/A   | N/A  | Curb Slope (%)              | 1.0  |  |  |  |  |
|                                         |                       |       | -    |                             |      |  |  |  |  |