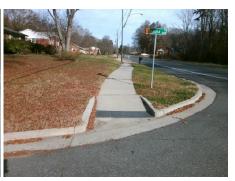

## **Access Compliance Report Public Rights-of-Way** (Curb Ramps)

Intersection ID: 8828 Main Street: TODDVILLE\_RD Cross Street: URBANA\_DR Location: Ramp Type: Directional1 **Overall Compliance: No** ADA ID: 755932738940 Initial Pass/Fail: Fail **Severity Score:** 12.5

**Codes/Mitigation Info/Possible Solution** 

**URBANA DR** Street 1 Name Stop Condition-Street 1 StopSign Street 2 Name N/A Stop Condition-Street 2 N/A

| Possible Solutions:           |
|-------------------------------|
| Remove & Replace Entire Ramp. |
|                               |
|                               |
|                               |
|                               |
| Company Notes                 |
| Surveyor Notes:               |
| N/A                           |
|                               |
|                               |
| PROW/ADA:                     |
| R304.2.2                      |
|                               |
|                               |
|                               |
|                               |
|                               |
|                               |

| Total Cost: | \$<br>1600.0 | 0 |
|-------------|--------------|---|

| Field Measurements/Component Compliance |                       |       |      |                             |      |  |  |  |  |
|-----------------------------------------|-----------------------|-------|------|-----------------------------|------|--|--|--|--|
| Comp                                    | liance Description    | Data  | Comp | liance Description          | Data |  |  |  |  |
| N/A                                     | Ramp Length (in)      | 101.0 | N/A  | Grade Break?                | N/A  |  |  |  |  |
| Yes                                     | Ramp Width (in)       | 71.0  | N/A  | Grade Break Slope (%)       | 0.0  |  |  |  |  |
| No                                      | Ramp Slope (%)        | 9.1   | N/A  | Grade Break XSlope (%)      | 0.0  |  |  |  |  |
| Yes                                     | Ramp XSlope (%)       | 1.0   |      |                             |      |  |  |  |  |
| N/A                                     | Flare Type LT         | N/A   | N/A  | Flare Type RT               | N/A  |  |  |  |  |
| N/A                                     | Flare Slope LT (%)    | N/A   | N/A  | Flare Slope RT (%)          | 0.0  |  |  |  |  |
| N/A                                     | Flare Traversable LT? | N/A   | N/A  | Flare Traversable RT?       | N/A  |  |  |  |  |
| N/A                                     | Landing Length (in)   | 0.0   | N/A  | DWS Provided?               | N/A  |  |  |  |  |
| N/A                                     | Landing Width (in)    | 0.0   | N/A  | DWS Contrast?               | N/A  |  |  |  |  |
| N/A                                     | Landing Slope (%)     | 0.0   | N/A  | DWS Length (in)             | N/A  |  |  |  |  |
| N/A                                     | Landing X Slope (%)   | 0.0   | N/A  | DWS Full Width?             | N/A  |  |  |  |  |
| N/A                                     | Landing Curb? (Y/N)   | N/A   | N/A  | DWS Offset LT (in)          | N/A  |  |  |  |  |
| N/A                                     | Shared Landing?       | N/A   | N/A  | DWS Offset RT (in)          | N/A  |  |  |  |  |
| N/A                                     | Gutter Ponding?       | 0.0   | N/A  | Gutter Slope (%)            | N/A  |  |  |  |  |
| N/A                                     | Gutter Lip Ht (in)    | 0.0   | N/A  | Gutter X Slope (%)          | N/A  |  |  |  |  |
| N/A                                     | Painted X Walk1?      | No    |      | Road Slope (%)              | 2.1  |  |  |  |  |
|                                         | X Walk 1 Direction    | To S  |      | Road X Slope (%)            | 0.8  |  |  |  |  |
|                                         | X Walk 1 Width (in)   | N/A   |      | Clear Space?                | N/A  |  |  |  |  |
|                                         | X Walk 1 Slope (%)    | 2.1   | N/A  | Clear Space to XWalk (in)   | N/A  |  |  |  |  |
|                                         | X Walk 1 X Slope (%)  | 0.8   | N/A  | Storm Grate/Utility Hazard? | N/A  |  |  |  |  |
| N/A                                     | Ramp inside XWalk1?   | N/A   |      | Storm Grate/Utility Type    |      |  |  |  |  |
| N/A                                     | Any Obstructions?     | N/A   |      |                             | N/A  |  |  |  |  |
|                                         | Obstruction Type      |       | Yes  | Surface Condition? (G/P)    | Good |  |  |  |  |
|                                         |                       | N/A   | N/A  | Curb Slope (%)              | 1.0  |  |  |  |  |
|                                         |                       |       | -    |                             |      |  |  |  |  |