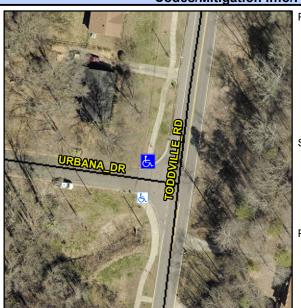

## **Access Compliance Report Public Rights-of-Way** (Curb Ramps)

Intersection ID: 8828 Main Street: TODDVILLE\_RD Cross Street: URBANA\_DR Location: Ramp Type: Directional1 **Overall Compliance: No** ADA ID: 755932738940 Initial Pass/Fail: Fail **Severity Score:** 12.5

**Codes/Mitigation Info/Possible Solution** 

**URBANA DR** Street 1 Name Stop Condition-Street 1 StopSign Street 2 Name N/A Stop Condition-Street 2 N/A

| Possible Solutions:           |
|-------------------------------|
| Remove & Replace Entire Ramp. |
|                               |
|                               |
|                               |
|                               |
| Company Notes                 |
| Surveyor Notes:               |
| N/A                           |
|                               |
|                               |
| PROW/ADA:                     |
| R304.2.2                      |
|                               |
|                               |
|                               |
|                               |
|                               |
|                               |