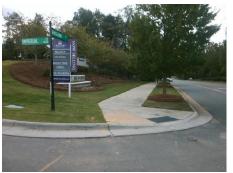

## Access Compliance Report Public Rights-of-Way (Curb Ramps)

|                                         |              |                                                |        | _                      |                                         |                   |       |                             |       |  |
|-----------------------------------------|--------------|------------------------------------------------|--------|------------------------|-----------------------------------------|-------------------|-------|-----------------------------|-------|--|
| Intersection ID: 21739                  | Main Str     | Cross Street: ENGLAND_ST                       |        |                        |                                         | Location:         | SE    |                             |       |  |
| ADA ID: 755A41555A31                    | Ramp Ty      | Initial Pass/Fail: Fail Overall Compliance: No |        |                        |                                         | o Severity Score: | 21.25 |                             |       |  |
| Codes/Mitigation Info/Possible Solution |              |                                                |        |                        | Field Measurements/Component Compliance |                   |       |                             |       |  |
|                                         |              | Possible Solutions:                            | C      | Compliance Description |                                         | Data Compliance   |       | liance Description          | Data  |  |
|                                         |              | Remove & Replace Curb Ramp W                   | /ith N | / <b>A</b>             | Ramp Length (in)                        | 162.0             | Yes   | BlendTrans Slope (%)        | 3.7   |  |
|                                         |              | Two New Directional Ramps or                   |        | ю                      | Ramp Width (in)                         | 44.0              | No    | BlendTrans XSlope (%)       | 5.2   |  |
|                                         |              | Equivalent.                                    | Ν      | / <b>A</b>             | Flare Type LT                           | N/A               | N/A   | Flare Type RT               | N/A   |  |
|                                         |              |                                                | Ν      | / <b>A</b>             | Flare Slope LT (%)                      | N/A               | N/A   | Flare Slope RT (%)          | N/A   |  |
|                                         |              |                                                | Ν      | / <b>A</b>             | Flare Traversable LT?                   | N/A               | N/A   | Flare Traversable RT?       | N/A   |  |
|                                         |              |                                                | Ν      | / <b>A</b>             | Landing Length (in)                     | N/A               | N/A   | DWS Provided?               | N/A   |  |
|                                         |              |                                                | Ν      | / <b>A</b>             | Landing Width (in)                      | N/A               | N/A   | DWS Contrast?               | N/A   |  |
|                                         |              | N/A                                            | Ν      | / <b>A</b>             | Landing Slope (%)                       | N/A               | N/A   | DWS Length (in)             | N/A   |  |
|                                         |              |                                                | Ν      | / <b>A</b>             | Landing X Slope (%)                     | N/A               | N/A   | DWS Full Width?             | N/A   |  |
|                                         |              |                                                | Ν      | / <b>A</b>             | Landing Curb? (Y/N)                     | N/A               | N/A   | DWS Offset (in)             | N/A   |  |
|                                         |              |                                                | Ν      | / <b>A</b>             | Shared Landing?                         | N/A               |       |                             |       |  |
| A STATISTICS                            |              | PROW/ADA:                                      | Ν      | / <b>A</b>             | Gutter Ponding?                         | N/A               | N/A   | Gutter Slope (%)            | N/A   |  |
|                                         |              | Not Found, R304.5.1, R304.5.3                  | Ν      | / <b>A</b>             | Gutter Lip Ht (in)                      | 1.5               | N/A   | Gutter X Slope (%)          | N/A   |  |
| E Starter Los                           |              |                                                | Ν      | / <b>A</b>             | Painted X Walk1?                        | No                | N/A   | Painted X Walk2?            | No    |  |
| F / // B / B                            | Comment of 1 |                                                |        |                        | X Walk 1 Direction                      | To NE             |       | X Walk 2 Direction          | To NW |  |
| 2 1 1 1 2 2 3 2 3                       | And Della T  |                                                |        |                        | X Walk 1 Width (in)                     | N/A               |       | X Walk 2 Width (in)         | N/A   |  |
| Street 1 Name                           | IMPERIAL CT  | -                                              |        |                        | X Walk 1 Slope (%)                      | 7.4               |       | X Walk 2 Slope (%)          | 4.0   |  |
| Stop Condition-Street 1                 | StopSign     |                                                |        |                        | X Walk 1 X Slope (%)                    | 8.4               |       | X Walk 2 X Slope (%)        | 2.6   |  |
| Street 2 Name                           | ENGLAND ST   |                                                | Ν      | / <b>A</b>             | Ramp inside XWalk1?                     | N/A               | N/A   | Ramp inside XWalk2?         | N/A   |  |
| Stop Condition-Street 2                 | None         |                                                |        |                        | Road Slope (%)                          | 5.0               |       | Clear Space?                | N/A   |  |
|                                         |              |                                                |        |                        | Road X Slope (%)                        | 1.5               | N/A   | Clear Space to XWalk (in)   | N/A   |  |
|                                         |              |                                                | Ν      | / <b>A</b>             | Any Obstructions?                       | N/A               | N/A   | Storm Grate/Utility Hazard? | N/A   |  |
|                                         |              | Total Cost: \$ 320                             | 00.00  |                        | Obstruction Type                        |                   |       | Storm Grate/Utility Type    |       |  |
|                                         |              |                                                |        |                        |                                         | N/A               |       |                             | N/A   |  |
|                                         |              |                                                |        |                        |                                         |                   |       |                             |       |  |