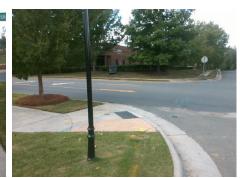

## Access Compliance Report Public Rights-of-Way (Curb Ramps)

|                                         |              |                                                |        | _                      |                                         |                   |       |                             |       |  |
|-----------------------------------------|--------------|------------------------------------------------|--------|------------------------|-----------------------------------------|-------------------|-------|-----------------------------|-------|--|
| Intersection ID: 21739                  | Main Str     | Cross Street: ENGLAND_ST                       |        |                        |                                         | Location:         | SE    |                             |       |  |
| ADA ID: 755A41555A31                    | Ramp Ty      | Initial Pass/Fail: Fail Overall Compliance: No |        |                        |                                         | o Severity Score: | 21.25 |                             |       |  |
| Codes/Mitigation Info/Possible Solution |              |                                                |        |                        | Field Measurements/Component Compliance |                   |       |                             |       |  |
|                                         |              | Possible Solutions:                            | C      | Compliance Description |                                         | Data Compliance   |       | liance Description          | Data  |  |
|                                         |              | Remove & Replace Curb Ramp W                   | /ith N | / <b>A</b>             | Ramp Length (in)                        | 162.0             | Yes   | BlendTrans Slope (%)        | 3.7   |  |
|                                         |              | Two New Directional Ramps or                   |        | ю                      | Ramp Width (in)                         | 44.0              | No    | BlendTrans XSlope (%)       | 5.2   |  |
|                                         |              | Equivalent.                                    | Ν      | / <b>A</b>             | Flare Type LT                           | N/A               | N/A   | Flare Type RT               | N/A   |  |
|                                         |              |                                                | Ν      | / <b>A</b>             | Flare Slope LT (%)                      | N/A               | N/A   | Flare Slope RT (%)          | N/A   |  |
|                                         |              |                                                | Ν      | / <b>A</b>             | Flare Traversable LT?                   | N/A               | N/A   | Flare Traversable RT?       | N/A   |  |
|                                         |              |                                                | Ν      | / <b>A</b>             | Landing Length (in)                     | N/A               | N/A   | DWS Provided?               | N/A   |  |
|                                         |              |                                                | Ν      | / <b>A</b>             | Landing Width (in)                      | N/A               | N/A   | DWS Contrast?               | N/A   |  |
|                                         |              | N/A                                            | Ν      | / <b>A</b>             | Landing Slope (%)                       | N/A               | N/A   | DWS Length (in)             | N/A   |  |
|                                         |              |                                                | Ν      | / <b>A</b>             | Landing X Slope (%)                     | N/A               | N/A   | DWS Full Width?             | N/A   |  |
|                                         |              |                                                | Ν      | / <b>A</b>             | Landing Curb? (Y/N)                     | N/A               | N/A   | DWS Offset (in)             | N/A   |  |
|                                         |              |                                                | Ν      | / <b>A</b>             | Shared Landing?                         | N/A               |       |                             |       |  |
| A STATISTICS                            |              | PROW/ADA:                                      | Ν      | / <b>A</b>             | Gutter Ponding?                         | N/A               | N/A   | Gutter Slope (%)            | N/A   |  |
|                                         |              | Not Found, R304.5.1, R304.5.3                  | Ν      | / <b>A</b>             | Gutter Lip Ht (in)                      | 1.5               | N/A   | Gutter X Slope (%)          | N/A   |  |
| E Starter Los                           |              |                                                | Ν      | / <b>A</b>             | Painted X Walk1?                        | No                | N/A   | Painted X Walk2?            | No    |  |
| F / // B / B                            | Comment of 1 |                                                |        |                        | X Walk 1 Direction                      | To NE             |       | X Walk 2 Direction          | To NW |  |
| 2 1 1 1 2 2 3 2 3                       | And Della T  |                                                |        |                        | X Walk 1 Width (in)                     | N/A               |       | X Walk 2 Width (in)         | N/A   |  |
| Street 1 Name                           | IMPERIAL CT  | -                                              |        |                        | X Walk 1 Slope (%)                      | 7.4               |       | X Walk 2 Slope (%)          | 4.0   |  |
| Stop Condition-Street 1                 | StopSign     |                                                |        |                        | X Walk 1 X Slope (%)                    | 8.4               |       | X Walk 2 X Slope (%)        | 2.6   |  |
| Street 2 Name                           | ENGLAND ST   |                                                | Ν      | / <b>A</b>             | Ramp inside XWalk1?                     | N/A               | N/A   | Ramp inside XWalk2?         | N/A   |  |
| Stop Condition-Street 2                 | None         |                                                |        |                        | Road Slope (%)                          | 5.0               |       | Clear Space?                | N/A   |  |
|                                         |              |                                                |        |                        | Road X Slope (%)                        | 1.5               | N/A   | Clear Space to XWalk (in)   | N/A   |  |
|                                         |              |                                                | Ν      | / <b>A</b>             | Any Obstructions?                       | N/A               | N/A   | Storm Grate/Utility Hazard? | N/A   |  |
|                                         |              | Total Cost: \$ 320                             | 00.00  |                        | Obstruction Type                        |                   |       | Storm Grate/Utility Type    |       |  |
|                                         |              |                                                |        |                        |                                         | N/A               |       |                             | N/A   |  |
|                                         |              |                                                |        |                        |                                         |                   |       |                             |       |  |