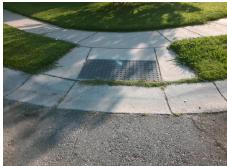

## Field Measurements/Component Compliance

**OSCEOLA LN** Street 1 Name Stop Condition-Street 2 None Street 2 Name **ADEL LN** Stop Condition-Street 1 StopSign

Possible Solutions: Remove & Replace Curb Ramp With Two New Directional Ramps or Equivalent. Surveyor Notes: N/A PROW/ADA: Not Found, R304.2.2, R304.5.3