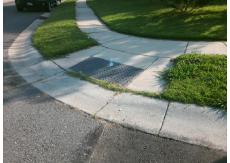

## Field Measurements/Component Compliance

**OSCEOLA LN** Street 1 Name Stop Condition-Street 2 None Street 2 Name **ADEL LN** Stop Condition-Street 1 StopSign

Possible Solutions: Remove & Replace Curb Ramp With Two New Directional Ramps or Equivalent. Surveyor Notes: N/A PROW/ADA: Not Found, R304.2.2, R304.5.3