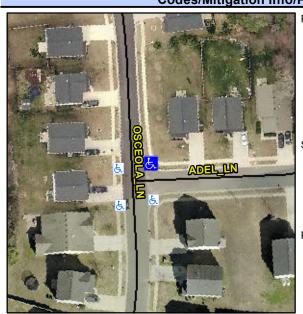

## **Access Compliance Report Public Rights-of-Way** (Curb Ramps)

Intersection ID: 49505 Main Street: ADEL LN **Cross Street: OSCEOLA LN** Location: NE ADA ID: 755BD548A066 Ramp Type: PerpDiag Initial Pass/Fail: Fail **Overall Compliance: No** Severity Score: 13.75

## Field Measurements/Component Compliance

**OSCEOLA LN** Street 1 Name Stop Condition-Street 2 None Street 2 Name **ADEL LN** Stop Condition-Street 1 StopSign

Possible Solutions: Remove & Replace Curb Ramp With Two New Directional Ramps or Equivalent. Surveyor Notes: N/A PROW/ADA: Not Found, R304.2.2, R304.5.3