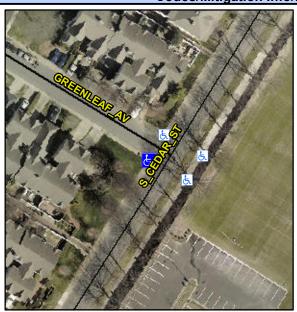

## **Access Compliance Report Public Rights-of-Way** (Curb Ramps)

Intersection ID: 11965 Main Street: S CEDAR ST **Cross Street: GREENLEAF AV** Location: W ADA ID: 755CEF17D07E Ramp Type: PerpDiag Initial Pass/Fail: Fail **Overall Compliance: No Severity Score:** 22.5