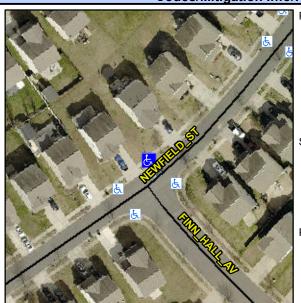

## **Access Compliance Report Public Rights-of-Way** (Curb Ramps)

Data

6.5

0.6

N/A

Good

Intersection ID: 44484 Main Street: FINN HALL AV **Cross Street: NEWFIELD ST** Location: Ν

Initial Pass/Fail: Fail **Overall Compliance: No Severity Score: ADA ID: 755EC2D7C9A7** Ramp Type: Perp 8.75