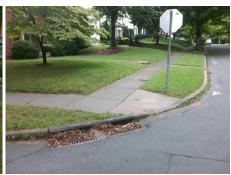

## **Access Compliance Report Public Rights-of-Way** (Curb Ramps)

Intersection ID: 16783 Main Street: HAMPTON AV **Cross Street: MALVERN RD** Location: SW ADA ID: 7561C87498FF Ramp Type: PerpDiag Initial Pass/Fail: Fail **Overall Compliance: No** Severity Score: 33.75

**Codes/Mitigation Info/Possible Solution** 

Field Measurements/Component Compliance

Stop Condition-Street 2 Street 2 Name

**HAMPTON AV** None **MALVERN RD**  Remove & Replace Curb Ramp With Two New Directional Ramps or Equivalent.

Surveyor Notes:

N/A

PROW/ADA:

R304.5.1, R304.5.3

Street 1 Name Stop Condition-Street 1 StopSign

> Total Cost: 3200.00

| Compliance Description [ |                       | Data  | Comp | liance Description          | Data  |
|--------------------------|-----------------------|-------|------|-----------------------------|-------|
| N/A                      | Ramp Length (in)      | 96.0  | Yes  | Ramp Slope (%)              | 7.0   |
| No                       | Ramp Width (in)       | 39.0  | No   | Ramp XSlope (%)             | 9.7   |
| N/A                      | Flare Type LT         | N/A   | N/A  | Flare Type RT               | N/A   |
| N/A                      | Flare Slope LT (%)    | N/A   | N/A  | Flare Slope RT (%)          | N/A   |
| N/A                      | Flare Traversable LT? | N/A   | N/A  | Flare Traversable RT?       | N/A   |
| N/A                      | Landing Length (in)   | N/A   | N/A  | DWS Provided?               | N/A   |
| N/A                      | Landing Width (in)    | N/A   | N/A  | DWS Contrast?               | N/A   |
| N/A                      | Landing Slope (%)     | N/A   | N/A  | DWS Length (in)             | N/A   |
| N/A                      | Landing X Slope (%)   | N/A   | N/A  | DWS Full Width?             | N/A   |
| N/A                      | Landing Curb? (Y/N)   | N/A   | N/A  | DWS Offset (in)             | N/A   |
| N/A                      | Shared Landing?       | N/A   |      |                             |       |
| N/A                      | Gutter Ponding?       | N/A   | N/A  | Gutter Slope (%)            | N/A   |
| N/A                      | Gutter Lip Ht (in)    | N/A   | N/A  | Gutter X Slope (%)          | N/A   |
| N/A                      | Painted X Walk1?      | No    | N/A  | Painted X Walk2?            | No    |
|                          | X Walk 1 Direction    | To NE |      | X Walk 2 Direction          | To NW |
| N/A                      | X Walk 1 Width (in)   | N/A   | N/A  | X Walk 2 Width (in)         | N/A   |
|                          | X Walk 1 Slope (%)    | 0.2   |      | X Walk 2 Slope (%)          | 6.3   |
|                          | X Walk 1 X Slope (%)  | 6.4   |      | X Walk 2 X Slope (%)        | 0.4   |
| N/A                      | Ramp inside XWalk1?   | N/A   | N/A  | Ramp inside XWalk2?         | N/A   |
|                          | Road Slope (%)        | 2.5   | N/A  | Clear Space?                | N/A   |
|                          | Road X Slope (%)      | 8.2   | N/A  | Clear Space to XWalk (in)   | N/A   |
| N/A                      | Any Obstructions?     | N/A   | N/A  | Storm Grate/Utility Hazard? | N/A   |
|                          | Obstruction Type      |       | l    | Storm Grate/Utility Type    |       |
|                          |                       | N/A   |      |                             | N/A   |