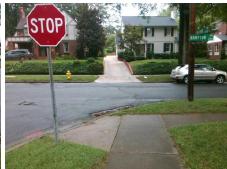

## **Access Compliance Report Public Rights-of-Way** (Curb Ramps)

Intersection ID: 16783 Main Street: HAMPTON AV **Cross Street: MALVERN RD** Location: SW ADA ID: 7561C87498FF Ramp Type: PerpDiag Initial Pass/Fail: Fail **Overall Compliance: No** Severity Score: 33.75

**Codes/Mitigation Info/Possible Solution** 

Field Measurements/Component Compliance

Stop Condition-Street 2 Street 2 Name

**HAMPTON AV** None **MALVERN RD**  Remove & Replace Curb Ramp With Two New Directional Ramps or Equivalent.

Surveyor Notes:

N/A

PROW/ADA:

R304.5.1, R304.5.3

Street 1 Name Stop Condition-Street 1 StopSign

> Total Cost: 3200.00

| Compliance Description [ |                       | Data  | Comp | liance Description          | Data  |
|--------------------------|-----------------------|-------|------|-----------------------------|-------|
| N/A                      | Ramp Length (in)      | 96.0  | Yes  | Ramp Slope (%)              | 7.0   |
| No                       | Ramp Width (in)       | 39.0  | No   | Ramp XSlope (%)             | 9.7   |
| N/A                      | Flare Type LT         | N/A   | N/A  | Flare Type RT               | N/A   |
| N/A                      | Flare Slope LT (%)    | N/A   | N/A  | Flare Slope RT (%)          | N/A   |
| N/A                      | Flare Traversable LT? | N/A   | N/A  | Flare Traversable RT?       | N/A   |
| N/A                      | Landing Length (in)   | N/A   | N/A  | DWS Provided?               | N/A   |
| N/A                      | Landing Width (in)    | N/A   | N/A  | DWS Contrast?               | N/A   |
| N/A                      | Landing Slope (%)     | N/A   | N/A  | DWS Length (in)             | N/A   |
| N/A                      | Landing X Slope (%)   | N/A   | N/A  | DWS Full Width?             | N/A   |
| N/A                      | Landing Curb? (Y/N)   | N/A   | N/A  | DWS Offset (in)             | N/A   |
| N/A                      | Shared Landing?       | N/A   |      |                             |       |
| N/A                      | Gutter Ponding?       | N/A   | N/A  | Gutter Slope (%)            | N/A   |
| N/A                      | Gutter Lip Ht (in)    | N/A   | N/A  | Gutter X Slope (%)          | N/A   |
| N/A                      | Painted X Walk1?      | No    | N/A  | Painted X Walk2?            | No    |
|                          | X Walk 1 Direction    | To NE |      | X Walk 2 Direction          | To NW |
| N/A                      | X Walk 1 Width (in)   | N/A   | N/A  | X Walk 2 Width (in)         | N/A   |
|                          | X Walk 1 Slope (%)    | 0.2   |      | X Walk 2 Slope (%)          | 6.3   |
|                          | X Walk 1 X Slope (%)  | 6.4   |      | X Walk 2 X Slope (%)        | 0.4   |
| N/A                      | Ramp inside XWalk1?   | N/A   | N/A  | Ramp inside XWalk2?         | N/A   |
|                          | Road Slope (%)        | 2.5   | N/A  | Clear Space?                | N/A   |
|                          | Road X Slope (%)      | 8.2   | N/A  | Clear Space to XWalk (in)   | N/A   |
| N/A                      | Any Obstructions?     | N/A   | N/A  | Storm Grate/Utility Hazard? | N/A   |
|                          | Obstruction Type      |       | l    | Storm Grate/Utility Type    |       |
|                          |                       | N/A   |      |                             | N/A   |