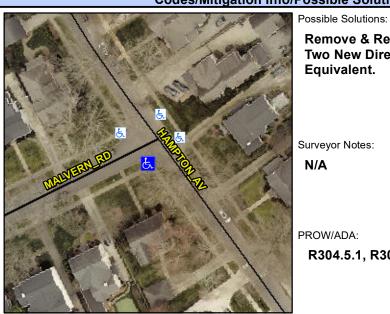

## **Access Compliance Report Public Rights-of-Way** (Curb Ramps)

Intersection ID: 16783 Main Street: HAMPTON AV **Cross Street: MALVERN RD** Location: SW ADA ID: 7561C87498FF Ramp Type: PerpDiag Initial Pass/Fail: Fail **Overall Compliance: No** Severity Score: 33.75

**Codes/Mitigation Info/Possible Solution** 

Field Measurements/Component Compliance

Stop Condition-Street 2 Street 2 Name

**HAMPTON AV** None **MALVERN RD**  Remove & Replace Curb Ramp With Two New Directional Ramps or Equivalent.

Surveyor Notes:

N/A

PROW/ADA:

R304.5.1, R304.5.3

Street 1 Name Stop Condition-Street 1 StopSign

> Total Cost: 3200.00

| Compliance Description [ |                       | Data  | Comp | liance Description          | Data  |
|--------------------------|-----------------------|-------|------|-----------------------------|-------|
| N/A                      | Ramp Length (in)      | 96.0  | Yes  | Ramp Slope (%)              | 7.0   |
| No                       | Ramp Width (in)       | 39.0  | No   | Ramp XSlope (%)             | 9.7   |
| N/A                      | Flare Type LT         | N/A   | N/A  | Flare Type RT               | N/A   |
| N/A                      | Flare Slope LT (%)    | N/A   | N/A  | Flare Slope RT (%)          | N/A   |
| N/A                      | Flare Traversable LT? | N/A   | N/A  | Flare Traversable RT?       | N/A   |
| N/A                      | Landing Length (in)   | N/A   | N/A  | DWS Provided?               | N/A   |
| N/A                      | Landing Width (in)    | N/A   | N/A  | DWS Contrast?               | N/A   |
| N/A                      | Landing Slope (%)     | N/A   | N/A  | DWS Length (in)             | N/A   |
| N/A                      | Landing X Slope (%)   | N/A   | N/A  | DWS Full Width?             | N/A   |
| N/A                      | Landing Curb? (Y/N)   | N/A   | N/A  | DWS Offset (in)             | N/A   |
| N/A                      | Shared Landing?       | N/A   |      |                             |       |
| N/A                      | Gutter Ponding?       | N/A   | N/A  | Gutter Slope (%)            | N/A   |
| N/A                      | Gutter Lip Ht (in)    | N/A   | N/A  | Gutter X Slope (%)          | N/A   |
| N/A                      | Painted X Walk1?      | No    | N/A  | Painted X Walk2?            | No    |
|                          | X Walk 1 Direction    | To NE |      | X Walk 2 Direction          | To NW |
| N/A                      | X Walk 1 Width (in)   | N/A   | N/A  | X Walk 2 Width (in)         | N/A   |
|                          | X Walk 1 Slope (%)    | 0.2   |      | X Walk 2 Slope (%)          | 6.3   |
|                          | X Walk 1 X Slope (%)  | 6.4   |      | X Walk 2 X Slope (%)        | 0.4   |
| N/A                      | Ramp inside XWalk1?   | N/A   | N/A  | Ramp inside XWalk2?         | N/A   |
|                          | Road Slope (%)        | 2.5   | N/A  | Clear Space?                | N/A   |
|                          | Road X Slope (%)      | 8.2   | N/A  | Clear Space to XWalk (in)   | N/A   |
| N/A                      | Any Obstructions?     | N/A   | N/A  | Storm Grate/Utility Hazard? | N/A   |
|                          | Obstruction Type      |       | l    | Storm Grate/Utility Type    |       |
|                          |                       | N/A   |      |                             | N/A   |