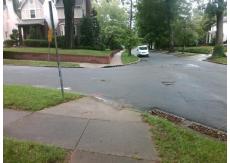

## **Access Compliance Report Public Rights-of-Way** (Curb Ramps)

Intersection ID: 16783 Main Street: HAMPTON AV **Cross Street: MALVERN RD** Location: SW ADA ID: 7561C87498FF Ramp Type: PerpDiag Initial Pass/Fail: Fail **Overall Compliance: No** Severity Score: 33.75

**Codes/Mitigation Info/Possible Solution** 

Field Measurements/Component Compliance

Stop Condition-Street 2 Street 2 Name

**HAMPTON AV** None **MALVERN RD**  Remove & Replace Curb Ramp With Two New Directional Ramps or Equivalent.

Surveyor Notes:

N/A

PROW/ADA:

R304.5.1, R304.5.3

Street 1 Name Stop Condition-Street 1 StopSign

> Total Cost: 3200.00

| Compliance Description [ |                       | Data  | Comp | liance Description          | Data  |
|--------------------------|-----------------------|-------|------|-----------------------------|-------|
| N/A                      | Ramp Length (in)      | 96.0  | Yes  | Ramp Slope (%)              | 7.0   |
| No                       | Ramp Width (in)       | 39.0  | No   | Ramp XSlope (%)             | 9.7   |
| N/A                      | Flare Type LT         | N/A   | N/A  | Flare Type RT               | N/A   |
| N/A                      | Flare Slope LT (%)    | N/A   | N/A  | Flare Slope RT (%)          | N/A   |
| N/A                      | Flare Traversable LT? | N/A   | N/A  | Flare Traversable RT?       | N/A   |
| N/A                      | Landing Length (in)   | N/A   | N/A  | DWS Provided?               | N/A   |
| N/A                      | Landing Width (in)    | N/A   | N/A  | DWS Contrast?               | N/A   |
| N/A                      | Landing Slope (%)     | N/A   | N/A  | DWS Length (in)             | N/A   |
| N/A                      | Landing X Slope (%)   | N/A   | N/A  | DWS Full Width?             | N/A   |
| N/A                      | Landing Curb? (Y/N)   | N/A   | N/A  | DWS Offset (in)             | N/A   |
| N/A                      | Shared Landing?       | N/A   |      |                             |       |
| N/A                      | Gutter Ponding?       | N/A   | N/A  | Gutter Slope (%)            | N/A   |
| N/A                      | Gutter Lip Ht (in)    | N/A   | N/A  | Gutter X Slope (%)          | N/A   |
| N/A                      | Painted X Walk1?      | No    | N/A  | Painted X Walk2?            | No    |
|                          | X Walk 1 Direction    | To NE |      | X Walk 2 Direction          | To NW |
| N/A                      | X Walk 1 Width (in)   | N/A   | N/A  | X Walk 2 Width (in)         | N/A   |
|                          | X Walk 1 Slope (%)    | 0.2   |      | X Walk 2 Slope (%)          | 6.3   |
|                          | X Walk 1 X Slope (%)  | 6.4   |      | X Walk 2 X Slope (%)        | 0.4   |
| N/A                      | Ramp inside XWalk1?   | N/A   | N/A  | Ramp inside XWalk2?         | N/A   |
|                          | Road Slope (%)        | 2.5   | N/A  | Clear Space?                | N/A   |
|                          | Road X Slope (%)      | 8.2   | N/A  | Clear Space to XWalk (in)   | N/A   |
| N/A                      | Any Obstructions?     | N/A   | N/A  | Storm Grate/Utility Hazard? | N/A   |
|                          | Obstruction Type      |       | l    | Storm Grate/Utility Type    |       |
|                          |                       | N/A   |      |                             | N/A   |