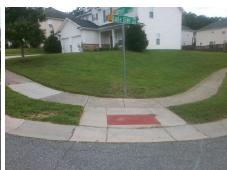

## Field Measurements/Component Compliance

Street 1 Name Stop Condition-Street 2 Street 2 Name Stop Condition-Street 1

**AMUR CT** StopSign **JADE GLEN DR** 

Possible Solutions: Remove & Replace Curb Ramp With Two New Directional Ramps or Equivalent. Surveyor Notes: N/A PROW/ADA: Not Found, R304.5.3

None

Total Cost: 3200.00

| Field Measurements/Component Compnance |                       |       |                        |                             |       |
|----------------------------------------|-----------------------|-------|------------------------|-----------------------------|-------|
| Compliance Description                 |                       | Data  | Compliance Description |                             | Data  |
| N/A                                    | Ramp Length (in)      | 51.0  | Yes                    | Ramp Slope (%)              | 6.8   |
| Yes                                    | Ramp Width (in)       | 48.0  | No                     | Ramp XSlope (%)             | 5.0   |
| N/A                                    | Flare Type LT         | N/A   | N/A                    | Flare Type RT               | N/A   |
| N/A                                    | Flare Slope LT (%)    | N/A   | N/A                    | Flare Slope RT (%)          | N/A   |
| N/A                                    | Flare Traversable LT? | N/A   | N/A                    | Flare Traversable RT?       | N/A   |
| N/A                                    | Landing Length (in)   | N/A   | N/A                    | DWS Provided?               | N/A   |
| N/A                                    | Landing Width (in)    | N/A   | N/A                    | DWS Contrast?               | N/A   |
| N/A                                    | Landing Slope (%)     | N/A   | N/A                    | DWS Length (in)             | N/A   |
| N/A                                    | Landing X Slope (%)   | N/A   | N/A                    | DWS Full Width?             | N/A   |
| N/A                                    | Landing Curb? (Y/N)   | N/A   | N/A                    | DWS Offset (in)             | N/A   |
| N/A                                    | Shared Landing?       | N/A   |                        |                             |       |
| N/A                                    | Gutter Ponding?       | N/A   | N/A                    | Gutter Slope (%)            | N/A   |
| N/A                                    | Gutter Lip Ht (in)    | N/A   | N/A                    | Gutter X Slope (%)          | N/A   |
| N/A                                    | Painted X Walk1?      | No    | N/A                    | Painted X Walk2?            | No    |
|                                        | X Walk 1 Direction    | To NE |                        | X Walk 2 Direction          | To NW |
| N/A                                    | X Walk 1 Width (in)   | N/A   | N/A                    | X Walk 2 Width (in)         | N/A   |
|                                        | X Walk 1 Slope (%)    | 4.0   |                        | X Walk 2 Slope (%)          | 1.7   |
|                                        | X Walk 1 X Slope (%)  | 5.8   |                        | X Walk 2 X Slope (%)        | 5.1   |
| N/A                                    | Ramp inside XWalk1?   | N/A   | N/A                    | Ramp inside XWalk2?         | N/A   |
|                                        | Road Slope (%)        | 5.1   | N/A                    | Clear Space?                | N/A   |
|                                        | Road X Slope (%)      | 2.1   | N/A                    | Clear Space to XWalk (in)   | N/A   |
| N/A                                    | Any Obstructions?     | N/A   | N/A                    | Storm Grate/Utility Hazard? | N/A   |
|                                        | Obstruction Type      |       |                        | Storm Grate/Utility Type    |       |
|                                        |                       | N/A   |                        |                             | N/A   |
|                                        |                       |       | Yes                    | Surface Condition? (G/P)    | Good  |