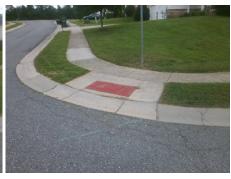

## Field Measurements/Component Compliance

Street 1 Name Stop Condition-Street 2 Street 2 Name Stop Condition-Street 1

**AMUR CT** StopSign **JADE GLEN DR** 

Possible Solutions: Remove & Replace Curb Ramp With Two New Directional Ramps or Equivalent. Surveyor Notes: N/A PROW/ADA: Not Found, R304.5.3

None

Total Cost: 3200.00

| Field Measurements/Component Compnance |                       |       |                        |                             |       |
|----------------------------------------|-----------------------|-------|------------------------|-----------------------------|-------|
| Compliance Description                 |                       | Data  | Compliance Description |                             | Data  |
| N/A                                    | Ramp Length (in)      | 51.0  | Yes                    | Ramp Slope (%)              | 6.8   |
| Yes                                    | Ramp Width (in)       | 48.0  | No                     | Ramp XSlope (%)             | 5.0   |
| N/A                                    | Flare Type LT         | N/A   | N/A                    | Flare Type RT               | N/A   |
| N/A                                    | Flare Slope LT (%)    | N/A   | N/A                    | Flare Slope RT (%)          | N/A   |
| N/A                                    | Flare Traversable LT? | N/A   | N/A                    | Flare Traversable RT?       | N/A   |
| N/A                                    | Landing Length (in)   | N/A   | N/A                    | DWS Provided?               | N/A   |
| N/A                                    | Landing Width (in)    | N/A   | N/A                    | DWS Contrast?               | N/A   |
| N/A                                    | Landing Slope (%)     | N/A   | N/A                    | DWS Length (in)             | N/A   |
| N/A                                    | Landing X Slope (%)   | N/A   | N/A                    | DWS Full Width?             | N/A   |
| N/A                                    | Landing Curb? (Y/N)   | N/A   | N/A                    | DWS Offset (in)             | N/A   |
| N/A                                    | Shared Landing?       | N/A   |                        |                             |       |
| N/A                                    | Gutter Ponding?       | N/A   | N/A                    | Gutter Slope (%)            | N/A   |
| N/A                                    | Gutter Lip Ht (in)    | N/A   | N/A                    | Gutter X Slope (%)          | N/A   |
| N/A                                    | Painted X Walk1?      | No    | N/A                    | Painted X Walk2?            | No    |
|                                        | X Walk 1 Direction    | To NE |                        | X Walk 2 Direction          | To NW |
| N/A                                    | X Walk 1 Width (in)   | N/A   | N/A                    | X Walk 2 Width (in)         | N/A   |
|                                        | X Walk 1 Slope (%)    | 4.0   |                        | X Walk 2 Slope (%)          | 1.7   |
|                                        | X Walk 1 X Slope (%)  | 5.8   |                        | X Walk 2 X Slope (%)        | 5.1   |
| N/A                                    | Ramp inside XWalk1?   | N/A   | N/A                    | Ramp inside XWalk2?         | N/A   |
|                                        | Road Slope (%)        | 5.1   | N/A                    | Clear Space?                | N/A   |
|                                        | Road X Slope (%)      | 2.1   | N/A                    | Clear Space to XWalk (in)   | N/A   |
| N/A                                    | Any Obstructions?     | N/A   | N/A                    | Storm Grate/Utility Hazard? | N/A   |
|                                        | Obstruction Type      |       |                        | Storm Grate/Utility Type    |       |
|                                        |                       | N/A   |                        |                             | N/A   |
|                                        |                       |       | Yes                    | Surface Condition? (G/P)    | Good  |