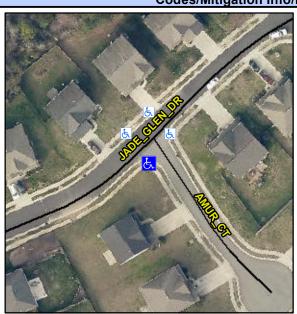

## **Access Compliance Report Public Rights-of-Way** (Curb Ramps)

Intersection ID: 29186 Main Street: AMUR CT Cross Street: JADE\_GLEN\_DR Location: S ADA ID: 7566831A8048 Ramp Type: PerpDiag Initial Pass/Fail: Fail **Overall Compliance: No Severity Score:** 1.25

## Field Measurements/Component Compliance

Street 1 Name Stop Condition-Street 2 Street 2 Name Stop Condition-Street 1

**AMUR CT** StopSign **JADE GLEN DR** 

Possible Solutions: Remove & Replace Curb Ramp With Two New Directional Ramps or Equivalent. Surveyor Notes: N/A PROW/ADA: Not Found, R304.5.3