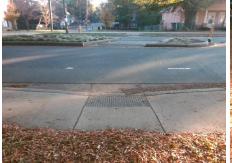

N/A

Possible Solutions:

Remove & Replace Entire Ramp.

Surveyor Notes:

N/A

PROW/ADA:

Not Found, R304.2.2

Total Cost: \$ 1850.00

| Field Measurements/Component Compliance |     |                       |                             |     |                             |      |
|-----------------------------------------|-----|-----------------------|-----------------------------|-----|-----------------------------|------|
| Compliance Description                  |     | Data                  | Data Compliance Description |     | Data                        |      |
|                                         | N/A | Ramp Length (in)      | 67.0                        | No  | Ramp Slope (%)              | 11.4 |
|                                         | Yes | Ramp Width (in)       | 48.0                        | Yes | Ramp XSlope (%)             | 0.8  |
|                                         | N/A | Flare Type LT         | N/A                         | N/A | Flare Type RT               | N/A  |
|                                         | N/A | Flare Slope LT (%)    | N/A                         | N/A | Flare Slope RT (%)          | N/A  |
|                                         | N/A | Flare Traversable LT? | N/A                         | N/A | Flare Traversable RT?       | N/A  |
|                                         | N/A | Landing Length (in)   | N/A                         | N/A | DWS Provided?               | N/A  |
|                                         | N/A | Landing Width (in)    | N/A                         | N/A | DWS Contrast?               | N/A  |
|                                         | N/A | Landing Slope (%)     | N/A                         | N/A | DWS Length (in)             | N/A  |
|                                         | N/A | Landing X Slope (%)   | N/A                         | N/A | DWS Full Width?             | N/A  |
|                                         | N/A | Landing Curb? (Y/N)   | N/A                         | N/A | DWS Offset (in)             | N/A  |
|                                         | N/A | Shared Landing?       | N/A                         |     |                             |      |
|                                         | N/A | Gutter Ponding?       | Yes                         | N/A | Gutter Slope (%)            | N/A  |
|                                         | N/A | Gutter Lip Ht (in)    | N/A                         | N/A | Gutter X Slope (%)          | N/A  |
|                                         | N/A | Painted X Walk1?      | No                          | N/A | Painted X Walk2?            | N/A  |
|                                         |     | X Walk 1 Direction    | To E                        |     | X Walk 2 Direction          | N/A  |
|                                         | N/A | X Walk 1 Width (in)   | N/A                         | N/A | X Walk 2 Width (in)         | N/A  |
|                                         |     | X Walk 1 Slope (%)    | 7.2                         |     | X Walk 2 Slope (%)          | N/A  |
|                                         |     | X Walk 1 X Slope (%)  | 0.8                         |     | X Walk 2 X Slope (%)        | N/A  |
|                                         | N/A | Ramp inside XWalk1?   | N/A                         | N/A | Ramp inside XWalk2?         | N/A  |
|                                         |     | Road Slope (%)        | N/A                         | N/A | Clear Space?                | N/A  |
|                                         |     | Road X Slope (%)      | N/A                         | N/A | Clear Space to XWalk (in)   | N/A  |
|                                         | N/A | Any Obstructions?     | N/A                         | N/A | Storm Grate/Utility Hazard? | N/A  |
|                                         |     | Obstruction Type      |                             |     | Storm Grate/Utility Type    |      |
|                                         |     |                       | N/A                         |     |                             | N/A  |
|                                         |     |                       |                             | Yes | Surface Condition? (G/P)    | Good |
|                                         |     |                       |                             |     |                             |      |