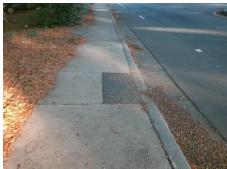

N/A

Possible Solutions:

Remove & Replace Entire Ramp.

Surveyor Notes:

N/A

PROW/ADA:

Not Found, R304.2.2

Total Cost: \$ 1850.00

| Field Measurements/Component Compliance |     |                       |                             |     |                             |      |
|-----------------------------------------|-----|-----------------------|-----------------------------|-----|-----------------------------|------|
| Compliance Description                  |     | Data                  | Data Compliance Description |     | Data                        |      |
|                                         | N/A | Ramp Length (in)      | 67.0                        | No  | Ramp Slope (%)              | 11.4 |
|                                         | Yes | Ramp Width (in)       | 48.0                        | Yes | Ramp XSlope (%)             | 0.8  |
|                                         | N/A | Flare Type LT         | N/A                         | N/A | Flare Type RT               | N/A  |
|                                         | N/A | Flare Slope LT (%)    | N/A                         | N/A | Flare Slope RT (%)          | N/A  |
|                                         | N/A | Flare Traversable LT? | N/A                         | N/A | Flare Traversable RT?       | N/A  |
|                                         | N/A | Landing Length (in)   | N/A                         | N/A | DWS Provided?               | N/A  |
|                                         | N/A | Landing Width (in)    | N/A                         | N/A | DWS Contrast?               | N/A  |
|                                         | N/A | Landing Slope (%)     | N/A                         | N/A | DWS Length (in)             | N/A  |
|                                         | N/A | Landing X Slope (%)   | N/A                         | N/A | DWS Full Width?             | N/A  |
|                                         | N/A | Landing Curb? (Y/N)   | N/A                         | N/A | DWS Offset (in)             | N/A  |
|                                         | N/A | Shared Landing?       | N/A                         |     |                             |      |
|                                         | N/A | Gutter Ponding?       | Yes                         | N/A | Gutter Slope (%)            | N/A  |
|                                         | N/A | Gutter Lip Ht (in)    | N/A                         | N/A | Gutter X Slope (%)          | N/A  |
|                                         | N/A | Painted X Walk1?      | No                          | N/A | Painted X Walk2?            | N/A  |
|                                         |     | X Walk 1 Direction    | To E                        |     | X Walk 2 Direction          | N/A  |
|                                         | N/A | X Walk 1 Width (in)   | N/A                         | N/A | X Walk 2 Width (in)         | N/A  |
|                                         |     | X Walk 1 Slope (%)    | 7.2                         |     | X Walk 2 Slope (%)          | N/A  |
|                                         |     | X Walk 1 X Slope (%)  | 0.8                         |     | X Walk 2 X Slope (%)        | N/A  |
|                                         | N/A | Ramp inside XWalk1?   | N/A                         | N/A | Ramp inside XWalk2?         | N/A  |
|                                         |     | Road Slope (%)        | N/A                         | N/A | Clear Space?                | N/A  |
|                                         |     | Road X Slope (%)      | N/A                         | N/A | Clear Space to XWalk (in)   | N/A  |
|                                         | N/A | Any Obstructions?     | N/A                         | N/A | Storm Grate/Utility Hazard? | N/A  |
|                                         |     | Obstruction Type      |                             |     | Storm Grate/Utility Type    |      |
|                                         |     |                       | N/A                         |     |                             | N/A  |
|                                         |     |                       |                             | Yes | Surface Condition? (G/P)    | Good |
|                                         |     |                       |                             |     |                             |      |