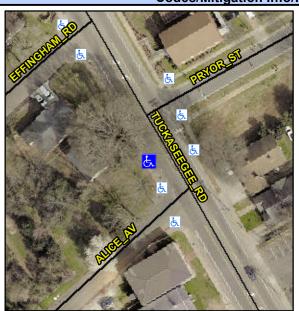

## Access Compliance Report Public Rights-of-Way (Curb Ramps)

Intersection ID: 10740Main Street:PRYOR\_STCross Street:TUCKASEEGE\_RDLocation:WADA ID: 756AF57D49ADRamp Type:PerpInitial Pass/Fail:FailOverall Compliance:NoSeverity Score:12.5

## Field Measurements/Component Compliance

Street 1 Name

TUCKASEGEE RD

Stop Condition-Street 2

None

Street 2 Name

N/A

Stop Condition-Street 1