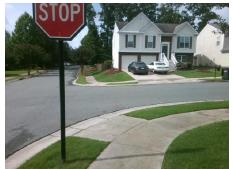

## Field Measurements/Component Compliance

**BELLEGARDE DR** Street 1 Name Stop Condition-Street 2 Street 2 Name **SOUTHBROOK DR** Stop Condition-Street 1 StopSign Possible Solutions: **Remove & Replace Curb Ramp With Two New Directional Ramps or** Equivalent. Surveyor Notes: N/A PROW/ADA: Not Found, R304.5.1, R304.2.2, R304.5.3

Total Cost: 3200.00

| Field Measurements/Component Compliance |                       |      |     |                             |      |
|-----------------------------------------|-----------------------|------|-----|-----------------------------|------|
| Compliance Description                  |                       | Data |     | oliance Description         | Data |
| N/A                                     | Ramp Length (in)      | 48.0 | No  | Ramp Slope (%)              | 10.3 |
| No                                      | Ramp Width (in)       | 37.0 | No  | Ramp XSlope (%)             | 3.1  |
| N/A                                     | Flare Type LT         | N/A  | N/A | Flare Type RT               | N/A  |
| N/A                                     | Flare Slope LT (%)    | N/A  | N/A | Flare Slope RT (%)          | N/A  |
| N/A                                     | Flare Traversable LT? | N/A  | N/A | Flare Traversable RT?       | N/A  |
| N/A                                     | Landing Length (in)   | N/A  | N/A | DWS Provided?               | N/A  |
| N/A                                     | Landing Width (in)    | N/A  | N/A | DWS Contrast?               | N/A  |
| N/A                                     | Landing Slope (%)     | N/A  | N/A | DWS Length (in)             | N/A  |
| N/A                                     | Landing X Slope (%)   | N/A  | N/A | DWS Full Width?             | N/A  |
| N/A                                     | Landing Curb? (Y/N)   | N/A  | N/A | DWS Offset (in)             | N/A  |
| N/A                                     | Shared Landing?       | N/A  |     |                             |      |
| N/A                                     | Gutter Ponding?       | N/A  | N/A | Gutter Slope (%)            | N/A  |
| N/A                                     | Gutter Lip Ht (in)    | N/A  | N/A | Gutter X Slope (%)          | N/A  |
| N/A                                     | Painted X Walk1?      | No   | N/A | Painted X Walk2?            | No   |
|                                         | X Walk 1 Direction    | To S |     | X Walk 2 Direction          | To E |
| N/A                                     | X Walk 1 Width (in)   | N/A  | N/A | X Walk 2 Width (in)         | N/A  |
|                                         | X Walk 1 Slope (%)    | 1.0  |     | X Walk 2 Slope (%)          | 2.0  |
|                                         | X Walk 1 X Slope (%)  | 2.1  |     | X Walk 2 X Slope (%)        | 0.1  |
| N/A                                     | Ramp inside XWalk1?   | N/A  | N/A | Ramp inside XWalk2?         | N/A  |
|                                         | Road Slope (%)        | 2.1  | N/A | Clear Space?                | N/A  |
|                                         | Road X Slope (%)      | 0.4  | N/A | Clear Space to XWalk (in)   | N/A  |
| N/A                                     | Any Obstructions?     | N/A  | N/A | Storm Grate/Utility Hazard? | N/A  |
|                                         | Obstruction Type      |      |     | Storm Grate/Utility Type    |      |
|                                         |                       | N/A  |     |                             | N/A  |
|                                         |                       |      | Yes | Surface Condition? (G/P)    | Good |
| المعالمة                                |                       | ,    | -   |                             |      |