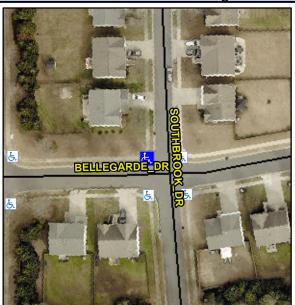

## **Access Compliance Report Public Rights-of-Way** (Curb Ramps)

Intersection ID: 44172 Main Street: SOUTHBROOK DR **Cross Street: BELLEGARDE DR** Location: NW ADA ID: 756C3596D22F Ramp Type: PerpDiag Initial Pass/Fail: Fail **Overall Compliance: No Severity Score:** 22.5

## Field Measurements/Component Compliance

**BELLEGARDE DR** Street 1 Name Stop Condition-Street 2 Street 2 Name **SOUTHBROOK DR** Stop Condition-Street 1 StopSign Possible Solutions: **Remove & Replace Curb Ramp With Two New Directional Ramps or** Equivalent. Surveyor Notes: N/A PROW/ADA: Not Found, R304.5.1, R304.2.2, R304.5.3