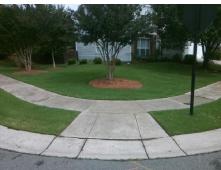

Total Cost: 3200.00

| Field Measurements/Component Compliance |                       |      |     |                             |      |
|-----------------------------------------|-----------------------|------|-----|-----------------------------|------|
| Compliance Description                  |                       | Data |     | oliance Description         | Data |
| N/A                                     | Ramp Length (in)      | 48.0 | No  | Ramp Slope (%)              | 10.3 |
| No                                      | Ramp Width (in)       | 37.0 | No  | Ramp XSlope (%)             | 3.1  |
| N/A                                     | Flare Type LT         | N/A  | N/A | Flare Type RT               | N/A  |
| N/A                                     | Flare Slope LT (%)    | N/A  | N/A | Flare Slope RT (%)          | N/A  |
| N/A                                     | Flare Traversable LT? | N/A  | N/A | Flare Traversable RT?       | N/A  |
| N/A                                     | Landing Length (in)   | N/A  | N/A | DWS Provided?               | N/A  |
| N/A                                     | Landing Width (in)    | N/A  | N/A | DWS Contrast?               | N/A  |
| N/A                                     | Landing Slope (%)     | N/A  | N/A | DWS Length (in)             | N/A  |
| N/A                                     | Landing X Slope (%)   | N/A  | N/A | DWS Full Width?             | N/A  |
| N/A                                     | Landing Curb? (Y/N)   | N/A  | N/A | DWS Offset (in)             | N/A  |
| N/A                                     | Shared Landing?       | N/A  |     |                             |      |
| N/A                                     | Gutter Ponding?       | N/A  | N/A | Gutter Slope (%)            | N/A  |
| N/A                                     | Gutter Lip Ht (in)    | N/A  | N/A | Gutter X Slope (%)          | N/A  |
| N/A                                     | Painted X Walk1?      | No   | N/A | Painted X Walk2?            | No   |
|                                         | X Walk 1 Direction    | To S |     | X Walk 2 Direction          | To E |
| N/A                                     | X Walk 1 Width (in)   | N/A  | N/A | X Walk 2 Width (in)         | N/A  |
|                                         | X Walk 1 Slope (%)    | 1.0  |     | X Walk 2 Slope (%)          | 2.0  |
|                                         | X Walk 1 X Slope (%)  | 2.1  |     | X Walk 2 X Slope (%)        | 0.1  |
| N/A                                     | Ramp inside XWalk1?   | N/A  | N/A | Ramp inside XWalk2?         | N/A  |
|                                         | Road Slope (%)        | 2.1  | N/A | Clear Space?                | N/A  |
|                                         | Road X Slope (%)      | 0.4  | N/A | Clear Space to XWalk (in)   | N/A  |
| N/A                                     | Any Obstructions?     | N/A  | N/A | Storm Grate/Utility Hazard? | N/A  |
|                                         | Obstruction Type      |      |     | Storm Grate/Utility Type    |      |
|                                         |                       | N/A  |     |                             | N/A  |
|                                         |                       |      | Yes | Surface Condition? (G/P)    | Good |
| المعالمة                                |                       | ,    | -   |                             |      |