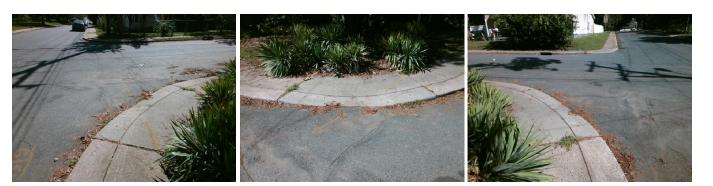

## Access Compliance Report Public Rights-of-Way (Curb Ramps)

| Intersection ID: 11389                  | Main Str      | Main Street: E_18TH_ST          |            | eet:                                           | N_CALDWELL_ST         | Location: | W                           |                             |       |  |
|-----------------------------------------|---------------|---------------------------------|------------|------------------------------------------------|-----------------------|-----------|-----------------------------|-----------------------------|-------|--|
| ADA ID: 758113B609C8                    | Ramp Ty       | Ramp Type: PerpDiag             |            | Initial Pass/Fail: Fail Overall Compliance: No |                       |           |                             | o Severity Score:           | 21.25 |  |
| Codes/Mitigation Info/Possible Solution |               |                                 |            | Field Measurements/Component Compliance        |                       |           |                             |                             |       |  |
|                                         |               | Possible Solutions:             | <u>c</u>   | Compliance Description                         |                       |           | Data Compliance Description |                             | Data  |  |
|                                         |               | Remove & Replace Curb Ramp Wi   | ith N      | /A                                             | Ramp Length (in)      | 42.5      | No                          | Ramp Slope (%)              | 11.4  |  |
|                                         |               | Two New Directional Ramps or    | N          | 0                                              | Ramp Width (in)       | 43.0      | Yes                         | Ramp XSlope (%)             | 0.6   |  |
|                                         |               | Equivalent.                     | N          | / <b>A</b>                                     | Flare Type LT         | N/A       | N/A                         | Flare Type RT               | N/A   |  |
|                                         |               |                                 | N          | / <b>A</b>                                     | Flare Slope LT (%)    | N/A       | N/A                         | Flare Slope RT (%)          | N/A   |  |
|                                         |               |                                 | N          | / <b>A</b>                                     | Flare Traversable LT? | N/A       | N/A                         | Flare Traversable RT?       | N/A   |  |
| Tomas and the second                    |               |                                 |            | / <b>A</b>                                     | Landing Length (in)   | N/A       | N/A                         | DWS Provided?               | N/A   |  |
| A CARLER AND A CARLER AND A             |               | Surveyor Notes:                 | N          | /A                                             | Landing Width (in)    | N/A       | N/A                         | DWS Contrast?               | N/A   |  |
| E S                                     |               | N/A                             | N          | / <b>A</b>                                     | Landing Slope (%)     | N/A       | N/A                         | DWS Length (in)             | N/A   |  |
|                                         |               |                                 | N          | /A                                             | Landing X Slope (%)   | N/A       | N/A                         | DWS Full Width?             | N/A   |  |
|                                         |               |                                 | N          | /A                                             | Landing Curb? (Y/N)   | N/A       | N/A                         | DWS Offset (in)             | N/A   |  |
|                                         |               | N                               | / <b>A</b> | Shared Landing?                                | N/A                   |           |                             |                             |       |  |
|                                         | A CAN         | PROW/ADA:                       |            | /A                                             | Gutter Ponding?       | N/A       | N/A                         | Gutter Slope (%)            | N/A   |  |
|                                         | 10 ser        | Not Found, R304.5.1, R304.2.2   | N          |                                                | Gutter Lip Ht (in)    | N/A       |                             | Gutter X Slope (%)          | N/A   |  |
|                                         | 29            | Not i build, 1004.5.1, 1004.2.2 |            | /A                                             | Painted X Walk1?      | No        | N/A                         | Painted X Walk2?            | No    |  |
|                                         |               |                                 |            |                                                | X Walk 1 Direction    | To SE     |                             | X Walk 2 Direction          | To NE |  |
|                                         | 1 year all    |                                 | N          | / <b>A</b>                                     | X Walk 1 Width (in)   | N/A       | N/A                         | X Walk 2 Width (in)         | N/A   |  |
| Street 1 Name                           | N CALDWELL ST |                                 |            |                                                | X Walk 1 Slope (%)    | 1.8       |                             | X Walk 2 Slope (%)          | 2.9   |  |
| Stop Condition-Street 2                 | None          |                                 |            |                                                | X Walk 1 X Slope (%)  | 0.8       |                             | X Walk 2 X Slope (%)        | 2.7   |  |
| Street 2 Name                           | E 18TH ST     |                                 | N          | /A                                             | Ramp inside XWalk1?   | N/A       | N/A                         | Ramp inside XWalk2?         | N/A   |  |
| Stop Condition-Street 1                 | StopSign      |                                 |            |                                                | Road Slope (%)        | 2.3       | N/A                         | Clear Space?                | N/A   |  |
|                                         |               |                                 |            |                                                | Road X Slope (%)      | 1.5       | N/A                         | Clear Space to XWalk (in)   | N/A   |  |
|                                         |               |                                 | N          | /A                                             | Any Obstructions?     | N/A       | N/A                         | Storm Grate/Utility Hazard? | N/A   |  |
|                                         |               | Total Cost: \$ 32               |            |                                                | •                     |           |                             | •                           |       |  |
|                                         |               | •••••                           |            |                                                |                       | N/A       |                             |                             | N/A   |  |
|                                         |               | Total Cost: \$ 32               | 00.00      |                                                | Obstruction Type      | N/A       |                             | Storm Grate/Utility Type    | N/A   |  |

Yes Surface Condition? (G/P)

Good