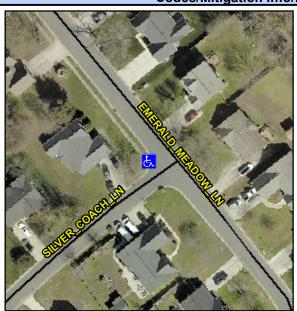

## Access Compliance Report Public Rights-of-Way (Curb Ramps)

Intersection ID: 20697 Main Street: EMERALD\_MEADOW\_LN Cross Street: SILVER\_COACH\_LN Location: W

ADA ID: 75874333AD33 Ramp Type: PerpDiag Initial Pass/Fail: Fail Overall Compliance: No Severity Score: 12.5