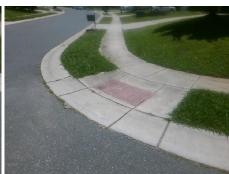

Remove & Replace Curb Ramp With Two New Directional Ramps or Equivalent.

Surveyor Notes:

N/A

PROW/ADA:

Not Found, R304.5.1, R304.2.2, R304.5.3

Total Cost: \$ 3200.00

| Field Measurements/Component Compliance |                        |                       |       |      |                             |       |
|-----------------------------------------|------------------------|-----------------------|-------|------|-----------------------------|-------|
|                                         | Compliance Description |                       | Data  | Comp | oliance Description         | Data  |
|                                         | N/A                    | Ramp Length (in)      | 49.0  | No   | Ramp Slope (%)              | 9.5   |
|                                         | No                     | Ramp Width (in)       | 40.0  | No   | Ramp XSlope (%)             | 2.5   |
|                                         | N/A                    | Flare Type LT         | N/A   | N/A  | Flare Type RT               | N/A   |
|                                         | N/A                    | Flare Slope LT (%)    | N/A   | N/A  | Flare Slope RT (%)          | N/A   |
|                                         | N/A                    | Flare Traversable LT? | N/A   | N/A  | Flare Traversable RT?       | N/A   |
|                                         | N/A                    | Landing Length (in)   | N/A   | N/A  | DWS Provided?               | N/A   |
|                                         | N/A                    | Landing Width (in)    | N/A   | N/A  | DWS Contrast?               | N/A   |
|                                         | N/A                    | Landing Slope (%)     | N/A   | N/A  | DWS Length (in)             | N/A   |
|                                         | N/A                    | Landing X Slope (%)   | N/A   | N/A  | DWS Full Width?             | N/A   |
|                                         | N/A                    | Landing Curb? (Y/N)   | N/A   | N/A  | DWS Offset (in)             | N/A   |
|                                         | N/A                    | Shared Landing?       | N/A   |      |                             |       |
|                                         | N/A                    | Gutter Ponding?       | N/A   | N/A  | Gutter Slope (%)            | N/A   |
|                                         | N/A                    | Gutter Lip Ht (in)    | N/A   | N/A  | Gutter X Slope (%)          | N/A   |
|                                         | N/A                    | Painted X Walk1?      | No    | N/A  | Painted X Walk2?            | No    |
|                                         |                        | X Walk 1 Direction    | To NE |      | X Walk 2 Direction          | To NW |
|                                         | N/A                    | X Walk 1 Width (in)   | N/A   | N/A  | X Walk 2 Width (in)         | N/A   |
|                                         |                        | X Walk 1 Slope (%)    | 1.6   |      | X Walk 2 Slope (%)          | 1.2   |
|                                         |                        | X Walk 1 X Slope (%)  | 1.0   |      | X Walk 2 X Slope (%)        | 1.6   |
|                                         | N/A                    | Ramp inside XWalk1?   | N/A   | N/A  | Ramp inside XWalk2?         | N/A   |
|                                         |                        | Road Slope (%)        | 1.1   | N/A  | Clear Space?                | N/A   |
|                                         |                        | Road X Slope (%)      | 1.3   | N/A  | Clear Space to XWalk (in)   | N/A   |
|                                         | N/A                    | Any Obstructions?     | N/A   | N/A  | Storm Grate/Utility Hazard? | N/A   |
|                                         |                        | Obstruction Type      |       |      | Storm Grate/Utility Type    |       |
|                                         |                        |                       | N/A   |      |                             | N/A   |
|                                         |                        |                       |       | Yes  | Surface Condition? (G/P)    | Good  |
|                                         | -                      | The second            |       |      |                             |       |