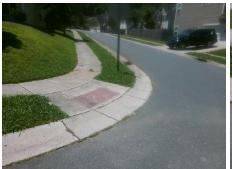

Remove & Replace Curb Ramp With Two New Directional Ramps or Equivalent.

Surveyor Notes:

N/A

PROW/ADA:

Not Found, R304.5.1, R304.2.2, R304.5.3

Total Cost: \$ 3200.00

| Field Measurements/Component Compliance |                        |                       |       |      |                             |       |
|-----------------------------------------|------------------------|-----------------------|-------|------|-----------------------------|-------|
|                                         | Compliance Description |                       | Data  | Comp | oliance Description         | Data  |
|                                         | N/A                    | Ramp Length (in)      | 49.0  | No   | Ramp Slope (%)              | 9.5   |
|                                         | No                     | Ramp Width (in)       | 40.0  | No   | Ramp XSlope (%)             | 2.5   |
|                                         | N/A                    | Flare Type LT         | N/A   | N/A  | Flare Type RT               | N/A   |
|                                         | N/A                    | Flare Slope LT (%)    | N/A   | N/A  | Flare Slope RT (%)          | N/A   |
|                                         | N/A                    | Flare Traversable LT? | N/A   | N/A  | Flare Traversable RT?       | N/A   |
|                                         | N/A                    | Landing Length (in)   | N/A   | N/A  | DWS Provided?               | N/A   |
|                                         | N/A                    | Landing Width (in)    | N/A   | N/A  | DWS Contrast?               | N/A   |
|                                         | N/A                    | Landing Slope (%)     | N/A   | N/A  | DWS Length (in)             | N/A   |
|                                         | N/A                    | Landing X Slope (%)   | N/A   | N/A  | DWS Full Width?             | N/A   |
|                                         | N/A                    | Landing Curb? (Y/N)   | N/A   | N/A  | DWS Offset (in)             | N/A   |
|                                         | N/A                    | Shared Landing?       | N/A   |      |                             |       |
|                                         | N/A                    | Gutter Ponding?       | N/A   | N/A  | Gutter Slope (%)            | N/A   |
|                                         | N/A                    | Gutter Lip Ht (in)    | N/A   | N/A  | Gutter X Slope (%)          | N/A   |
|                                         | N/A                    | Painted X Walk1?      | No    | N/A  | Painted X Walk2?            | No    |
|                                         |                        | X Walk 1 Direction    | To NE |      | X Walk 2 Direction          | To NW |
|                                         | N/A                    | X Walk 1 Width (in)   | N/A   | N/A  | X Walk 2 Width (in)         | N/A   |
|                                         |                        | X Walk 1 Slope (%)    | 1.6   |      | X Walk 2 Slope (%)          | 1.2   |
|                                         |                        | X Walk 1 X Slope (%)  | 1.0   |      | X Walk 2 X Slope (%)        | 1.6   |
|                                         | N/A                    | Ramp inside XWalk1?   | N/A   | N/A  | Ramp inside XWalk2?         | N/A   |
|                                         |                        | Road Slope (%)        | 1.1   | N/A  | Clear Space?                | N/A   |
|                                         |                        | Road X Slope (%)      | 1.3   | N/A  | Clear Space to XWalk (in)   | N/A   |
|                                         | N/A                    | Any Obstructions?     | N/A   | N/A  | Storm Grate/Utility Hazard? | N/A   |
|                                         |                        | Obstruction Type      |       |      | Storm Grate/Utility Type    |       |
|                                         |                        |                       | N/A   |      |                             | N/A   |
|                                         |                        |                       |       | Yes  | Surface Condition? (G/P)    | Good  |
|                                         | -                      | The second            |       |      |                             |       |