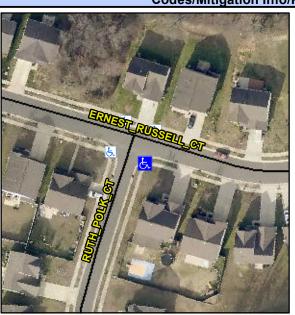

## Access Compliance Report Public Rights-of-Way (Curb Ramps)

Intersection ID: 47106 Main Street: RUTH\_POLK\_CT Cross Street: ERNEST\_RUSSELL\_CT Location: S

ADA ID: 75929B582FAE Ramp Type: PerpDiag Initial Pass/Fail: Fail Overall Compliance: No Severity Score: 22.5

Codes/Mitigation Info/Possible Solution

Field Measurements/Component Compliance

Street 1 Name
Stop Condition-Street 2
Street 2 Name
Stop Condition-Street 1

ERNEST RUSSELL CT
None
RUTH POLK CT
StopSign

Possible Solutions: