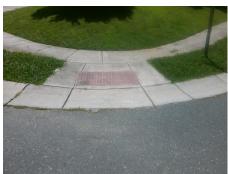

Remove & Replace Curb Ramp With Two New Directional Ramps or Equivalent.

Surveyor Notes:

N/A

PROW/ADA:

Not Found, R304.5.1, R304.2.2, R304.5.3

Total Cost: \$ 3200.00

| Field Measurements/Component Compliance |                        |                       |       |      |                             |       |
|-----------------------------------------|------------------------|-----------------------|-------|------|-----------------------------|-------|
|                                         | Compliance Description |                       | Data  | Comp | oliance Description         | Data  |
|                                         | N/A                    | Ramp Length (in)      | 49.0  | No   | Ramp Slope (%)              | 9.5   |
|                                         | No                     | Ramp Width (in)       | 40.0  | No   | Ramp XSlope (%)             | 2.5   |
|                                         | N/A                    | Flare Type LT         | N/A   | N/A  | Flare Type RT               | N/A   |
|                                         | N/A                    | Flare Slope LT (%)    | N/A   | N/A  | Flare Slope RT (%)          | N/A   |
|                                         | N/A                    | Flare Traversable LT? | N/A   | N/A  | Flare Traversable RT?       | N/A   |
|                                         | N/A                    | Landing Length (in)   | N/A   | N/A  | DWS Provided?               | N/A   |
|                                         | N/A                    | Landing Width (in)    | N/A   | N/A  | DWS Contrast?               | N/A   |
|                                         | N/A                    | Landing Slope (%)     | N/A   | N/A  | DWS Length (in)             | N/A   |
|                                         | N/A                    | Landing X Slope (%)   | N/A   | N/A  | DWS Full Width?             | N/A   |
|                                         | N/A                    | Landing Curb? (Y/N)   | N/A   | N/A  | DWS Offset (in)             | N/A   |
|                                         | N/A                    | Shared Landing?       | N/A   |      |                             |       |
|                                         | N/A                    | Gutter Ponding?       | N/A   | N/A  | Gutter Slope (%)            | N/A   |
|                                         | N/A                    | Gutter Lip Ht (in)    | N/A   | N/A  | Gutter X Slope (%)          | N/A   |
|                                         | N/A                    | Painted X Walk1?      | No    | N/A  | Painted X Walk2?            | No    |
|                                         |                        | X Walk 1 Direction    | To NE |      | X Walk 2 Direction          | To NW |
|                                         | N/A                    | X Walk 1 Width (in)   | N/A   | N/A  | X Walk 2 Width (in)         | N/A   |
|                                         |                        | X Walk 1 Slope (%)    | 1.6   |      | X Walk 2 Slope (%)          | 1.2   |
|                                         |                        | X Walk 1 X Slope (%)  | 1.0   |      | X Walk 2 X Slope (%)        | 1.6   |
|                                         | N/A                    | Ramp inside XWalk1?   | N/A   | N/A  | Ramp inside XWalk2?         | N/A   |
|                                         |                        | Road Slope (%)        | 1.1   | N/A  | Clear Space?                | N/A   |
|                                         |                        | Road X Slope (%)      | 1.3   | N/A  | Clear Space to XWalk (in)   | N/A   |
|                                         | N/A                    | Any Obstructions?     | N/A   | N/A  | Storm Grate/Utility Hazard? | N/A   |
|                                         |                        | Obstruction Type      |       |      | Storm Grate/Utility Type    |       |
|                                         |                        |                       | N/A   |      |                             | N/A   |
|                                         |                        |                       |       | Yes  | Surface Condition? (G/P)    | Good  |
|                                         | -                      | The second            |       |      |                             |       |