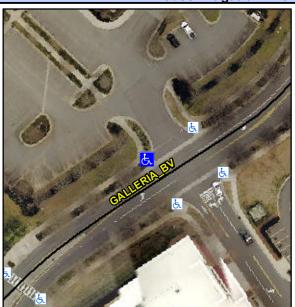

## **Access Compliance Report Public Rights-of-Way** (Curb Ramps)

Intersection ID: 10027081 Main Street: GALLERIA BV **Cross Street: N/A** Location: NW Initial Pass/Fail: Fail ADA ID: 759B90236B00 Ramp Type: PerpDiag **Overall Compliance: No Severity Score:** 8.75

**Codes/Mitigation Info/Possible Solution** 

**GALLERIA BV** Street 1 Name Stop Condition-Street 2 None Street 2 Name **ENTRANCE** Stop Condition-Street 1 None Possible Solutions: Remove & Replace Curb Ramp With **Two New Directional Ramps or** Equivalent. Surveyor Notes: N/A PROW/ADA: R304.5.1