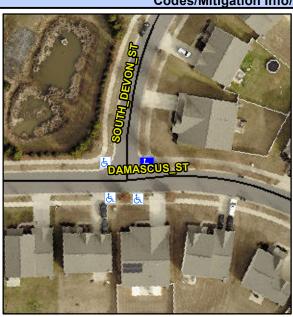

## Access Compliance Report Public Rights-of-Way (Curb Ramps)

Intersection ID: 49386 Main Street: DAMASCUS\_ST Cross Street: SOUTH\_DEVON\_ST Location: NE

ADA ID: 759C54413E6D Ramp Type: PerpDiag Initial Pass/Fail: Fail Overall Compliance: No Severity Score: 33.75

## Field Measurements/Component Compliance

Street 1 Name
Stop Condition-Street 2
Street 2 Name
Stop Condition-Street 1

SOUTH DEVON ST StopSign DAMASCUS ST None Possible Solutions:

Remove & Replace Curb Ramp With
Two New Directional Ramps or
Equivalent.