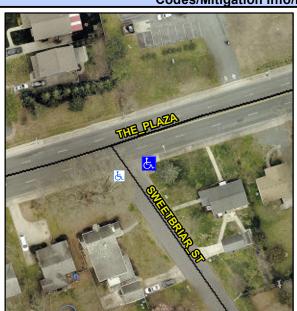

## Access Compliance Report Public Rights-of-Way (Curb Ramps)

Intersection ID: 10273Main Street: SWEETBRIAR\_STCross Street: THE\_PLAZALocation:SEADA ID: 75A1983A176DRamp Type: ParaInitial Pass/Fail: FailOverall Compliance: NoSeverity Score: 13.75

## Field Measurements/Component Compliance

Street 1 Name
SWEETBRIAR ST
Stop Condition-Street 1
StopSign
Street 2 Name
N/A
Stop Condition-Street 2
N/A

Possible Solutions:

Remove & Replace Entire Ramp.

Surveyor Notes: