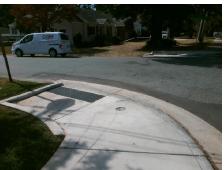

## Field Measurements/Component Compliance

Street 1 Name
SWEETBRIAR ST
Stop Condition-Street 1
StopSign
Street 2 Name
N/A
Stop Condition-Street 2
N/A

Possible Solutions:

Remove & Replace Entire Ramp.

Surveyor Notes:

N/A

PROW/ADA:

R304.3.2, R304.5.3

Total Cost: \$ 1600.00

| Compliance Description I |                      |      | Compliance Description |                             | Data |
|--------------------------|----------------------|------|------------------------|-----------------------------|------|
| N/A                      | Ramp Length LT (in)  | 46.5 | N/A                    | Ramp Length RT (in)         | N/A  |
| Yes                      | Ramp Width LT (in)   | 72.5 | N/A                    | Ramp Width RT (in)          | N/A  |
| No                       | Ramp Slope LT (%)    | 8.5  | N/A                    | Ramp Slope RT (%)           | N/A  |
| No                       | Ramp XSlope LT (%)   | 3.8  | N/A                    | Ramp XSlope RT (%)          | N/A  |
| N/A                      | Landing Length (in)  | N/A  | N/A                    | DWS Provided?               | N/A  |
| N/A                      | Landing Width (in)   | N/A  | N/A                    | DWS Contrast?               | N/A  |
| N/A                      | Landing Slope (%)    | N/A  | N/A                    | DWS Length (in)             | N/A  |
| N/A                      | Landing X Slope (%)  | N/A  | N/A                    | DWS Full Width?             | N/A  |
| N/A                      | Landing Curb? (Y/N)  | N/A  | N/A                    | DWS Offset (in)             | N/A  |
| N/A                      | Shared Landing?      | N/A  |                        |                             |      |
| N/A                      | Gutter Ponding?      | N/A  | N/A                    | Gutter Slope (%)            | N/A  |
| N/A                      | Gutter Lip Ht (in)   | N/A  | N/A                    | Gutter X Slope (%)          | N/A  |
| N/A                      | Painted X Walk1?     | No   | N/A                    | Painted X Walk2?            | N/A  |
|                          | X Walk 1 Direction   | To W |                        | X Walk 2 Direction          | N/A  |
| N/A                      | X Walk 1 Width (in)  | N/A  | N/A                    | X Walk 2 Width (in)         | N/A  |
|                          | X Walk 1 Slope (%)   | 0.3  |                        | X Walk 2 Slope (%)          | N/A  |
|                          | X Walk 1 X Slope (%) | 0.3  |                        | X Walk 2 X Slope (%)        | N/A  |
| N/A                      | Ramp inside XWalk1?  | N/A  | N/A                    | Ramp inside XWalk2?         | N/A  |
|                          | Road Slope (%)       | N/A  | N/A                    | Clear Space?                | N/A  |
|                          | Road X Slope (%)     | N/A  | N/A                    | Clear Space to XWalk (in)   | N/A  |
| N/A                      | Any Obstructions?    | N/A  | N/A                    | Storm Grate/Utility Hazard? | N/A  |
|                          | Obstruction Type     |      |                        | Storm Grate/Utility Type    |      |
|                          |                      | N/A  |                        |                             | N/A  |
|                          |                      |      | Yes                    | Surface Condition? (G/P)    | Good |
|                          |                      |      | N/A                    | Curb Slope (%)              | 4.1  |