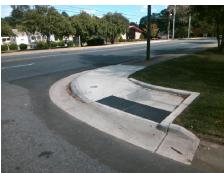

## Field Measurements/Component Compliance

Street 1 Name
SWEETBRIAR ST
Stop Condition-Street 1
StopSign
Street 2 Name
N/A
Stop Condition-Street 2
N/A

Possible Solutions:

Remove & Replace Entire Ramp.

Surveyor Notes:

N/A

PROW/ADA:

R304.3.2, R304.5.3

Total Cost: \$ 1600.00

| Compliance Description I |                      |      | Compliance Description |                             | Data |
|--------------------------|----------------------|------|------------------------|-----------------------------|------|
| N/A                      | Ramp Length LT (in)  | 46.5 | N/A                    | Ramp Length RT (in)         | N/A  |
| Yes                      | Ramp Width LT (in)   | 72.5 | N/A                    | Ramp Width RT (in)          | N/A  |
| No                       | Ramp Slope LT (%)    | 8.5  | N/A                    | Ramp Slope RT (%)           | N/A  |
| No                       | Ramp XSlope LT (%)   | 3.8  | N/A                    | Ramp XSlope RT (%)          | N/A  |
| N/A                      | Landing Length (in)  | N/A  | N/A                    | DWS Provided?               | N/A  |
| N/A                      | Landing Width (in)   | N/A  | N/A                    | DWS Contrast?               | N/A  |
| N/A                      | Landing Slope (%)    | N/A  | N/A                    | DWS Length (in)             | N/A  |
| N/A                      | Landing X Slope (%)  | N/A  | N/A                    | DWS Full Width?             | N/A  |
| N/A                      | Landing Curb? (Y/N)  | N/A  | N/A                    | DWS Offset (in)             | N/A  |
| N/A                      | Shared Landing?      | N/A  |                        |                             |      |
| N/A                      | Gutter Ponding?      | N/A  | N/A                    | Gutter Slope (%)            | N/A  |
| N/A                      | Gutter Lip Ht (in)   | N/A  | N/A                    | Gutter X Slope (%)          | N/A  |
| N/A                      | Painted X Walk1?     | No   | N/A                    | Painted X Walk2?            | N/A  |
|                          | X Walk 1 Direction   | To W |                        | X Walk 2 Direction          | N/A  |
| N/A                      | X Walk 1 Width (in)  | N/A  | N/A                    | X Walk 2 Width (in)         | N/A  |
|                          | X Walk 1 Slope (%)   | 0.3  |                        | X Walk 2 Slope (%)          | N/A  |
|                          | X Walk 1 X Slope (%) | 0.3  |                        | X Walk 2 X Slope (%)        | N/A  |
| N/A                      | Ramp inside XWalk1?  | N/A  | N/A                    | Ramp inside XWalk2?         | N/A  |
|                          | Road Slope (%)       | N/A  | N/A                    | Clear Space?                | N/A  |
|                          | Road X Slope (%)     | N/A  | N/A                    | Clear Space to XWalk (in)   | N/A  |
| N/A                      | Any Obstructions?    | N/A  | N/A                    | Storm Grate/Utility Hazard? | N/A  |
|                          | Obstruction Type     |      |                        | Storm Grate/Utility Type    |      |
|                          |                      | N/A  |                        |                             | N/A  |
|                          |                      |      | Yes                    | Surface Condition? (G/P)    | Good |
|                          |                      |      | N/A                    | Curb Slope (%)              | 4.1  |