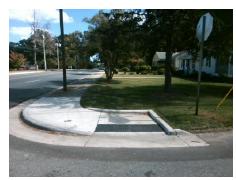

## Field Measurements/Component Compliance

Street 1 Name
SWEETBRIAR ST
Stop Condition-Street 1
StopSign
Street 2 Name
N/A
Stop Condition-Street 2
N/A

Possible Solutions:

Remove & Replace Entire Ramp.

Surveyor Notes:

N/A

PROW/ADA:

R304.3.2, R304.5.3

Total Cost: \$ 1600.00

| Compliance Description I |                      |      | Compliance Description |                             | Data |
|--------------------------|----------------------|------|------------------------|-----------------------------|------|
| N/A                      | Ramp Length LT (in)  | 46.5 | N/A                    | Ramp Length RT (in)         | N/A  |
| Yes                      | Ramp Width LT (in)   | 72.5 | N/A                    | Ramp Width RT (in)          | N/A  |
| No                       | Ramp Slope LT (%)    | 8.5  | N/A                    | Ramp Slope RT (%)           | N/A  |
| No                       | Ramp XSlope LT (%)   | 3.8  | N/A                    | Ramp XSlope RT (%)          | N/A  |
| N/A                      | Landing Length (in)  | N/A  | N/A                    | DWS Provided?               | N/A  |
| N/A                      | Landing Width (in)   | N/A  | N/A                    | DWS Contrast?               | N/A  |
| N/A                      | Landing Slope (%)    | N/A  | N/A                    | DWS Length (in)             | N/A  |
| N/A                      | Landing X Slope (%)  | N/A  | N/A                    | DWS Full Width?             | N/A  |
| N/A                      | Landing Curb? (Y/N)  | N/A  | N/A                    | DWS Offset (in)             | N/A  |
| N/A                      | Shared Landing?      | N/A  |                        |                             |      |
| N/A                      | Gutter Ponding?      | N/A  | N/A                    | Gutter Slope (%)            | N/A  |
| N/A                      | Gutter Lip Ht (in)   | N/A  | N/A                    | Gutter X Slope (%)          | N/A  |
| N/A                      | Painted X Walk1?     | No   | N/A                    | Painted X Walk2?            | N/A  |
|                          | X Walk 1 Direction   | To W |                        | X Walk 2 Direction          | N/A  |
| N/A                      | X Walk 1 Width (in)  | N/A  | N/A                    | X Walk 2 Width (in)         | N/A  |
|                          | X Walk 1 Slope (%)   | 0.3  |                        | X Walk 2 Slope (%)          | N/A  |
|                          | X Walk 1 X Slope (%) | 0.3  |                        | X Walk 2 X Slope (%)        | N/A  |
| N/A                      | Ramp inside XWalk1?  | N/A  | N/A                    | Ramp inside XWalk2?         | N/A  |
|                          | Road Slope (%)       | N/A  | N/A                    | Clear Space?                | N/A  |
|                          | Road X Slope (%)     | N/A  | N/A                    | Clear Space to XWalk (in)   | N/A  |
| N/A                      | Any Obstructions?    | N/A  | N/A                    | Storm Grate/Utility Hazard? | N/A  |
|                          | Obstruction Type     |      |                        | Storm Grate/Utility Type    |      |
|                          |                      | N/A  |                        |                             | N/A  |
|                          |                      |      | Yes                    | Surface Condition? (G/P)    | Good |
|                          |                      |      | N/A                    | Curb Slope (%)              | 4.1  |