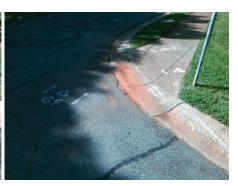

## Access Compliance Report Public Rights-of-Way (Curb Ramps)

Intersection ID: 3953 Main Street: BENTHAVEN\_LN Cross Street: COLESHIRE\_CT Location: SW

ADA ID: 75A672203F22 Ramp Type: Directional1 Initial Pass/Fail: Fail Overall Compliance: No Severity Score: 22.5

| ADA ID: 75A672203F22                    | Ramp Ty      | ype: Directional1            | Initial F  | Pass/Fa                                 | ail: Fail Overall     | Compliar | ice: N | o Severity Score:           | 22.5 |  |
|-----------------------------------------|--------------|------------------------------|------------|-----------------------------------------|-----------------------|----------|--------|-----------------------------|------|--|
| Codes/Mitigation Info/Possible Solution |              |                              |            | Field Measurements/Component Compliance |                       |          |        |                             |      |  |
|                                         |              | Possible Solutions:          |            | Comp                                    | liance Description    | Data     | Comp   | liance Description          | Data |  |
|                                         |              | Remove & Replace Entire Ramp | <b>)</b> . | N/A                                     | Ramp Length (in)      | 62.0     | N/A    | Grade Break?                | N/A  |  |
|                                         |              |                              |            | No                                      | Ramp Width (in)       | 47.0     | N/A    | Grade Break Slope (%)       | 0.0  |  |
|                                         |              |                              |            | No                                      | Ramp Slope (%)        | 9.8      | N/A    | Grade Break XSlope (%)      | 0.0  |  |
|                                         |              |                              |            | No                                      | Ramp XSlope (%)       | 3.5      |        |                             |      |  |
| L                                       |              |                              |            | N/A                                     | Flare Type LT         | N/A      | N/A    | Flare Type RT               | N/A  |  |
| COLESTIRE_CT                            | 2            |                              |            | N/A                                     | Flare Slope LT (%)    | N/A      | N/A    | Flare Slope RT (%)          | 0.0  |  |
|                                         | 1₫           | Surveyor Notes:              |            | N/A                                     | Flare Traversable LT? | N/A      | N/A    | Flare Traversable RT?       | N/A  |  |
| <del>人</del>                            |              | N/A                          |            | N/A                                     | Landing Length (in)   | 0.0      | N/A    | DWS Provided?               | N/A  |  |
|                                         |              |                              |            | N/A                                     | Landing Width (in)    | 0.0      | N/A    | DWS Contrast?               | N/A  |  |
|                                         |              |                              |            | N/A                                     | Landing Slope (%)     | 0.0      | N/A    | DWS Length (in)             | N/A  |  |
|                                         |              |                              |            | N/A                                     | Landing X Slope (%)   | 0.0      | N/A    | DWS Full Width?             | N/A  |  |
|                                         | 1            | PROW/ADA:                    |            | N/A                                     | Landing Curb? (Y/N)   | N/A      | N/A    | DWS Offset LT (in)          | N/A  |  |
|                                         | 1            | R304.5.1, R304.2.2, R304.5.3 |            | N/A                                     | Shared Landing?       | N/A      | N/A    | DWS Offset RT (in)          | N/A  |  |
|                                         | 1            |                              |            | N/A                                     | Gutter Ponding?       | 0.0      | N/A    | Gutter Slope (%)            | N/A  |  |
|                                         | \            |                              |            | N/A                                     | Gutter Lip Ht (in)    | 0.0      | N/A    | Gutter X Slope (%)          | N/A  |  |
|                                         |              | ]                            |            | N/A                                     | Painted X Walk1?      | No       |        | Road Slope (%)              | 3.5  |  |
| Street 1 Name                           | COLESHIRE CT |                              |            |                                         | X Walk 1 Direction    | To N     |        | Road X Slope (%)            | 0.2  |  |
| Stop Condition-Street 1                 | StopSign     |                              |            |                                         | X Walk 1 Width (in)   | N/A      |        | Clear Space?                | N/A  |  |
| Street 2 Name                           | N/A          |                              |            |                                         | X Walk 1 Slope (%)    | 3.5      | N/A    | Clear Space to XWalk (in)   | N/A  |  |
| Stop Condition-Street 2                 | N/A          |                              |            |                                         | X Walk 1 X Slope (%)  | 0.2      | N/A    | Storm Grate/Utility Hazard? | N/A  |  |
|                                         |              |                              |            | N/A                                     | Ramp inside XWalk1?   | N/A      |        | Storm Grate/Utility Type    |      |  |
|                                         |              |                              |            | N/A                                     | Any Obstructions?     | N/A      |        |                             | N/A  |  |
|                                         |              | Total Cost: \$               | 1600.00    |                                         | Obstruction Type      |          | Yes    | Surface Condition? (G/P)    | Good |  |
|                                         |              |                              |            |                                         |                       | N/A      | N/A    | Curb Slope (%)              | 13.3 |  |