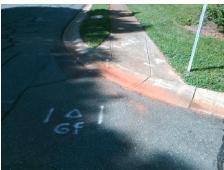

## Access Compliance Report Public Rights-of-Way (Curb Ramps)

Intersection ID: 3953 Main Street: BENTHAVEN\_LN Cross Street: COLESHIRE\_CT Location: SW

ADA ID: 75A672203F22 Ramp Type: Directional1 Initial Pass/Fail: Fail Overall Compliance: No Severity Score: 22.5

| ADA ID: 75A672203F22                    | Ramp Ty      | ype: Directional1            | Initial F  | Pass/Fa                                 | ail: Fail Overall     | Compliar | ice: N | o Severity Score:           | 22.5 |  |
|-----------------------------------------|--------------|------------------------------|------------|-----------------------------------------|-----------------------|----------|--------|-----------------------------|------|--|
| Codes/Mitigation Info/Possible Solution |              |                              |            | Field Measurements/Component Compliance |                       |          |        |                             |      |  |
|                                         |              | Possible Solutions:          |            | Comp                                    | liance Description    | Data     | Comp   | liance Description          | Data |  |
|                                         |              | Remove & Replace Entire Ramp | <b>)</b> . | N/A                                     | Ramp Length (in)      | 62.0     | N/A    | Grade Break?                | N/A  |  |
|                                         |              |                              |            | No                                      | Ramp Width (in)       | 47.0     | N/A    | Grade Break Slope (%)       | 0.0  |  |
|                                         |              |                              |            | No                                      | Ramp Slope (%)        | 9.8      | N/A    | Grade Break XSlope (%)      | 0.0  |  |
|                                         |              |                              |            | No                                      | Ramp XSlope (%)       | 3.5      |        |                             |      |  |
| L                                       |              |                              |            | N/A                                     | Flare Type LT         | N/A      | N/A    | Flare Type RT               | N/A  |  |
| COLESTIRE_CT                            | 2            |                              |            | N/A                                     | Flare Slope LT (%)    | N/A      | N/A    | Flare Slope RT (%)          | 0.0  |  |
|                                         | 1₫           | Surveyor Notes:              |            | N/A                                     | Flare Traversable LT? | N/A      | N/A    | Flare Traversable RT?       | N/A  |  |
| <del>人</del>                            |              | N/A                          |            | N/A                                     | Landing Length (in)   | 0.0      | N/A    | DWS Provided?               | N/A  |  |
|                                         |              |                              |            | N/A                                     | Landing Width (in)    | 0.0      | N/A    | DWS Contrast?               | N/A  |  |
|                                         |              |                              |            | N/A                                     | Landing Slope (%)     | 0.0      | N/A    | DWS Length (in)             | N/A  |  |
|                                         |              |                              |            | N/A                                     | Landing X Slope (%)   | 0.0      | N/A    | DWS Full Width?             | N/A  |  |
|                                         | 1            | PROW/ADA:                    |            | N/A                                     | Landing Curb? (Y/N)   | N/A      | N/A    | DWS Offset LT (in)          | N/A  |  |
|                                         | 1            | R304.5.1, R304.2.2, R304.5.3 |            | N/A                                     | Shared Landing?       | N/A      | N/A    | DWS Offset RT (in)          | N/A  |  |
|                                         | 1            |                              |            | N/A                                     | Gutter Ponding?       | 0.0      | N/A    | Gutter Slope (%)            | N/A  |  |
|                                         | \            |                              |            | N/A                                     | Gutter Lip Ht (in)    | 0.0      | N/A    | Gutter X Slope (%)          | N/A  |  |
|                                         |              | ]                            |            | N/A                                     | Painted X Walk1?      | No       |        | Road Slope (%)              | 3.5  |  |
| Street 1 Name                           | COLESHIRE CT |                              |            |                                         | X Walk 1 Direction    | To N     |        | Road X Slope (%)            | 0.2  |  |
| Stop Condition-Street 1                 | StopSign     |                              |            |                                         | X Walk 1 Width (in)   | N/A      |        | Clear Space?                | N/A  |  |
| Street 2 Name                           | N/A          |                              |            |                                         | X Walk 1 Slope (%)    | 3.5      | N/A    | Clear Space to XWalk (in)   | N/A  |  |
| Stop Condition-Street 2                 | N/A          |                              |            |                                         | X Walk 1 X Slope (%)  | 0.2      | N/A    | Storm Grate/Utility Hazard? | N/A  |  |
|                                         |              |                              |            | N/A                                     | Ramp inside XWalk1?   | N/A      |        | Storm Grate/Utility Type    |      |  |
|                                         |              |                              |            | N/A                                     | Any Obstructions?     | N/A      |        |                             | N/A  |  |
|                                         |              | Total Cost: \$               | 1600.00    |                                         | Obstruction Type      |          | Yes    | Surface Condition? (G/P)    | Good |  |
|                                         |              |                              |            |                                         |                       | N/A      | N/A    | Curb Slope (%)              | 13.3 |  |