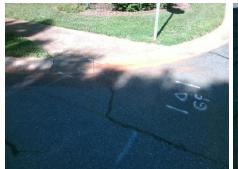

## Access Compliance Report Public Rights-of-Way (Curb Ramps)

Intersection ID: 3953 Main Street: BENTHAVEN\_LN Cross Street: COLESHIRE\_CT Location: SW

ADA ID: 75A672203F22 Ramp Type: Directional1 Initial Pass/Fail: Fail Overall Compliance: No Severity Score: 22.5

| ADA ID: 75A672203F22                    | Ramp Ty      | ype: Directional1            | Initial F  | Pass/Fa                                 | ail: Fail Overall     | Compliar | ice: N | o Severity Score:           | 22.5 |  |
|-----------------------------------------|--------------|------------------------------|------------|-----------------------------------------|-----------------------|----------|--------|-----------------------------|------|--|
| Codes/Mitigation Info/Possible Solution |              |                              |            | Field Measurements/Component Compliance |                       |          |        |                             |      |  |
|                                         |              | Possible Solutions:          |            | Comp                                    | liance Description    | Data     | Comp   | liance Description          | Data |  |
|                                         |              | Remove & Replace Entire Ramp | <b>)</b> . | N/A                                     | Ramp Length (in)      | 62.0     | N/A    | Grade Break?                | N/A  |  |
|                                         |              |                              |            | No                                      | Ramp Width (in)       | 47.0     | N/A    | Grade Break Slope (%)       | 0.0  |  |
|                                         |              |                              |            | No                                      | Ramp Slope (%)        | 9.8      | N/A    | Grade Break XSlope (%)      | 0.0  |  |
|                                         |              |                              |            | No                                      | Ramp XSlope (%)       | 3.5      |        |                             |      |  |
| L                                       |              |                              |            | N/A                                     | Flare Type LT         | N/A      | N/A    | Flare Type RT               | N/A  |  |
| COLESTIRE_CT                            | 2            |                              |            | N/A                                     | Flare Slope LT (%)    | N/A      | N/A    | Flare Slope RT (%)          | 0.0  |  |
|                                         | 1₫           | Surveyor Notes:              |            | N/A                                     | Flare Traversable LT? | N/A      | N/A    | Flare Traversable RT?       | N/A  |  |
| <del>人</del>                            |              | N/A                          |            | N/A                                     | Landing Length (in)   | 0.0      | N/A    | DWS Provided?               | N/A  |  |
|                                         |              |                              |            | N/A                                     | Landing Width (in)    | 0.0      | N/A    | DWS Contrast?               | N/A  |  |
|                                         |              |                              |            | N/A                                     | Landing Slope (%)     | 0.0      | N/A    | DWS Length (in)             | N/A  |  |
|                                         |              |                              |            | N/A                                     | Landing X Slope (%)   | 0.0      | N/A    | DWS Full Width?             | N/A  |  |
|                                         | 1            | PROW/ADA:                    |            | N/A                                     | Landing Curb? (Y/N)   | N/A      | N/A    | DWS Offset LT (in)          | N/A  |  |
|                                         | 1            | R304.5.1, R304.2.2, R304.5.3 |            | N/A                                     | Shared Landing?       | N/A      | N/A    | DWS Offset RT (in)          | N/A  |  |
|                                         | 1            |                              |            | N/A                                     | Gutter Ponding?       | 0.0      | N/A    | Gutter Slope (%)            | N/A  |  |
|                                         | \            |                              |            | N/A                                     | Gutter Lip Ht (in)    | 0.0      | N/A    | Gutter X Slope (%)          | N/A  |  |
|                                         |              | ]                            |            | N/A                                     | Painted X Walk1?      | No       |        | Road Slope (%)              | 3.5  |  |
| Street 1 Name                           | COLESHIRE CT |                              |            |                                         | X Walk 1 Direction    | To N     |        | Road X Slope (%)            | 0.2  |  |
| Stop Condition-Street 1                 | StopSign     |                              |            |                                         | X Walk 1 Width (in)   | N/A      |        | Clear Space?                | N/A  |  |
| Street 2 Name                           | N/A          |                              |            |                                         | X Walk 1 Slope (%)    | 3.5      | N/A    | Clear Space to XWalk (in)   | N/A  |  |
| Stop Condition-Street 2                 | N/A          |                              |            |                                         | X Walk 1 X Slope (%)  | 0.2      | N/A    | Storm Grate/Utility Hazard? | N/A  |  |
|                                         |              |                              |            | N/A                                     | Ramp inside XWalk1?   | N/A      |        | Storm Grate/Utility Type    |      |  |
|                                         |              |                              |            | N/A                                     | Any Obstructions?     | N/A      |        |                             | N/A  |  |
|                                         |              | Total Cost: \$               | 1600.00    |                                         | Obstruction Type      |          | Yes    | Surface Condition? (G/P)    | Good |  |
|                                         |              |                              |            |                                         |                       | N/A      | N/A    | Curb Slope (%)              | 13.3 |  |