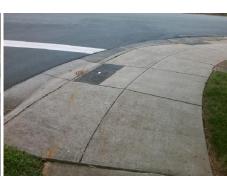

| / | Possible Solution             |     |
|---|-------------------------------|-----|
|   | Possible Solutions:           | Con |
|   | Remove & Replace Entire Ramp. | N/A |
|   | •                             | Yes |
| ĺ |                               | N/A |
| ļ |                               | N/A |
|   |                               | N/A |
| l |                               | N/A |
| l | Surveyor Notes:               | N/A |
|   | N/A                           | N/A |
|   |                               | N/A |
|   |                               | N/A |
| į |                               | N/A |
|   | PROW/ADA:                     | N/A |
|   | Not Found, R304.2.2           | N/A |
|   |                               | N/A |
| į |                               |     |
| - |                               | N/A |
|   |                               |     |
|   |                               |     |
|   |                               | N/A |
|   |                               |     |

|    | ** |   |   |
|----|----|---|---|
|    |    | _ | - |
|    |    |   |   |
| 1. |    |   |   |

Total Cost:

1850.00

| Comp | liance Description    | Data | Comp | liance | Description             | Data |
|------|-----------------------|------|------|--------|-------------------------|------|
| N/A  | Ramp Length (in)      | 47.5 | No   | Ramp   | Slope (%)               | 10.9 |
| Yes  | Ramp Width (in)       | 48.0 | Yes  | Ramp   | XSlope (%)              | 1.7  |
| N/A  | Flare Type LT         | N/A  | N/A  | Flare  | Type RT                 | N/A  |
| N/A  | Flare Slope LT (%)    | N/A  | N/A  | Flare  | Slope RT (%)            | N/A  |
| N/A  | Flare Traversable LT? | N/A  | N/A  | Flare  | Traversable RT?         | N/A  |
| N/A  | Landing Length (in)   | N/A  | N/A  | DWS    | Provided?               | N/A  |
| N/A  | Landing Width (in)    | N/A  | N/A  | DWS    | Contrast?               | N/A  |
| N/A  | Landing Slope (%)     | N/A  | N/A  | DWS    | Length (in)             | N/A  |
| N/A  | Landing X Slope (%)   | N/A  | N/A  | DWS    | Full Width?             | N/A  |
| N/A  | Landing Curb? (Y/N)   | N/A  | N/A  | DWS    | Offset (in)             | N/A  |
| N/A  | Shared Landing?       | N/A  |      |        |                         |      |
| N/A  | Gutter Ponding?       | N/A  | N/A  | Gutte  | r Slope (%)             | N/A  |
| N/A  | Gutter Lip Ht (in)    | N/A  | N/A  | Gutte  | r X Slope (%)           | N/A  |
| N/A  | Painted X Walk1?      | No   | N/A  | Paint  | ed X Walk2?             | N/A  |
|      | X Walk 1 Direction    | To N |      | X Wa   | lk 2 Direction          | N/A  |
| N/A  | X Walk 1 Width (in)   | N/A  | N/A  | X Wa   | lk 2 Width (in)         | N/A  |
|      | X Walk 1 Slope (%)    | 2.8  |      | X Wa   | lk 2 Slope (%)          | N/A  |
|      | X Walk 1 X Slope (%)  | 0.5  |      | X Wa   | lk 2 X Slope (%)        | N/A  |
| N/A  | Ramp inside XWalk1?   | N/A  | N/A  | Ram    | inside XWalk2?          | N/A  |
|      | Road Slope (%)        | N/A  | N/A  | Clear  | Space?                  | N/A  |
|      | Road X Slope (%)      | N/A  | N/A  | Clear  | Space to XWalk (in)     | N/A  |
| N/A  | Any Obstructions?     | N/A  | N/A  | Storn  | n Grate/Utility Hazard? | N/A  |
|      | Obstruction Type      |      |      | Storn  | n Grate/Utility Type    |      |
|      |                       | N/A  |      |        |                         | N/A  |
|      |                       |      | Yes  | Surfa  | ce Condition? (G/P)     | Good |
| -    |                       |      |      |        |                         |      |