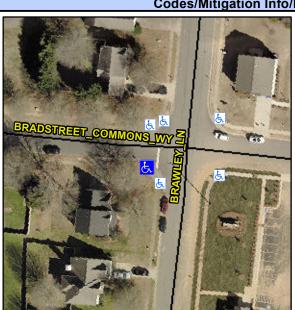

## Access Compliance Report Public Rights-of-Way (Curb Ramps)

Intersection ID: 29424 Main Street: BRADSTREET\_COMMONS\_WYCross Street: BRAWLEY\_LN Location: SW

ADA ID: 75A86A2210E1 Ramp Type: Perp Initial Pass/Fail: Fail Overall Compliance: No Severity Score: 12.5

Codes/Mitigation Info/Possible Solution Field Measurements/Component Compliance

| Street 1 Name           | BRADSTREET COMMONS WY |
|-------------------------|-----------------------|
| Stop Condition-Street 2 | StopSign              |
| Street 2 Name           | N/A                   |
| Stop Condition-Street 1 | N/A                   |