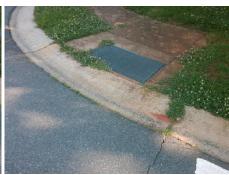

## Access Compliance Report Public Rights-of-Way (Curb Ramps)

Intersection ID: 3415Main Street:WHITEWOOD\_TLCross Street:POPLAR\_GROVE\_DRLocation:NEADA ID: 75A9293FD5E2Ramp Type:PerpInitial Pass/Fail:FailOverall Compliance:NoSeverity Score:26.25

Total Cost:

1850.00

| Field Measurements/Component Compliance |                       |      |      |                             |      |  |
|-----------------------------------------|-----------------------|------|------|-----------------------------|------|--|
| Compl                                   | iance Description     | Data | Comp | liance Description          | Data |  |
| N/A                                     | Ramp Length (in)      | 41.0 | No   | Ramp Slope (%)              | 12.3 |  |
| Yes                                     | Ramp Width (in)       | 49.0 | No   | Ramp XSlope (%)             | 3.1  |  |
| N/A                                     | Flare Type LT         | N/A  | N/A  | Flare Type RT               | N/A  |  |
| N/A                                     | Flare Slope LT (%)    | N/A  | N/A  | Flare Slope RT (%)          | N/A  |  |
| N/A                                     | Flare Traversable LT? | N/A  | N/A  | Flare Traversable RT?       | N/A  |  |
| N/A                                     | Landing Length (in)   | N/A  | N/A  | DWS Provided?               | N/A  |  |
| N/A                                     | Landing Width (in)    | N/A  | N/A  | DWS Contrast?               | N/A  |  |
| N/A                                     | Landing Slope (%)     | N/A  | N/A  | DWS Length (in)             | N/A  |  |
| N/A                                     | Landing X Slope (%)   | N/A  | N/A  | DWS Full Width?             | N/A  |  |
| N/A                                     | Landing Curb? (Y/N)   | N/A  | N/A  | DWS Offset (in)             | N/A  |  |
| N/A                                     | Shared Landing?       | N/A  |      |                             |      |  |
| N/A                                     | Gutter Ponding?       | N/A  | N/A  | Gutter Slope (%)            | N/A  |  |
| N/A                                     | Gutter Lip Ht (in)    | N/A  | N/A  | Gutter X Slope (%)          | N/A  |  |
| N/A                                     | Painted X Walk1?      | No   | N/A  | Painted X Walk2?            | N/A  |  |
|                                         | X Walk 1 Direction    | To S |      | X Walk 2 Direction          | N/A  |  |
| N/A                                     | X Walk 1 Width (in)   | N/A  | N/A  | X Walk 2 Width (in)         | N/A  |  |
|                                         | X Walk 1 Slope (%)    | 4.7  |      | X Walk 2 Slope (%)          | N/A  |  |
|                                         | X Walk 1 X Slope (%)  | 1.8  |      | X Walk 2 X Slope (%)        | N/A  |  |
| N/A                                     | Ramp inside XWalk1?   | N/A  | N/A  | Ramp inside XWalk2?         | N/A  |  |
|                                         | Road Slope (%)        | N/A  | N/A  | Clear Space?                | N/A  |  |
|                                         | Road X Slope (%)      | N/A  | N/A  | Clear Space to XWalk (in)   | N/A  |  |
| N/A                                     | Any Obstructions?     | N/A  | N/A  | Storm Grate/Utility Hazard? | N/A  |  |
|                                         | Obstruction Type      |      |      | Storm Grate/Utility Type    |      |  |
|                                         |                       | N/A  |      |                             | N/A  |  |
|                                         |                       |      | Yes  | Surface Condition? (G/P)    | Good |  |