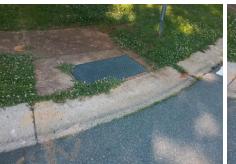

## Access Compliance Report Public Rights-of-Way (Curb Ramps)

Intersection ID: 3415Main Street:WHITEWOOD\_TLCross Street:POPLAR\_GROVE\_DRLocation:NEADA ID: 75A9293FD5E2Ramp Type:PerpInitial Pass/Fail:FailOverall Compliance:NoSeverity Score:26.25

Total Cost:

1850.00

| Field Measurements/Component Compliance |                       |      |      |                             |      |  |
|-----------------------------------------|-----------------------|------|------|-----------------------------|------|--|
| Compl                                   | iance Description     | Data | Comp | liance Description          | Data |  |
| N/A                                     | Ramp Length (in)      | 41.0 | No   | Ramp Slope (%)              | 12.3 |  |
| Yes                                     | Ramp Width (in)       | 49.0 | No   | Ramp XSlope (%)             | 3.1  |  |
| N/A                                     | Flare Type LT         | N/A  | N/A  | Flare Type RT               | N/A  |  |
| N/A                                     | Flare Slope LT (%)    | N/A  | N/A  | Flare Slope RT (%)          | N/A  |  |
| N/A                                     | Flare Traversable LT? | N/A  | N/A  | Flare Traversable RT?       | N/A  |  |
| N/A                                     | Landing Length (in)   | N/A  | N/A  | DWS Provided?               | N/A  |  |
| N/A                                     | Landing Width (in)    | N/A  | N/A  | DWS Contrast?               | N/A  |  |
| N/A                                     | Landing Slope (%)     | N/A  | N/A  | DWS Length (in)             | N/A  |  |
| N/A                                     | Landing X Slope (%)   | N/A  | N/A  | DWS Full Width?             | N/A  |  |
| N/A                                     | Landing Curb? (Y/N)   | N/A  | N/A  | DWS Offset (in)             | N/A  |  |
| N/A                                     | Shared Landing?       | N/A  |      |                             |      |  |
| N/A                                     | Gutter Ponding?       | N/A  | N/A  | Gutter Slope (%)            | N/A  |  |
| N/A                                     | Gutter Lip Ht (in)    | N/A  | N/A  | Gutter X Slope (%)          | N/A  |  |
| N/A                                     | Painted X Walk1?      | No   | N/A  | Painted X Walk2?            | N/A  |  |
|                                         | X Walk 1 Direction    | To S |      | X Walk 2 Direction          | N/A  |  |
| N/A                                     | X Walk 1 Width (in)   | N/A  | N/A  | X Walk 2 Width (in)         | N/A  |  |
|                                         | X Walk 1 Slope (%)    | 4.7  |      | X Walk 2 Slope (%)          | N/A  |  |
|                                         | X Walk 1 X Slope (%)  | 1.8  |      | X Walk 2 X Slope (%)        | N/A  |  |
| N/A                                     | Ramp inside XWalk1?   | N/A  | N/A  | Ramp inside XWalk2?         | N/A  |  |
|                                         | Road Slope (%)        | N/A  | N/A  | Clear Space?                | N/A  |  |
|                                         | Road X Slope (%)      | N/A  | N/A  | Clear Space to XWalk (in)   | N/A  |  |
| N/A                                     | Any Obstructions?     | N/A  | N/A  | Storm Grate/Utility Hazard? | N/A  |  |
|                                         | Obstruction Type      |      |      | Storm Grate/Utility Type    |      |  |
|                                         |                       | N/A  |      |                             | N/A  |  |
|                                         |                       |      | Yes  | Surface Condition? (G/P)    | Good |  |