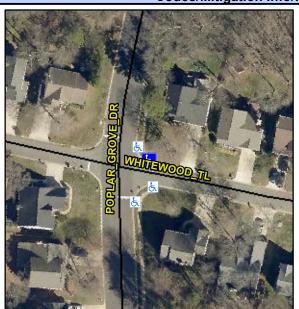

## Access Compliance Report Public Rights-of-Way (Curb Ramps)

Intersection ID: 3415Main Street:WHITEWOOD\_TLCross Street:POPLAR\_GROVE\_DRLocation:NEADA ID: 75A9293FD5E2Ramp Type:PerpInitial Pass/Fail:FailOverall Compliance:NoSeverity Score:26.25