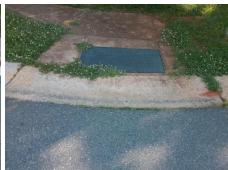

## Access Compliance Report Public Rights-of-Way (Curb Ramps)

Intersection ID: 3415Main Street:WHITEWOOD\_TLCross Street:POPLAR\_GROVE\_DRLocation:NEADA ID: 75A9293FD5E2Ramp Type:PerpInitial Pass/Fail:FailOverall Compliance:NoSeverity Score:26.25

Total Cost:

1850.00

| Field Measurements/Component Compliance |                       |      |      |                             |      |  |
|-----------------------------------------|-----------------------|------|------|-----------------------------|------|--|
| Compl                                   | iance Description     | Data | Comp | liance Description          | Data |  |
| N/A                                     | Ramp Length (in)      | 41.0 | No   | Ramp Slope (%)              | 12.3 |  |
| Yes                                     | Ramp Width (in)       | 49.0 | No   | Ramp XSlope (%)             | 3.1  |  |
| N/A                                     | Flare Type LT         | N/A  | N/A  | Flare Type RT               | N/A  |  |
| N/A                                     | Flare Slope LT (%)    | N/A  | N/A  | Flare Slope RT (%)          | N/A  |  |
| N/A                                     | Flare Traversable LT? | N/A  | N/A  | Flare Traversable RT?       | N/A  |  |
| N/A                                     | Landing Length (in)   | N/A  | N/A  | DWS Provided?               | N/A  |  |
| N/A                                     | Landing Width (in)    | N/A  | N/A  | DWS Contrast?               | N/A  |  |
| N/A                                     | Landing Slope (%)     | N/A  | N/A  | DWS Length (in)             | N/A  |  |
| N/A                                     | Landing X Slope (%)   | N/A  | N/A  | DWS Full Width?             | N/A  |  |
| N/A                                     | Landing Curb? (Y/N)   | N/A  | N/A  | DWS Offset (in)             | N/A  |  |
| N/A                                     | Shared Landing?       | N/A  |      |                             |      |  |
| N/A                                     | Gutter Ponding?       | N/A  | N/A  | Gutter Slope (%)            | N/A  |  |
| N/A                                     | Gutter Lip Ht (in)    | N/A  | N/A  | Gutter X Slope (%)          | N/A  |  |
| N/A                                     | Painted X Walk1?      | No   | N/A  | Painted X Walk2?            | N/A  |  |
|                                         | X Walk 1 Direction    | To S |      | X Walk 2 Direction          | N/A  |  |
| N/A                                     | X Walk 1 Width (in)   | N/A  | N/A  | X Walk 2 Width (in)         | N/A  |  |
|                                         | X Walk 1 Slope (%)    | 4.7  |      | X Walk 2 Slope (%)          | N/A  |  |
|                                         | X Walk 1 X Slope (%)  | 1.8  |      | X Walk 2 X Slope (%)        | N/A  |  |
| N/A                                     | Ramp inside XWalk1?   | N/A  | N/A  | Ramp inside XWalk2?         | N/A  |  |
|                                         | Road Slope (%)        | N/A  | N/A  | Clear Space?                | N/A  |  |
|                                         | Road X Slope (%)      | N/A  | N/A  | Clear Space to XWalk (in)   | N/A  |  |
| N/A                                     | Any Obstructions?     | N/A  | N/A  | Storm Grate/Utility Hazard? | N/A  |  |
|                                         | Obstruction Type      |      |      | Storm Grate/Utility Type    |      |  |
|                                         |                       | N/A  |      |                             | N/A  |  |
|                                         |                       |      | Yes  | Surface Condition? (G/P)    | Good |  |