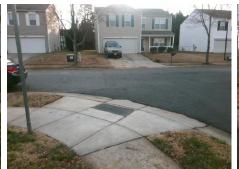

## Access Compliance Report Public Rights-of-Way (Curb Ramps)

| Intersection ID: 43759 Main S    | Main Street: DERVISH_LN                                                        |                                         | Cross Street: DUXFORD_LN                  |      |                        |                             | NW   |
|----------------------------------|--------------------------------------------------------------------------------|-----------------------------------------|-------------------------------------------|------|------------------------|-----------------------------|------|
| ADA ID: 75ABA84236B8 Ramp        |                                                                                |                                         | nitial Pass/Fail: Fail Overall Compliance |      |                        | o Severity Score:           | 8.75 |
| Codes/Mitigation Inf             |                                                                                | Field Measurements/Component Compliance |                                           |      |                        |                             |      |
|                                  | Possible Solutions:                                                            | Comr                                    |                                           |      | Compliance Description |                             | Data |
|                                  | Remove & Replace Curb Ramp With<br>Two New Directional Ramps or<br>Equivalent. |                                         | Ramp Length (in)                          | 46.0 | Yes                    | BlendTrans Slope (%)        | 2.7  |
|                                  |                                                                                | No                                      | Ramp Width (in)                           |      | Yes                    | BlendTrans XSlope (%)       | 0.5  |
|                                  |                                                                                | N/A                                     | Flare Type LT                             | N/A  | N/A                    | Flare Type RT               | N/A  |
|                                  |                                                                                | N/A                                     | Flare Slope LT (%)                        | N/A  | N/A                    | Flare Slope RT (%)          | N/A  |
|                                  |                                                                                | N/A                                     | Flare Traversable LT?                     | N/A  | N/A                    | Flare Traversable RT?       | N/A  |
|                                  |                                                                                | N/A                                     | Landing Length (in)                       | N/A  | N/A                    | DWS Provided?               | N/A  |
|                                  | Surveyor Notes:                                                                | N/A                                     | Landing Width (in)                        | N/A  | N/A                    | DWS Contrast?               | N/A  |
|                                  | N/A                                                                            | N/A                                     | Landing Slope (%)                         | N/A  | N/A                    | DWS Length (in)             | N/A  |
|                                  |                                                                                | N/A                                     | Landing X Slope (%)                       | N/A  | N/A                    | DWS Full Width?             | N/A  |
|                                  |                                                                                | N/A                                     | Landing Curb? (Y/N)                       | N/A  | N/A                    | DWS Offset (in)             | N/A  |
|                                  |                                                                                | N/A                                     | Shared Landing?                           | N/A  |                        |                             |      |
|                                  | PROW/ADA:                                                                      | N/A                                     | Gutter Ponding?                           | N/A  | N/A                    | Gutter Slope (%)            | N/A  |
|                                  | Not Found, R304.5.1                                                            | N/A                                     | Gutter Lip Ht (in)                        | N/A  | N/A                    | Gutter X Slope (%)          | N/A  |
|                                  |                                                                                | N/A                                     | Painted X Walk1?                          | No   | N/A                    | Painted X Walk2?            | No   |
| 113 Laker                        | \$                                                                             |                                         | X Walk 1 Direction                        | To S |                        | X Walk 2 Direction          | To E |
|                                  |                                                                                |                                         | X Walk 1 Width (in)                       | N/A  |                        | X Walk 2 Width (in)         | N/A  |
| Street 1 Name DUXFORD LN         | —                                                                              |                                         | X Walk 1 Slope (%)                        | 2.1  |                        | X Walk 2 Slope (%)          | 5.3  |
| Stop Condition-Street 1 StopSign |                                                                                |                                         | X Walk 1 X Slope (%)                      | 2.5  |                        | X Walk 2 X Slope (%)        | 0.1  |
| Street 2 Name DERVISH LN         |                                                                                | N/A                                     | Ramp inside XWalk1?                       | N/A  | N/A                    | Ramp inside XWalk2?         | N/A  |
| Stop Condition-Street 2 None     |                                                                                |                                         | Road Slope (%)                            | 0.7  |                        | Clear Space?                | N/A  |
|                                  |                                                                                |                                         | Road X Slope (%)                          | 4.5  | N/A                    | Clear Space to XWalk (in)   | N/A  |
|                                  |                                                                                | N/A                                     | Any Obstructions?                         | N/A  | N/A                    | Storm Grate/Utility Hazard? | N/A  |
|                                  | Total Cost: \$ 320                                                             | 0.00                                    | Obstruction Type                          |      |                        | Storm Grate/Utility Type    |      |
|                                  |                                                                                |                                         |                                           | N/A  |                        |                             | N/A  |
|                                  |                                                                                |                                         |                                           |      | Yes                    | Surface Condition? (G/P)    | Good |

No

Curb Slope (%)

12.9