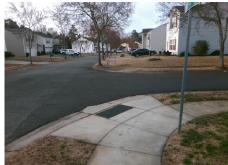

## Access Compliance Report Public Rights-of-Way (Curb Ramps)

| Intersection ID: 43759 Main S    | Main Street: DERVISH_LN                                                        |                                         | Cross Street: DUXFORD_LN                  |      |                        |                             | NW   |
|----------------------------------|--------------------------------------------------------------------------------|-----------------------------------------|-------------------------------------------|------|------------------------|-----------------------------|------|
| ADA ID: 75ABA84236B8 Ramp        |                                                                                |                                         | nitial Pass/Fail: Fail Overall Compliance |      |                        | o Severity Score:           | 8.75 |
| Codes/Mitigation Inf             |                                                                                | Field Measurements/Component Compliance |                                           |      |                        |                             |      |
|                                  | Possible Solutions:                                                            | Comr                                    |                                           |      | Compliance Description |                             | Data |
|                                  | Remove & Replace Curb Ramp With<br>Two New Directional Ramps or<br>Equivalent. |                                         | Ramp Length (in)                          | 46.0 | Yes                    | BlendTrans Slope (%)        | 2.7  |
|                                  |                                                                                | No                                      | Ramp Width (in)                           |      | Yes                    | BlendTrans XSlope (%)       | 0.5  |
|                                  |                                                                                | N/A                                     | Flare Type LT                             | N/A  | N/A                    | Flare Type RT               | N/A  |
|                                  |                                                                                | N/A                                     | Flare Slope LT (%)                        | N/A  | N/A                    | Flare Slope RT (%)          | N/A  |
|                                  |                                                                                | N/A                                     | Flare Traversable LT?                     | N/A  | N/A                    | Flare Traversable RT?       | N/A  |
|                                  |                                                                                | N/A                                     | Landing Length (in)                       | N/A  | N/A                    | DWS Provided?               | N/A  |
|                                  | Surveyor Notes:                                                                | N/A                                     | Landing Width (in)                        | N/A  | N/A                    | DWS Contrast?               | N/A  |
|                                  | N/A                                                                            | N/A                                     | Landing Slope (%)                         | N/A  | N/A                    | DWS Length (in)             | N/A  |
|                                  |                                                                                | N/A                                     | Landing X Slope (%)                       | N/A  | N/A                    | DWS Full Width?             | N/A  |
|                                  |                                                                                | N/A                                     | Landing Curb? (Y/N)                       | N/A  | N/A                    | DWS Offset (in)             | N/A  |
|                                  |                                                                                | N/A                                     | Shared Landing?                           | N/A  |                        |                             |      |
|                                  | PROW/ADA:                                                                      | N/A                                     | Gutter Ponding?                           | N/A  | N/A                    | Gutter Slope (%)            | N/A  |
|                                  | Not Found, R304.5.1                                                            | N/A                                     | Gutter Lip Ht (in)                        | N/A  | N/A                    | Gutter X Slope (%)          | N/A  |
|                                  |                                                                                | N/A                                     | Painted X Walk1?                          | No   | N/A                    | Painted X Walk2?            | No   |
| 113 Laker                        | \$                                                                             |                                         | X Walk 1 Direction                        | To S |                        | X Walk 2 Direction          | To E |
|                                  |                                                                                |                                         | X Walk 1 Width (in)                       | N/A  |                        | X Walk 2 Width (in)         | N/A  |
| Street 1 Name DUXFORD LN         | —                                                                              |                                         | X Walk 1 Slope (%)                        | 2.1  |                        | X Walk 2 Slope (%)          | 5.3  |
| Stop Condition-Street 1 StopSign |                                                                                |                                         | X Walk 1 X Slope (%)                      | 2.5  |                        | X Walk 2 X Slope (%)        | 0.1  |
| Street 2 Name DERVISH LN         |                                                                                | N/A                                     | Ramp inside XWalk1?                       | N/A  | N/A                    | Ramp inside XWalk2?         | N/A  |
| Stop Condition-Street 2 None     |                                                                                |                                         | Road Slope (%)                            | 0.7  |                        | Clear Space?                | N/A  |
|                                  |                                                                                |                                         | Road X Slope (%)                          | 4.5  | N/A                    | Clear Space to XWalk (in)   | N/A  |
|                                  |                                                                                | N/A                                     | Any Obstructions?                         | N/A  | N/A                    | Storm Grate/Utility Hazard? | N/A  |
|                                  | Total Cost: \$ 320                                                             | 0.00                                    | Obstruction Type                          |      |                        | Storm Grate/Utility Type    |      |
|                                  |                                                                                |                                         |                                           | N/A  |                        |                             | N/A  |
|                                  |                                                                                |                                         |                                           |      | Yes                    | Surface Condition? (G/P)    | Good |

No

Curb Slope (%)

12.9