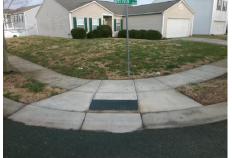

## Access Compliance Report Public Rights-of-Way (Curb Ramps)

| Intersection ID: 43759 Main S    | Main Street: DERVISH_LN                                                        |                                         | Cross Street: DUXFORD_LN                  |      |                        |                             | NW   |
|----------------------------------|--------------------------------------------------------------------------------|-----------------------------------------|-------------------------------------------|------|------------------------|-----------------------------|------|
| ADA ID: 75ABA84236B8 Ramp        |                                                                                |                                         | nitial Pass/Fail: Fail Overall Compliance |      |                        | o Severity Score:           | 8.75 |
| Codes/Mitigation Inf             |                                                                                | Field Measurements/Component Compliance |                                           |      |                        |                             |      |
|                                  | Possible Solutions:                                                            | Comr                                    |                                           |      | Compliance Description |                             | Data |
|                                  | Remove & Replace Curb Ramp With<br>Two New Directional Ramps or<br>Equivalent. |                                         | Ramp Length (in)                          | 46.0 | Yes                    | BlendTrans Slope (%)        | 2.7  |
|                                  |                                                                                | No                                      | Ramp Width (in)                           |      | Yes                    | BlendTrans XSlope (%)       | 0.5  |
|                                  |                                                                                | N/A                                     | Flare Type LT                             | N/A  | N/A                    | Flare Type RT               | N/A  |
|                                  |                                                                                | N/A                                     | Flare Slope LT (%)                        | N/A  | N/A                    | Flare Slope RT (%)          | N/A  |
|                                  |                                                                                | N/A                                     | Flare Traversable LT?                     | N/A  | N/A                    | Flare Traversable RT?       | N/A  |
|                                  |                                                                                | N/A                                     | Landing Length (in)                       | N/A  | N/A                    | DWS Provided?               | N/A  |
|                                  | Surveyor Notes:                                                                | N/A                                     | Landing Width (in)                        | N/A  | N/A                    | DWS Contrast?               | N/A  |
|                                  | N/A                                                                            | N/A                                     | Landing Slope (%)                         | N/A  | N/A                    | DWS Length (in)             | N/A  |
|                                  |                                                                                | N/A                                     | Landing X Slope (%)                       | N/A  | N/A                    | DWS Full Width?             | N/A  |
|                                  |                                                                                | N/A                                     | Landing Curb? (Y/N)                       | N/A  | N/A                    | DWS Offset (in)             | N/A  |
|                                  |                                                                                | N/A                                     | Shared Landing?                           | N/A  |                        |                             |      |
|                                  | PROW/ADA:                                                                      | N/A                                     | Gutter Ponding?                           | N/A  | N/A                    | Gutter Slope (%)            | N/A  |
|                                  | Not Found, R304.5.1                                                            | N/A                                     | Gutter Lip Ht (in)                        | N/A  | N/A                    | Gutter X Slope (%)          | N/A  |
|                                  |                                                                                | N/A                                     | Painted X Walk1?                          | No   | N/A                    | Painted X Walk2?            | No   |
| 113 Laker                        | \$                                                                             |                                         | X Walk 1 Direction                        | To S |                        | X Walk 2 Direction          | To E |
|                                  |                                                                                |                                         | X Walk 1 Width (in)                       | N/A  |                        | X Walk 2 Width (in)         | N/A  |
| Street 1 Name DUXFORD LN         | —                                                                              |                                         | X Walk 1 Slope (%)                        | 2.1  |                        | X Walk 2 Slope (%)          | 5.3  |
| Stop Condition-Street 1 StopSign |                                                                                |                                         | X Walk 1 X Slope (%)                      | 2.5  |                        | X Walk 2 X Slope (%)        | 0.1  |
| Street 2 Name DERVISH LN         |                                                                                | N/A                                     | Ramp inside XWalk1?                       | N/A  | N/A                    | Ramp inside XWalk2?         | N/A  |
| Stop Condition-Street 2 None     |                                                                                |                                         | Road Slope (%)                            | 0.7  |                        | Clear Space?                | N/A  |
|                                  |                                                                                |                                         | Road X Slope (%)                          | 4.5  | N/A                    | Clear Space to XWalk (in)   | N/A  |
|                                  |                                                                                | N/A                                     | Any Obstructions?                         | N/A  | N/A                    | Storm Grate/Utility Hazard? | N/A  |
|                                  | Total Cost: \$ 320                                                             | 0.00                                    | Obstruction Type                          |      |                        | Storm Grate/Utility Type    |      |
|                                  |                                                                                |                                         |                                           | N/A  |                        |                             | N/A  |
|                                  |                                                                                |                                         |                                           |      | Yes                    | Surface Condition? (G/P)    | Good |

No

Curb Slope (%)

12.9