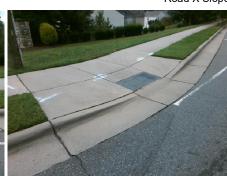

N/A

N/A

N/A

N/A

N/A

N/A

17.0

Cross Street: N/A Intersection ID: 9231 Main Street: THE PLAZA Location: SW Initial Pass/Fail: Fail **Overall Compliance: No** ADA ID: 75B0C2C39E38 Ramp Type: Combination2 **Severity Score:** 8.75

Landing Width (in)

Landing Slope (%)

Flare Traversable LT?

Flare Type LT

Ramp XSlope LT (%)

Street 1 Name None THE PLAZA Stop Condition-Street 1 Street 2 Name N/A Stop Condition-Street 2 N/A

Possible Solutions: Compliance Description N/A Remove & Replace Entire Ramp. N/A N/A N/A N/A No Surveyor Notes: N/A LT RP < 5% N/A N/A N/A N/A PROW/ADA: N/A Not Found, R304.5.1 N/A N/A N/A N/A N/A N/A