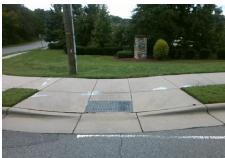

N/A

N/A

N/A

N/A

N/A

N/A

17.0

Cross Street: N/A Intersection ID: 9231 Main Street: THE PLAZA Location: SW Initial Pass/Fail: Fail **Overall Compliance: No** ADA ID: 75B0C2C39E38 Ramp Type: Combination2 **Severity Score:** 8.75

Landing Width (in)

Landing Slope (%)

Flare Traversable LT?

Flare Type LT

Ramp XSlope LT (%)

Street 1 Name None THE PLAZA Stop Condition-Street 1 Street 2 Name N/A Stop Condition-Street 2 N/A

Possible Solutions: Compliance Description N/A Remove & Replace Entire Ramp. N/A N/A N/A N/A No Surveyor Notes: N/A LT RP < 5% N/A N/A N/A N/A PROW/ADA: N/A Not Found, R304.5.1 N/A N/A N/A N/A N/A N/A