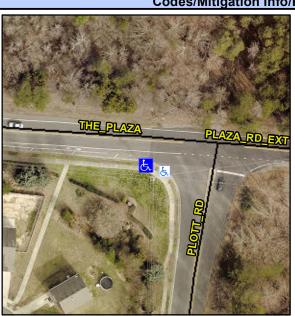

N/A

N/A

N/A

N/A

N/A

N/A

17.0

Cross Street: N/A Intersection ID: 9231 Main Street: THE PLAZA Location: SW Initial Pass/Fail: Fail **Overall Compliance: No** ADA ID: 75B0C2C39E38 Ramp Type: Combination2 **Severity Score:** 8.75

Landing Width (in)

Landing Slope (%)

Flare Traversable LT?

Flare Type LT

Ramp XSlope LT (%)

Street 1 Name None THE PLAZA Stop Condition-Street 1 Street 2 Name N/A Stop Condition-Street 2 N/A

Possible Solutions: Compliance Description N/A Remove & Replace Entire Ramp. N/A N/A N/A N/A No Surveyor Notes: N/A LT RP < 5% N/A N/A N/A N/A PROW/ADA: N/A Not Found, R304.5.1 N/A N/A N/A N/A N/A N/A