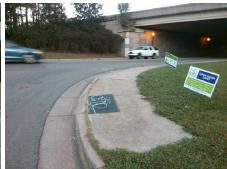

## **Access Compliance Report Public Rights-of-Way** (Curb Ramps)

Intersection ID: 13509 Main Street: PECAN AV Cross Street: SHENANDOAH\_AV Location: NE **ADA ID: 75B10E8ACDC7** Ramp Type: Perp Initial Pass/Fail: Fail **Overall Compliance: No Severity Score:** 42.5

Total Cost: 1850.00

| Field Measurements/Component Compliance |                       |      |       |                    |                         |      |
|-----------------------------------------|-----------------------|------|-------|--------------------|-------------------------|------|
| Compl                                   | iance Description     | Data | Compl | iance              | Description             | Data |
| N/A                                     | Ramp Length (in)      | 59.0 | Yes   | Ramp               | Slope (%)               | 6.4  |
| No                                      | Ramp Width (in)       | 32.5 | No    | Ramp               | XSlope (%)              | 8.7  |
| N/A                                     | Flare Type LT         |      | N/A   | Flare Type RT      |                         | N/A  |
| N/A                                     | Flare Slope LT (%)    |      | N/A   | Flare Slope RT (%) |                         | N/A  |
| N/A                                     | Flare Traversable LT? | N/A  | N/A   | Flare              | Traversable RT?         | N/A  |
| N/A                                     | Landing Length (in)   | N/A  | N/A   | DWS                | Provided?               | N/A  |
| N/A                                     | Landing Width (in)    | N/A  | N/A   | DWS                | Contrast?               | N/A  |
| N/A                                     | Landing Slope (%)     | N/A  | N/A   | DWS                | Length (in)             | N/A  |
| N/A                                     | Landing X Slope (%)   | N/A  | N/A   | DWS                | Full Width?             | N/A  |
| N/A                                     | Landing Curb? (Y/N)   | N/A  | N/A   | DWS                | Offset (in)             | N/A  |
| N/A                                     | Shared Landing?       | N/A  |       |                    |                         |      |
| N/A                                     | Gutter Ponding?       | N/A  | N/A   | Gutte              | er Slope (%)            | N/A  |
| N/A                                     | Gutter Lip Ht (in)    | N/A  | N/A   | Gutte              | er X Slope (%)          | N/A  |
| N/A                                     | Painted X Walk1?      | No   | N/A   | Paint              | ed X Walk2?             | N/A  |
|                                         | X Walk 1 Direction    | To S |       | X Wa               | lk 2 Direction          | N/A  |
| N/A                                     | X Walk 1 Width (in)   | N/A  | N/A   | X Wa               | lk 2 Width (in)         | N/A  |
|                                         | X Walk 1 Slope (%)    | 2.8  |       | X Wa               | lk 2 Slope (%)          | N/A  |
|                                         | X Walk 1 X Slope (%)  | 9.7  |       | X Wa               | lk 2 X Slope (%)        | N/A  |
| N/A                                     | Ramp inside XWalk1?   | N/A  | N/A   | Ram                | o inside XWalk2?        | N/A  |
|                                         | Road Slope (%)        | N/A  | N/A   | Clear              | Space?                  | N/A  |
|                                         | Road X Slope (%)      | N/A  | N/A   | Clear              | Space to XWalk (in)     | N/A  |
| N/A                                     | Any Obstructions?     | N/A  | N/A   | Storn              | n Grate/Utility Hazard? | N/A  |
|                                         | Obstruction Type      |      |       | Storn              | n Grate/Utility Type    |      |
|                                         |                       | N/A  |       |                    |                         | N/A  |
|                                         |                       |      | Yes   | Surfa              | ce Condition? (G/P)     | Good |
| No.                                     | Skill                 |      |       |                    |                         |      |