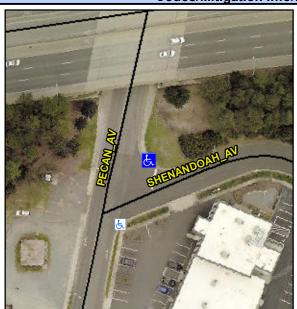

## **Access Compliance Report Public Rights-of-Way** (Curb Ramps)

Intersection ID: 13509 Main Street: PECAN AV Cross Street: SHENANDOAH\_AV Location: NE **ADA ID: 75B10E8ACDC7** Ramp Type: Perp Initial Pass/Fail: Fail **Overall Compliance: No Severity Score:** 42.5

**Codes/Mitigation Info/Possible Solution** 

SHENANDOAH AV Street 1 Name Stop Condition-Street 2 StopSign Street 2 Name N/A Stop Condition-Street 1 N/A Possible Solutions: Remove & Replace Entire Ramp. Surveyor Notes: N/A PROW/ADA: Not Found, R304.5.1, R304.5.3