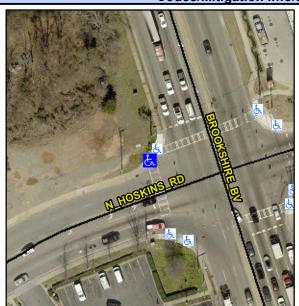

## Access Compliance Report Public Rights-of-Way (Curb Ramps)

Intersection ID: 7969 Main Street: BROOKSHIRE\_BV Cross Street: N\_HOSKINS\_RD Location: NW

ADA ID: 75BDDF2916EB Ramp Type: Para Initial Pass/Fail: Fail Overall Compliance: No Severity Score: 26.25

## Field Measurements/Component Compliance

Street 1 Name

N HOSKINS RD

Stop Condition-Street 1

Signal

Street 2 Name

N/A

Stop Condition-Street 2