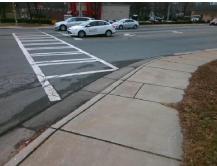

N/A

Possible Solutions:

Remove & Replace Entire Ramp.

Surveyor Notes:

LT RP < 5%

PROW/ADA:

R304.5.3, R304.3.2

Total Cost: \$ 1600.00

| Compliance Description Data Compliance Description Data |                      |              |     |                             |              |
|---------------------------------------------------------|----------------------|--------------|-----|-----------------------------|--------------|
| N/A                                                     |                      |              |     |                             |              |
| Yes                                                     | Ramp Length LT (in)  | 64.5<br>72.0 | N/A | Ramp Length RT (in)         | 71.0<br>72.0 |
|                                                         | Ramp Width LT (in)   |              | Yes | Ramp Width RT (in)          |              |
| Yes                                                     | Ramp Slope LT (%)    | 2.6          | No  | Ramp Slope RT (%)           | 13.3         |
| No                                                      | Ramp XSlope LT (%)   | 2.2          | Yes | Ramp XSlope RT (%)          | 2.0          |
| N/A                                                     | Landing Length (in)  | N/A          | N/A | DWS Provided?               | N/A          |
| N/A                                                     | Landing Width (in)   | N/A          | N/A | DWS Contrast?               | N/A          |
| N/A                                                     | Landing Slope (%)    | N/A          | N/A | DWS Length (in)             | N/A          |
| N/A                                                     | Landing X Slope (%)  | N/A          | N/A | DWS Full Width?             | N/A          |
| N/A                                                     | Landing Curb? (Y/N)  | N/A          | N/A | DWS Offset (in)             | N/A          |
| N/A                                                     | Shared Landing?      | N/A          |     |                             |              |
| N/A                                                     | Gutter Ponding?      | N/A          | N/A | Gutter Slope (%)            | N/A          |
| N/A                                                     | Gutter Lip Ht (in)   | N/A          | N/A | Gutter X Slope (%)          | N/A          |
| N/A                                                     | Painted X Walk1?     | Yes          | N/A | Painted X Walk2?            | N/A          |
|                                                         | X Walk 1 Direction   | To S         |     | X Walk 2 Direction          | N/A          |
| N/A                                                     | X Walk 1 Width (in)  | 97.5         | N/A | X Walk 2 Width (in)         | N/A          |
|                                                         | X Walk 1 Slope (%)   | 2.4          |     | X Walk 2 Slope (%)          | N/A          |
|                                                         | X Walk 1 X Slope (%) | 6.6          |     | X Walk 2 X Slope (%)        | N/A          |
| N/A                                                     | Ramp inside XWalk1?  | Yes          | N/A | Ramp inside XWalk2?         | N/A          |
|                                                         | Road Slope (%)       | N/A          | N/A | Clear Space?                | N/A          |
|                                                         | Road X Slope (%)     | N/A          | N/A | Clear Space to XWalk (in)   | N/A          |
| N/A                                                     | Any Obstructions?    | N/A          | N/A | Storm Grate/Utility Hazard? | N/A          |
|                                                         | Obstruction Type     |              |     | Storm Grate/Utility Type    |              |
|                                                         | 71                   | N/A          |     | 7 71                        | N/A          |
|                                                         |                      |              | Yes | Surface Condition? (G/P)    | Good         |
|                                                         |                      |              | N/A | Curb Slope (%)              | 29.0         |
|                                                         |                      | ·            | -   |                             |              |