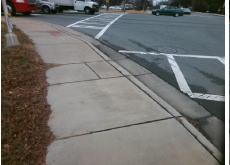

N/A

Possible Solutions:

Remove & Replace Entire Ramp.

Surveyor Notes:

LT RP < 5%

PROW/ADA:

R304.5.3, R304.3.2

Total Cost: \$ 1600.00

| Compliance Description Data Compliance Description Data |                      |              |     |                             |              |
|---------------------------------------------------------|----------------------|--------------|-----|-----------------------------|--------------|
| N/A                                                     |                      |              |     |                             |              |
| Yes                                                     | Ramp Length LT (in)  | 64.5<br>72.0 | N/A | Ramp Length RT (in)         | 71.0<br>72.0 |
|                                                         | Ramp Width LT (in)   |              | Yes | Ramp Width RT (in)          |              |
| Yes                                                     | Ramp Slope LT (%)    | 2.6          | No  | Ramp Slope RT (%)           | 13.3         |
| No                                                      | Ramp XSlope LT (%)   | 2.2          | Yes | Ramp XSlope RT (%)          | 2.0          |
| N/A                                                     | Landing Length (in)  | N/A          | N/A | DWS Provided?               | N/A          |
| N/A                                                     | Landing Width (in)   | N/A          | N/A | DWS Contrast?               | N/A          |
| N/A                                                     | Landing Slope (%)    | N/A          | N/A | DWS Length (in)             | N/A          |
| N/A                                                     | Landing X Slope (%)  | N/A          | N/A | DWS Full Width?             | N/A          |
| N/A                                                     | Landing Curb? (Y/N)  | N/A          | N/A | DWS Offset (in)             | N/A          |
| N/A                                                     | Shared Landing?      | N/A          |     |                             |              |
| N/A                                                     | Gutter Ponding?      | N/A          | N/A | Gutter Slope (%)            | N/A          |
| N/A                                                     | Gutter Lip Ht (in)   | N/A          | N/A | Gutter X Slope (%)          | N/A          |
| N/A                                                     | Painted X Walk1?     | Yes          | N/A | Painted X Walk2?            | N/A          |
|                                                         | X Walk 1 Direction   | To S         |     | X Walk 2 Direction          | N/A          |
| N/A                                                     | X Walk 1 Width (in)  | 97.5         | N/A | X Walk 2 Width (in)         | N/A          |
|                                                         | X Walk 1 Slope (%)   | 2.4          |     | X Walk 2 Slope (%)          | N/A          |
|                                                         | X Walk 1 X Slope (%) | 6.6          |     | X Walk 2 X Slope (%)        | N/A          |
| N/A                                                     | Ramp inside XWalk1?  | Yes          | N/A | Ramp inside XWalk2?         | N/A          |
|                                                         | Road Slope (%)       | N/A          | N/A | Clear Space?                | N/A          |
|                                                         | Road X Slope (%)     | N/A          | N/A | Clear Space to XWalk (in)   | N/A          |
| N/A                                                     | Any Obstructions?    | N/A          | N/A | Storm Grate/Utility Hazard? | N/A          |
|                                                         | Obstruction Type     |              |     | Storm Grate/Utility Type    |              |
|                                                         | 71                   | N/A          |     | 7 71                        | N/A          |
|                                                         |                      |              | Yes | Surface Condition? (G/P)    | Good         |
|                                                         |                      |              | N/A | Curb Slope (%)              | 29.0         |
|                                                         |                      | ·            | -   |                             |              |