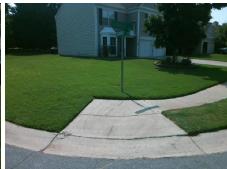

## Field Measurements/Component Compliance

Street 1 Name
Stop Condition-Street 2
Street 2 Name
Stop Condition-Street 1

SCOURIE LN StopSign EDINDALE DR None Possible Solutions:

Remove & Replace Curb Ramp With
Two New Directional Ramps or
Equivalent.

Surveyor Notes:

N/A

PROW/ADA:

Not Found, R304.5.3

Total Cost: \$ 3200.00

| Field Measurements/Component Compliance |                       |      |                        |                             |      |
|-----------------------------------------|-----------------------|------|------------------------|-----------------------------|------|
| Compliance Description                  |                       | Data | Compliance Description |                             | Data |
| N/A                                     | Ramp Length (in)      | 42.0 | Yes                    | Ramp Slope (%)              | 6.8  |
| Yes                                     | Ramp Width (in)       | 48.0 | No                     | Ramp XSlope (%)             | 5.6  |
| N/A                                     | Flare Type LT         | N/A  | N/A                    | Flare Type RT               | N/A  |
| N/A                                     | Flare Slope LT (%)    | N/A  | N/A                    | Flare Slope RT (%)          | N/A  |
| N/A                                     | Flare Traversable LT? | N/A  | N/A                    | Flare Traversable RT?       | N/A  |
| N/A                                     | Landing Length (in)   | N/A  | N/A                    | DWS Provided?               | N/A  |
| N/A                                     | Landing Width (in)    | N/A  | N/A                    | DWS Contrast?               | N/A  |
| N/A                                     | Landing Slope (%)     | N/A  | N/A                    | DWS Length (in)             | N/A  |
| N/A                                     | Landing X Slope (%)   | N/A  | N/A                    | DWS Full Width?             | N/A  |
| N/A                                     | Landing Curb? (Y/N)   | N/A  | N/A                    | DWS Offset (in)             | N/A  |
| N/A                                     | Shared Landing?       | N/A  |                        |                             |      |
| N/A                                     | Gutter Ponding?       | N/A  | N/A                    | Gutter Slope (%)            | N/A  |
| N/A                                     | Gutter Lip Ht (in)    | N/A  | N/A                    | Gutter X Slope (%)          | N/A  |
| N/A                                     | Painted X Walk1?      | No   | N/A                    | Painted X Walk2?            | No   |
|                                         | X Walk 1 Direction    | To N |                        | X Walk 2 Direction          | To W |
| N/A                                     | X Walk 1 Width (in)   | N/A  | N/A                    | X Walk 2 Width (in)         | N/A  |
|                                         | X Walk 1 Slope (%)    | 0.3  |                        | X Walk 2 Slope (%)          | 17.0 |
|                                         | X Walk 1 X Slope (%)  | 1.1  |                        | X Walk 2 X Slope (%)        | 0.8  |
| N/A                                     | Ramp inside XWalk1?   | N/A  | N/A                    | Ramp inside XWalk2?         | N/A  |
|                                         | Road Slope (%)        | 1.5  | N/A                    | Clear Space?                | N/A  |
|                                         | Road X Slope (%)      | 2.2  | N/A                    | Clear Space to XWalk (in)   | N/A  |
| N/A                                     | Any Obstructions?     | N/A  | N/A                    | Storm Grate/Utility Hazard? | N/A  |
|                                         | Obstruction Type      |      |                        | Storm Grate/Utility Type    |      |
|                                         |                       | N/A  |                        |                             | N/A  |
|                                         |                       |      | Yes                    | Surface Condition? (G/P)    | Good |
|                                         | 4.4                   |      |                        |                             |      |