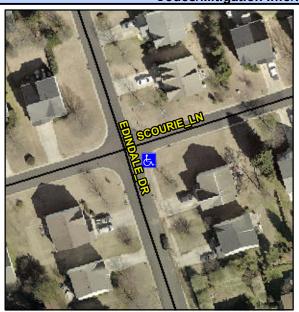

## Access Compliance Report Public Rights-of-Way (Curb Ramps)

Intersection ID: 27951 Main Street: EDINDALE\_DR Cross Street: SCOURIE\_LN Location: SE

ADA ID: 75C4D7110AE8 Ramp Type: PerpDiag Initial Pass/Fail: Fail Overall Compliance: No Severity Score: 12.5