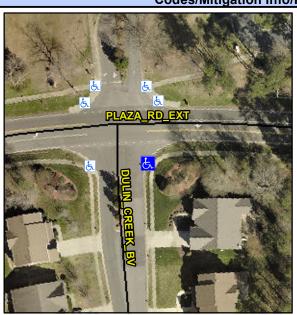

## Access Compliance Report Public Rights-of-Way (Curb Ramps)

Intersection ID: 45130 Main Street: DULIN\_CREEK\_BV Cross Street: PLAZA\_RD\_EXT Location: SE

ADA ID: 75CEE9E2965F Ramp Type: PerpDiag Initial Pass/Fail: Fail Overall Compliance: No Severity Score: 8.75

## Field Measurements/Component Compliance

Street 1 Name
Stop Condition-Street 2
Street 2 Name
Stop Condition-Street 1

PLAZA RD EXT None DULIN CREEK BV StopSign

Total Cost: \$ 3200.00

| Field Measurements/Component Compliance |                        |                       |      |                        |                             |      |
|-----------------------------------------|------------------------|-----------------------|------|------------------------|-----------------------------|------|
|                                         | Compliance Description |                       | Data | Compliance Description |                             | Data |
|                                         | N/A                    | Ramp Length (in)      | 47.5 | Yes                    | Ramp Slope (%)              | 5.7  |
|                                         | No                     | Ramp Width (in)       | 46.5 | Yes                    | Ramp XSlope (%)             | 1.3  |
|                                         | N/A                    | Flare Type LT         | N/A  | N/A                    | Flare Type RT               | N/A  |
|                                         | N/A                    | Flare Slope LT (%)    | N/A  | N/A                    | Flare Slope RT (%)          | N/A  |
|                                         | N/A                    | Flare Traversable LT? | N/A  | N/A                    | Flare Traversable RT?       | N/A  |
|                                         | N/A                    | Landing Length (in)   | N/A  | N/A                    | DWS Provided?               | N/A  |
|                                         | N/A                    | Landing Width (in)    | N/A  | N/A                    | DWS Contrast?               | N/A  |
|                                         | N/A                    | Landing Slope (%)     | N/A  | N/A                    | DWS Length (in)             | N/A  |
|                                         | N/A                    | Landing X Slope (%)   | N/A  | N/A                    | DWS Full Width?             | N/A  |
|                                         | N/A                    | Landing Curb? (Y/N)   | N/A  | N/A                    | DWS Offset (in)             | N/A  |
|                                         | N/A                    | Shared Landing?       | N/A  |                        |                             |      |
|                                         | N/A                    | Gutter Ponding?       | N/A  | N/A                    | Gutter Slope (%)            | N/A  |
|                                         | N/A                    | Gutter Lip Ht (in)    | 0.5  | N/A                    | Gutter X Slope (%)          | N/A  |
|                                         | N/A                    | Painted X Walk1?      | No   | N/A                    | Painted X Walk2?            | No   |
|                                         |                        | X Walk 1 Direction    | To W |                        | X Walk 2 Direction          | To N |
|                                         | N/A                    | X Walk 1 Width (in)   | N/A  | N/A                    | X Walk 2 Width (in)         | N/A  |
|                                         |                        | X Walk 1 Slope (%)    | 3.1  |                        | X Walk 2 Slope (%)          | 3.3  |
|                                         |                        | X Walk 1 X Slope (%)  | 1.7  |                        | X Walk 2 X Slope (%)        | 3.7  |
|                                         | N/A                    | Ramp inside XWalk1?   | N/A  | N/A                    | Ramp inside XWalk2?         | N/A  |
|                                         |                        | Road Slope (%)        | 3.4  | N/A                    | Clear Space?                | N/A  |
|                                         |                        | Road X Slope (%)      | 5.4  | N/A                    | Clear Space to XWalk (in)   | N/A  |
|                                         | N/A                    | Any Obstructions?     | N/A  | N/A                    | Storm Grate/Utility Hazard? | N/A  |
|                                         |                        | Obstruction Type      |      |                        | Storm Grate/Utility Type    |      |
|                                         |                        |                       | N/A  |                        |                             | N/A  |
|                                         |                        |                       |      | Yes                    | Surface Condition? (G/P)    | Good |
|                                         |                        |                       |      | -                      |                             |      |