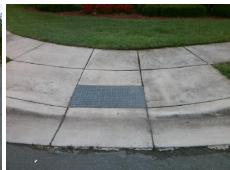

## Access Compliance Report Public Rights-of-Way (Curb Ramps)

Intersection ID: 45130 Main Street: DULIN\_CREEK\_BV Cross Street: PLAZA\_RD\_EXT Location: SE

ADA ID: 75CEE9E2965F Ramp Type: PerpDiag Initial Pass/Fail: Fail Overall Compliance: No Severity Score: 8.75

## Field Measurements/Component Compliance

Street 1 Name
Stop Condition-Street 2
Street 2 Name
Stop Condition-Street 1

PLAZA RD EXT None DULIN CREEK BV StopSign

Total Cost: \$ 3200.00

| Field Measurements/Component Compliance |                        |                       |      |                        |                             |      |
|-----------------------------------------|------------------------|-----------------------|------|------------------------|-----------------------------|------|
|                                         | Compliance Description |                       | Data | Compliance Description |                             | Data |
|                                         | N/A                    | Ramp Length (in)      | 47.5 | Yes                    | Ramp Slope (%)              | 5.7  |
|                                         | No                     | Ramp Width (in)       | 46.5 | Yes                    | Ramp XSlope (%)             | 1.3  |
|                                         | N/A                    | Flare Type LT         | N/A  | N/A                    | Flare Type RT               | N/A  |
|                                         | N/A                    | Flare Slope LT (%)    | N/A  | N/A                    | Flare Slope RT (%)          | N/A  |
|                                         | N/A                    | Flare Traversable LT? | N/A  | N/A                    | Flare Traversable RT?       | N/A  |
|                                         | N/A                    | Landing Length (in)   | N/A  | N/A                    | DWS Provided?               | N/A  |
|                                         | N/A                    | Landing Width (in)    | N/A  | N/A                    | DWS Contrast?               | N/A  |
|                                         | N/A                    | Landing Slope (%)     | N/A  | N/A                    | DWS Length (in)             | N/A  |
|                                         | N/A                    | Landing X Slope (%)   | N/A  | N/A                    | DWS Full Width?             | N/A  |
|                                         | N/A                    | Landing Curb? (Y/N)   | N/A  | N/A                    | DWS Offset (in)             | N/A  |
|                                         | N/A                    | Shared Landing?       | N/A  |                        |                             |      |
|                                         | N/A                    | Gutter Ponding?       | N/A  | N/A                    | Gutter Slope (%)            | N/A  |
|                                         | N/A                    | Gutter Lip Ht (in)    | 0.5  | N/A                    | Gutter X Slope (%)          | N/A  |
|                                         | N/A                    | Painted X Walk1?      | No   | N/A                    | Painted X Walk2?            | No   |
|                                         |                        | X Walk 1 Direction    | To W |                        | X Walk 2 Direction          | To N |
|                                         | N/A                    | X Walk 1 Width (in)   | N/A  | N/A                    | X Walk 2 Width (in)         | N/A  |
|                                         |                        | X Walk 1 Slope (%)    | 3.1  |                        | X Walk 2 Slope (%)          | 3.3  |
|                                         |                        | X Walk 1 X Slope (%)  | 1.7  |                        | X Walk 2 X Slope (%)        | 3.7  |
|                                         | N/A                    | Ramp inside XWalk1?   | N/A  | N/A                    | Ramp inside XWalk2?         | N/A  |
|                                         |                        | Road Slope (%)        | 3.4  | N/A                    | Clear Space?                | N/A  |
|                                         |                        | Road X Slope (%)      | 5.4  | N/A                    | Clear Space to XWalk (in)   | N/A  |
|                                         | N/A                    | Any Obstructions?     | N/A  | N/A                    | Storm Grate/Utility Hazard? | N/A  |
|                                         |                        | Obstruction Type      |      |                        | Storm Grate/Utility Type    |      |
|                                         |                        |                       | N/A  |                        |                             | N/A  |
|                                         |                        |                       |      | Yes                    | Surface Condition? (G/P)    | Good |
|                                         |                        |                       |      | -                      |                             |      |