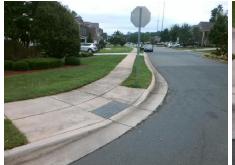

## Access Compliance Report Public Rights-of-Way (Curb Ramps)

Intersection ID: 45130 Main Street: DULIN\_CREEK\_BV Cross Street: PLAZA\_RD\_EXT Location: SE

ADA ID: 75CEE9E2965F Ramp Type: PerpDiag Initial Pass/Fail: Fail Overall Compliance: No Severity Score: 8.75

## Field Measurements/Component Compliance

Street 1 Name
Stop Condition-Street 2
Street 2 Name
Stop Condition-Street 1

PLAZA RD EXT None DULIN CREEK BV StopSign

Total Cost: \$ 3200.00

| Field Measurements/Component Compliance |                        |                       |      |                        |                             |      |
|-----------------------------------------|------------------------|-----------------------|------|------------------------|-----------------------------|------|
|                                         | Compliance Description |                       | Data | Compliance Description |                             | Data |
|                                         | N/A                    | Ramp Length (in)      | 47.5 | Yes                    | Ramp Slope (%)              | 5.7  |
|                                         | No                     | Ramp Width (in)       | 46.5 | Yes                    | Ramp XSlope (%)             | 1.3  |
|                                         | N/A                    | Flare Type LT         | N/A  | N/A                    | Flare Type RT               | N/A  |
|                                         | N/A                    | Flare Slope LT (%)    | N/A  | N/A                    | Flare Slope RT (%)          | N/A  |
|                                         | N/A                    | Flare Traversable LT? | N/A  | N/A                    | Flare Traversable RT?       | N/A  |
|                                         | N/A                    | Landing Length (in)   | N/A  | N/A                    | DWS Provided?               | N/A  |
|                                         | N/A                    | Landing Width (in)    | N/A  | N/A                    | DWS Contrast?               | N/A  |
|                                         | N/A                    | Landing Slope (%)     | N/A  | N/A                    | DWS Length (in)             | N/A  |
|                                         | N/A                    | Landing X Slope (%)   | N/A  | N/A                    | DWS Full Width?             | N/A  |
|                                         | N/A                    | Landing Curb? (Y/N)   | N/A  | N/A                    | DWS Offset (in)             | N/A  |
|                                         | N/A                    | Shared Landing?       | N/A  |                        |                             |      |
|                                         | N/A                    | Gutter Ponding?       | N/A  | N/A                    | Gutter Slope (%)            | N/A  |
|                                         | N/A                    | Gutter Lip Ht (in)    | 0.5  | N/A                    | Gutter X Slope (%)          | N/A  |
|                                         | N/A                    | Painted X Walk1?      | No   | N/A                    | Painted X Walk2?            | No   |
|                                         |                        | X Walk 1 Direction    | To W |                        | X Walk 2 Direction          | To N |
|                                         | N/A                    | X Walk 1 Width (in)   | N/A  | N/A                    | X Walk 2 Width (in)         | N/A  |
|                                         |                        | X Walk 1 Slope (%)    | 3.1  |                        | X Walk 2 Slope (%)          | 3.3  |
|                                         |                        | X Walk 1 X Slope (%)  | 1.7  |                        | X Walk 2 X Slope (%)        | 3.7  |
|                                         | N/A                    | Ramp inside XWalk1?   | N/A  | N/A                    | Ramp inside XWalk2?         | N/A  |
|                                         |                        | Road Slope (%)        | 3.4  | N/A                    | Clear Space?                | N/A  |
|                                         |                        | Road X Slope (%)      | 5.4  | N/A                    | Clear Space to XWalk (in)   | N/A  |
|                                         | N/A                    | Any Obstructions?     | N/A  | N/A                    | Storm Grate/Utility Hazard? | N/A  |
|                                         |                        | Obstruction Type      |      |                        | Storm Grate/Utility Type    |      |
|                                         |                        |                       | N/A  |                        |                             | N/A  |
|                                         |                        |                       |      | Yes                    | Surface Condition? (G/P)    | Good |
|                                         |                        |                       |      | -                      |                             |      |