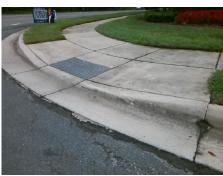

## Access Compliance Report Public Rights-of-Way (Curb Ramps)

Intersection ID: 45130 Main Street: DULIN\_CREEK\_BV Cross Street: PLAZA\_RD\_EXT Location: SE

ADA ID: 75CEE9E2965F Ramp Type: PerpDiag Initial Pass/Fail: Fail Overall Compliance: No Severity Score: 8.75

## Field Measurements/Component Compliance

Street 1 Name
Stop Condition-Street 2
Street 2 Name
Stop Condition-Street 1

PLAZA RD EXT None DULIN CREEK BV StopSign

Total Cost: \$ 3200.00

| Field Measurements/Component Compliance |                        |                       |      |                        |                             |      |
|-----------------------------------------|------------------------|-----------------------|------|------------------------|-----------------------------|------|
|                                         | Compliance Description |                       | Data | Compliance Description |                             | Data |
|                                         | N/A                    | Ramp Length (in)      | 47.5 | Yes                    | Ramp Slope (%)              | 5.7  |
|                                         | No                     | Ramp Width (in)       | 46.5 | Yes                    | Ramp XSlope (%)             | 1.3  |
|                                         | N/A                    | Flare Type LT         | N/A  | N/A                    | Flare Type RT               | N/A  |
|                                         | N/A                    | Flare Slope LT (%)    | N/A  | N/A                    | Flare Slope RT (%)          | N/A  |
|                                         | N/A                    | Flare Traversable LT? | N/A  | N/A                    | Flare Traversable RT?       | N/A  |
|                                         | N/A                    | Landing Length (in)   | N/A  | N/A                    | DWS Provided?               | N/A  |
|                                         | N/A                    | Landing Width (in)    | N/A  | N/A                    | DWS Contrast?               | N/A  |
|                                         | N/A                    | Landing Slope (%)     | N/A  | N/A                    | DWS Length (in)             | N/A  |
|                                         | N/A                    | Landing X Slope (%)   | N/A  | N/A                    | DWS Full Width?             | N/A  |
|                                         | N/A                    | Landing Curb? (Y/N)   | N/A  | N/A                    | DWS Offset (in)             | N/A  |
|                                         | N/A                    | Shared Landing?       | N/A  |                        |                             |      |
|                                         | N/A                    | Gutter Ponding?       | N/A  | N/A                    | Gutter Slope (%)            | N/A  |
|                                         | N/A                    | Gutter Lip Ht (in)    | 0.5  | N/A                    | Gutter X Slope (%)          | N/A  |
|                                         | N/A                    | Painted X Walk1?      | No   | N/A                    | Painted X Walk2?            | No   |
|                                         |                        | X Walk 1 Direction    | To W |                        | X Walk 2 Direction          | To N |
|                                         | N/A                    | X Walk 1 Width (in)   | N/A  | N/A                    | X Walk 2 Width (in)         | N/A  |
|                                         |                        | X Walk 1 Slope (%)    | 3.1  |                        | X Walk 2 Slope (%)          | 3.3  |
|                                         |                        | X Walk 1 X Slope (%)  | 1.7  |                        | X Walk 2 X Slope (%)        | 3.7  |
|                                         | N/A                    | Ramp inside XWalk1?   | N/A  | N/A                    | Ramp inside XWalk2?         | N/A  |
|                                         |                        | Road Slope (%)        | 3.4  | N/A                    | Clear Space?                | N/A  |
|                                         |                        | Road X Slope (%)      | 5.4  | N/A                    | Clear Space to XWalk (in)   | N/A  |
|                                         | N/A                    | Any Obstructions?     | N/A  | N/A                    | Storm Grate/Utility Hazard? | N/A  |
|                                         |                        | Obstruction Type      |      |                        | Storm Grate/Utility Type    |      |
|                                         |                        |                       | N/A  |                        |                             | N/A  |
|                                         |                        |                       |      | Yes                    | Surface Condition? (G/P)    | Good |
|                                         |                        |                       |      | -                      |                             |      |