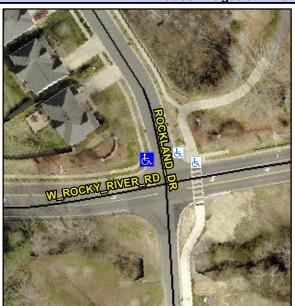

## **Access Compliance Report Public Rights-of-Way** (Curb Ramps)

Main Street: W ROCKY RIVER RD Intersection ID: 6987 **Cross Street: ROCKLAND DR** Location: NW **Overall Compliance: No** ADA ID: 75D591421F34 Ramp Type: Perp Initial Pass/Fail: Fail **Severity Score:** 1.25

## Field Measurements/Component Compliance

**ROCKLAND DR** Street 1 Name Stop Condition-Street 2 StopSign N/A Street 2 Name Stop Condition-Street 1 N/A

| · cccibic cciation            |     |
|-------------------------------|-----|
| Possible Solutions:           | Com |
| Remove & Replace Entire Ramp. | N/A |
| •                             | Yes |
|                               | N/A |
|                               | N/A |
|                               | N/A |
|                               | N/A |
| Surveyor Notes:               | N/A |
| N/A                           | N/A |
|                               | N/A |
|                               | N/A |
|                               | N/A |
| PROW/ADA:                     | N/A |
| Not Found, R304.5.3           | N/A |
|                               | N/A |
|                               | N/A |
|                               | N/A |
|                               |     |