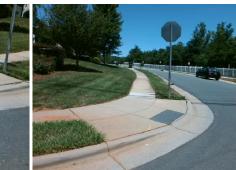

## **Access Compliance Report Public Rights-of-Way** (Curb Ramps)

Main Street: W ROCKY RIVER RD Intersection ID: 6987 **Cross Street: ROCKLAND DR** Location: NW **Overall Compliance: No** ADA ID: 75D591421F34 Ramp Type: Perp Initial Pass/Fail: Fail **Severity Score:** 1.25

## Field Measurements/Component Compliance

**ROCKLAND DR** Street 1 Name Stop Condition-Street 2 StopSign N/A Street 2 Name Stop Condition-Street 1 N/A

| · cccibic cciation            |     |
|-------------------------------|-----|
| Possible Solutions:           | Com |
| Remove & Replace Entire Ramp. | N/A |
| •                             | Yes |
|                               | N/A |
|                               | N/A |
|                               | N/A |
|                               | N/A |
| Surveyor Notes:               | N/A |
| N/A                           | N/A |
|                               | N/A |
|                               | N/A |
|                               | N/A |
| PROW/ADA:                     | N/A |
| Not Found, R304.5.3           | N/A |
|                               | N/A |
|                               | N/A |
|                               | N/A |
|                               |     |