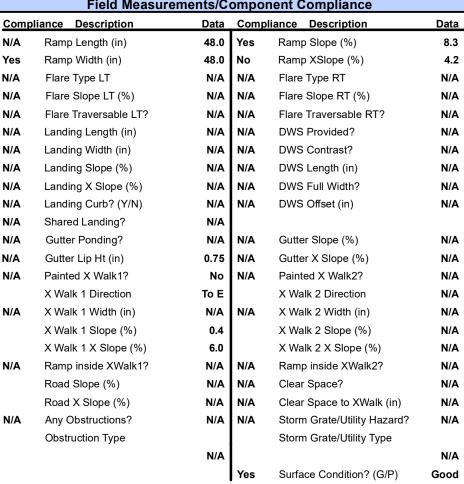

## Field Measurements/Component Compliance

**ROCKLAND DR** Street 1 Name Stop Condition-Street 2 StopSign N/A Street 2 Name Stop Condition-Street 1 N/A

| · cccibic cciation            |     |
|-------------------------------|-----|
| Possible Solutions:           | Com |
| Remove & Replace Entire Ramp. | N/A |
| •                             | Yes |
|                               | N/A |
|                               | N/A |
|                               | N/A |
|                               | N/A |
| Surveyor Notes:               | N/A |
| N/A                           | N/A |
|                               | N/A |
|                               | N/A |
|                               | N/A |
| PROW/ADA:                     | N/A |
| Not Found, R304.5.3           | N/A |
|                               | N/A |
|                               | N/A |
|                               | N/A |
|                               |     |