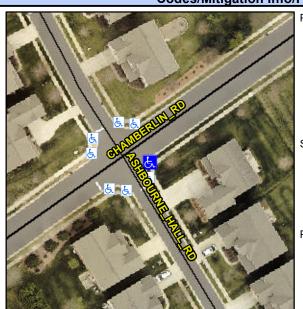

## Access Compliance Report Public Rights-of-Way (Curb Ramps)

Intersection ID: 49929 Main Street: ASHBOURNE\_HALL\_RD Cross Street: CHAMBERLIN\_RD Location: SE

ADA ID: 75D70F5FD0F1 Ramp Type: Perp Initial Pass/Fail: Fail Overall Compliance: No Severity Score: 12.5

## Field Measurements/Component Compliance

Street 1 Name
CHAMBERLIN RD
Stop Condition-Street 2
StopSign
Street 2 Name
N/A
Stop Condition-Street 1
N/A

Possible Solutions:

Remove & Replace Entire Ramp.

Surveyor Notes: