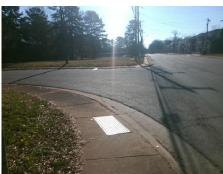

## Access Compliance Report Public Rights-of-Way (Curb Ramps)

Intersection ID: 18178 Main Street: HODGSON\_RD Cross Street: RANDOLPH\_RD Location: N

ADA ID: 75DF9D084230 Ramp Type: PerpDiag Initial Pass/Fail: Fail Overall Compliance: No Severity Score: 12.5

Surveyor Notes:

N/A

PROW/ADA:

Not Found, R304.2.2

Total Cost: \$ 3200.00

| Field Measurements/Component Compliance |                                        |                       |       |      |                             |       |
|-----------------------------------------|----------------------------------------|-----------------------|-------|------|-----------------------------|-------|
|                                         | Compliance Description                 |                       | Data  | Comp | liance Description          | Data  |
|                                         | N/A                                    | Ramp Length (in)      | 55.0  | No   | Ramp Slope (%)              | 10.0  |
|                                         | Yes                                    | Ramp Width (in)       | 48.0  | Yes  | Ramp XSlope (%)             | 1.9   |
|                                         | N/A                                    | Flare Type LT         | N/A   | N/A  | Flare Type RT               | N/A   |
|                                         | N/A                                    | Flare Slope LT (%)    | N/A   | N/A  | Flare Slope RT (%)          | N/A   |
|                                         | N/A                                    | Flare Traversable LT? | N/A   | N/A  | Flare Traversable RT?       | N/A   |
|                                         | N/A                                    | Landing Length (in)   | N/A   | N/A  | DWS Provided?               | N/A   |
|                                         | N/A                                    | Landing Width (in)    | N/A   | N/A  | DWS Contrast?               | N/A   |
|                                         | N/A                                    | Landing Slope (%)     | N/A   | N/A  | DWS Length (in)             | N/A   |
|                                         | N/A                                    | Landing X Slope (%)   | N/A   | N/A  | DWS Full Width?             | N/A   |
|                                         | N/A                                    | Landing Curb? (Y/N)   | N/A   | N/A  | DWS Offset (in)             | N/A   |
|                                         | N/A                                    | Shared Landing?       | N/A   |      |                             |       |
|                                         | N/A                                    | Gutter Ponding?       | N/A   | N/A  | Gutter Slope (%)            | N/A   |
|                                         | N/A                                    | Gutter Lip Ht (in)    | N/A   | N/A  | Gutter X Slope (%)          | N/A   |
|                                         | N/A                                    | Painted X Walk1?      | No    | N/A  | Painted X Walk2?            | No    |
|                                         |                                        | X Walk 1 Direction    | To SW |      | X Walk 2 Direction          | To SE |
|                                         | N/A                                    | X Walk 1 Width (in)   | N/A   | N/A  | X Walk 2 Width (in)         | N/A   |
|                                         |                                        | X Walk 1 Slope (%)    | 1.6   |      | X Walk 2 Slope (%)          | 0.8   |
|                                         |                                        | X Walk 1 X Slope (%)  | 0.3   |      | X Walk 2 X Slope (%)        | 2.0   |
|                                         | N/A                                    | Ramp inside XWalk1?   | N/A   | N/A  | Ramp inside XWalk2?         | N/A   |
|                                         |                                        | Road Slope (%)        | 0.6   | N/A  | Clear Space?                | N/A   |
|                                         |                                        | Road X Slope (%)      | 1.7   | N/A  | Clear Space to XWalk (in)   | N/A   |
|                                         | N/A                                    | Any Obstructions?     | N/A   | N/A  | Storm Grate/Utility Hazard? | N/A   |
|                                         |                                        | Obstruction Type      |       |      | Storm Grate/Utility Type    |       |
|                                         |                                        |                       | N/A   |      |                             | N/A   |
|                                         |                                        |                       |       | Yes  | Surface Condition? (G/P)    | Good  |
|                                         | \\\\\\\\\\\\\\\\\\\\\\\\\\\\\\\\\\\\\\ |                       |       |      |                             |       |