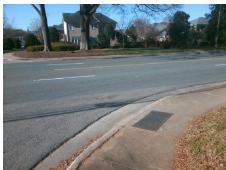

## Access Compliance Report Public Rights-of-Way (Curb Ramps)

Intersection ID: 18178 Main Street: HODGSON\_RD Cross Street: RANDOLPH\_RD Location: N

ADA ID: 75DF9D084230 Ramp Type: PerpDiag Initial Pass/Fail: Fail Overall Compliance: No Severity Score: 12.5

Surveyor Notes:

N/A

PROW/ADA:

Not Found, R304.2.2

Total Cost: \$ 3200.00

| Field Measurements/Component Compliance |                                        |                       |       |      |                             |       |
|-----------------------------------------|----------------------------------------|-----------------------|-------|------|-----------------------------|-------|
|                                         | Compliance Description                 |                       | Data  | Comp | liance Description          | Data  |
|                                         | N/A                                    | Ramp Length (in)      | 55.0  | No   | Ramp Slope (%)              | 10.0  |
|                                         | Yes                                    | Ramp Width (in)       | 48.0  | Yes  | Ramp XSlope (%)             | 1.9   |
|                                         | N/A                                    | Flare Type LT         | N/A   | N/A  | Flare Type RT               | N/A   |
|                                         | N/A                                    | Flare Slope LT (%)    | N/A   | N/A  | Flare Slope RT (%)          | N/A   |
|                                         | N/A                                    | Flare Traversable LT? | N/A   | N/A  | Flare Traversable RT?       | N/A   |
|                                         | N/A                                    | Landing Length (in)   | N/A   | N/A  | DWS Provided?               | N/A   |
|                                         | N/A                                    | Landing Width (in)    | N/A   | N/A  | DWS Contrast?               | N/A   |
|                                         | N/A                                    | Landing Slope (%)     | N/A   | N/A  | DWS Length (in)             | N/A   |
|                                         | N/A                                    | Landing X Slope (%)   | N/A   | N/A  | DWS Full Width?             | N/A   |
|                                         | N/A                                    | Landing Curb? (Y/N)   | N/A   | N/A  | DWS Offset (in)             | N/A   |
|                                         | N/A                                    | Shared Landing?       | N/A   |      |                             |       |
|                                         | N/A                                    | Gutter Ponding?       | N/A   | N/A  | Gutter Slope (%)            | N/A   |
|                                         | N/A                                    | Gutter Lip Ht (in)    | N/A   | N/A  | Gutter X Slope (%)          | N/A   |
|                                         | N/A                                    | Painted X Walk1?      | No    | N/A  | Painted X Walk2?            | No    |
|                                         |                                        | X Walk 1 Direction    | To SW |      | X Walk 2 Direction          | To SE |
|                                         | N/A                                    | X Walk 1 Width (in)   | N/A   | N/A  | X Walk 2 Width (in)         | N/A   |
|                                         |                                        | X Walk 1 Slope (%)    | 1.6   |      | X Walk 2 Slope (%)          | 0.8   |
|                                         |                                        | X Walk 1 X Slope (%)  | 0.3   |      | X Walk 2 X Slope (%)        | 2.0   |
|                                         | N/A                                    | Ramp inside XWalk1?   | N/A   | N/A  | Ramp inside XWalk2?         | N/A   |
|                                         |                                        | Road Slope (%)        | 0.6   | N/A  | Clear Space?                | N/A   |
|                                         |                                        | Road X Slope (%)      | 1.7   | N/A  | Clear Space to XWalk (in)   | N/A   |
|                                         | N/A                                    | Any Obstructions?     | N/A   | N/A  | Storm Grate/Utility Hazard? | N/A   |
|                                         |                                        | Obstruction Type      |       |      | Storm Grate/Utility Type    |       |
|                                         |                                        |                       | N/A   |      |                             | N/A   |
|                                         |                                        |                       |       | Yes  | Surface Condition? (G/P)    | Good  |
|                                         | \\\\\\\\\\\\\\\\\\\\\\\\\\\\\\\\\\\\\\ |                       |       |      |                             |       |