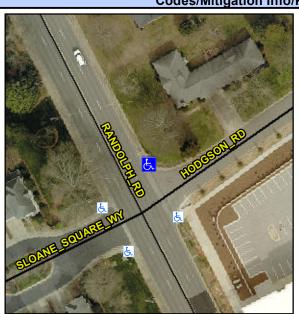

## Access Compliance Report Public Rights-of-Way (Curb Ramps)

Intersection ID: 18178 Main Street: HODGSON\_RD Cross Street: RANDOLPH\_RD Location: N

ADA ID: 75DF9D084230 Ramp Type: PerpDiag Initial Pass/Fail: Fail Overall Compliance: No Severity Score: 12.5

## Field Measurements/Component Compliance

Street 1 Name
Stop Condition-Street 2
Street 2 Name
Stop Condition-Street 1

RANDOLPH RD None HODGSON RD StopSign Possible Solutions:

Remove & Replace Curb Ramp With Two New Directional Ramps or Equivalent.