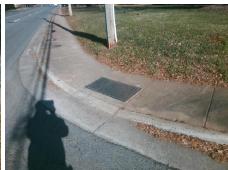

## Access Compliance Report Public Rights-of-Way (Curb Ramps)

Intersection ID: 18178 Main Street: HODGSON\_RD Cross Street: RANDOLPH\_RD Location: N

ADA ID: 75DF9D084230 Ramp Type: PerpDiag Initial Pass/Fail: Fail Overall Compliance: No Severity Score: 12.5

Surveyor Notes:

N/A

PROW/ADA:

Not Found, R304.2.2

Total Cost: \$ 3200.00

| Field Measurements/Component Compliance |                                        |                       |       |      |                             |       |
|-----------------------------------------|----------------------------------------|-----------------------|-------|------|-----------------------------|-------|
|                                         | Compliance Description                 |                       | Data  | Comp | liance Description          | Data  |
|                                         | N/A                                    | Ramp Length (in)      | 55.0  | No   | Ramp Slope (%)              | 10.0  |
|                                         | Yes                                    | Ramp Width (in)       | 48.0  | Yes  | Ramp XSlope (%)             | 1.9   |
|                                         | N/A                                    | Flare Type LT         | N/A   | N/A  | Flare Type RT               | N/A   |
|                                         | N/A                                    | Flare Slope LT (%)    | N/A   | N/A  | Flare Slope RT (%)          | N/A   |
|                                         | N/A                                    | Flare Traversable LT? | N/A   | N/A  | Flare Traversable RT?       | N/A   |
|                                         | N/A                                    | Landing Length (in)   | N/A   | N/A  | DWS Provided?               | N/A   |
|                                         | N/A                                    | Landing Width (in)    | N/A   | N/A  | DWS Contrast?               | N/A   |
|                                         | N/A                                    | Landing Slope (%)     | N/A   | N/A  | DWS Length (in)             | N/A   |
|                                         | N/A                                    | Landing X Slope (%)   | N/A   | N/A  | DWS Full Width?             | N/A   |
|                                         | N/A                                    | Landing Curb? (Y/N)   | N/A   | N/A  | DWS Offset (in)             | N/A   |
|                                         | N/A                                    | Shared Landing?       | N/A   |      |                             |       |
|                                         | N/A                                    | Gutter Ponding?       | N/A   | N/A  | Gutter Slope (%)            | N/A   |
|                                         | N/A                                    | Gutter Lip Ht (in)    | N/A   | N/A  | Gutter X Slope (%)          | N/A   |
|                                         | N/A                                    | Painted X Walk1?      | No    | N/A  | Painted X Walk2?            | No    |
|                                         |                                        | X Walk 1 Direction    | To SW |      | X Walk 2 Direction          | To SE |
|                                         | N/A                                    | X Walk 1 Width (in)   | N/A   | N/A  | X Walk 2 Width (in)         | N/A   |
|                                         |                                        | X Walk 1 Slope (%)    | 1.6   |      | X Walk 2 Slope (%)          | 0.8   |
|                                         |                                        | X Walk 1 X Slope (%)  | 0.3   |      | X Walk 2 X Slope (%)        | 2.0   |
|                                         | N/A                                    | Ramp inside XWalk1?   | N/A   | N/A  | Ramp inside XWalk2?         | N/A   |
|                                         |                                        | Road Slope (%)        | 0.6   | N/A  | Clear Space?                | N/A   |
|                                         |                                        | Road X Slope (%)      | 1.7   | N/A  | Clear Space to XWalk (in)   | N/A   |
|                                         | N/A                                    | Any Obstructions?     | N/A   | N/A  | Storm Grate/Utility Hazard? | N/A   |
|                                         |                                        | Obstruction Type      |       |      | Storm Grate/Utility Type    |       |
|                                         |                                        |                       | N/A   |      |                             | N/A   |
|                                         |                                        |                       |       | Yes  | Surface Condition? (G/P)    | Good  |
|                                         | \\\\\\\\\\\\\\\\\\\\\\\\\\\\\\\\\\\\\\ |                       |       |      |                             |       |