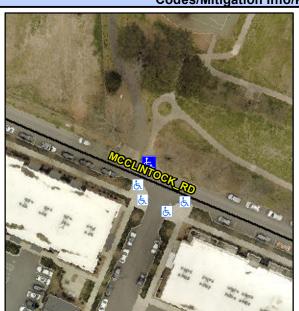

## **Access Compliance Report Public Rights-of-Way** (Curb Ramps)

Intersection ID: N/A Main Street: MCCLINTOCK\_RD **Cross Street: N/A** Location: NW **Overall Compliance: No** Severity Score: 13.75 ADA ID: 75DFA2C8D3E6 Ramp Type: Perp Initial Pass/Fail: Fail

**Codes/Mitigation Info/Possible Solution** 

| Street 1 Name           | MCCLINTOCK ST |
|-------------------------|---------------|
| Stop Condition-Street 2 | None          |
| Street 2 Name           | N/A           |
| Stop Condition-Street 1 | N/A           |