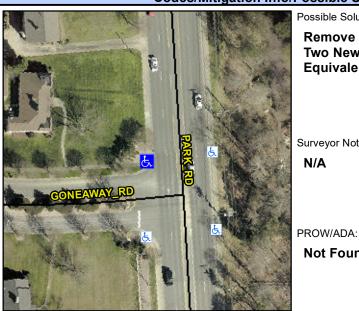

## **Access Compliance Report Public Rights-of-Way** (Curb Ramps)

Intersection ID: 21572 Main Street: GONEAWAY RD Cross Street: PARK\_RD Location: NW

**Overall Compliance: No** ADA ID: 75EB2E9263B9 Ramp Type: PerpDiag Initial Pass/Fail: Fail Severity Score: 13.75

## Field Measurements/Component Compliance

**GONEAWAY RD** Street 1 Name Stop Condition-Street 2 StopSign Street 2 Name **PARK RD** Stop Condition-Street 1

Possible Solutions: Remove & Replace Curb Ramp With Two New Directional Ramps or Equivalent. Surveyor Notes: N/A