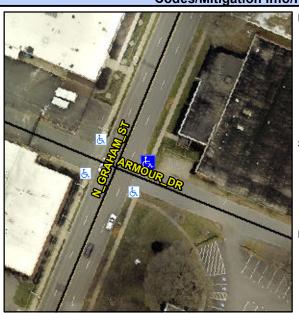

## Access Compliance Report Public Rights-of-Way (Curb Ramps)

Intersection ID: 10589 Main Street: N\_GRAHAM\_ST Cross Street: ARMOUR\_DR Location: E

ADA ID: 75EB80A34D54 Ramp Type: PerpDiag Initial Pass/Fail: Fail Overall Compliance: No Severity Score: 12.5

## Field Measurements/Component Compliance

Street 1 Name
Stop Condition-Street 2
Street 2 Name
Stop Condition-Street 1

N GRAHAM ST None ARMOUR DR StopSign Possible Solutions:

Remove & Replace Curb Ramp With
Two New Directional Ramps or
Equivalent.