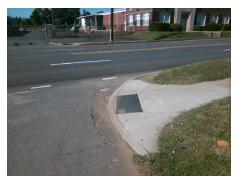

## Field Measurements/Component Compliance

Street 1 Name
Stop Condition-Street 2
Street 2 Name
Stop Condition-Street 1

N GRAHAM ST None ARMOUR DR StopSign Possible Solutions:

Remove & Replace Curb Ramp With
Two New Directional Ramps or
Equivalent.

Surveyor Notes:
N/A

PROW/ADA:
Not Found, R304.2.2

Total Cost: \$ 3200.00

| Compliance Description Data Compliance Description |     |                       |       |     |                           | Data  |
|----------------------------------------------------|-----|-----------------------|-------|-----|---------------------------|-------|
|                                                    |     |                       | Data  |     |                           | Data  |
|                                                    | N/A | Ramp Length (in)      | 64.0  | No  | Ramp Slope (%)            | 8.6   |
|                                                    | Yes | Ramp Width (in)       | 48.0  | Yes | Ramp XSlope (%)           | 0.4   |
|                                                    | N/A | Flare Type LT         | N/A   | N/A | Flare Type RT             | N/A   |
|                                                    | N/A | Flare Slope LT (%)    | N/A   | N/A | Flare Slope RT (%)        | N/A   |
|                                                    | N/A | Flare Traversable LT? | N/A   | N/A | Flare Traversable RT?     | N/A   |
|                                                    | N/A | Landing Length (in)   | N/A   | N/A | DWS Provided?             | N/A   |
|                                                    | N/A | Landing Width (in)    | N/A   | N/A | DWS Contrast?             | N/A   |
|                                                    | N/A | Landing Slope (%)     | N/A   | N/A | DWS Length (in)           | N/A   |
|                                                    | N/A | Landing X Slope (%)   | N/A   | N/A | DWS Full Width?           | N/A   |
|                                                    | N/A | Landing Curb? (Y/N)   | N/A   | N/A | DWS Offset (in)           | N/A   |
|                                                    | N/A | Shared Landing?       | N/A   |     |                           |       |
|                                                    | N/A | Gutter Ponding?       | N/A   | N/A | Gutter Slope (%)          | N/A   |
|                                                    | N/A | Gutter Lip Ht (in)    | 0.5   | N/A | Gutter X Slope (%)        | N/A   |
|                                                    | N/A | Painted X Walk1?      | No    | N/A | Painted X Walk2?          | No    |
|                                                    |     | X Walk 1 Direction    | To NW |     | X Walk 2 Direction        | To SW |
|                                                    | N/A | X Walk 1 Width (in)   | N/A   | N/A | X Walk 2 Width (in)       | N/A   |
|                                                    |     | X Walk 1 Slope (%)    | 0.8   |     | X Walk 2 Slope (%)        | 0.0   |
|                                                    |     | X Walk 1 X Slope (%)  | 0.2   |     | X Walk 2 X Slope (%)      | 3.1   |
|                                                    | N/A | Ramp inside XWalk1?   | N/A   | N/A | Ramp inside XWalk2?       | N/A   |
|                                                    |     | Road Slope (%)        | 3.0   | N/A | Clear Space?              | N/A   |
|                                                    |     | Road X Slope (%)      | 5.0   | N/A | Clear Space to XWalk (in) | N/A   |
|                                                    |     |                       |       |     |                           |       |