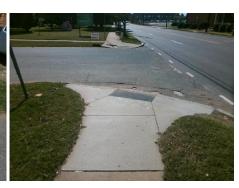

## Field Measurements/Component Compliance

Street 1 Name
Stop Condition-Street 2
Street 2 Name
Stop Condition-Street 1

N GRAHAM ST None ARMOUR DR StopSign Possible Solutions:

Remove & Replace Curb Ramp With
Two New Directional Ramps or
Equivalent.

Surveyor Notes:
N/A

PROW/ADA:
Not Found, R304.2.2

Total Cost: \$ 3200.00

| Compliance Description Data Compliance Description |     |                       |       |     |                           | Data  |
|----------------------------------------------------|-----|-----------------------|-------|-----|---------------------------|-------|
|                                                    |     |                       | Data  |     |                           | Data  |
|                                                    | N/A | Ramp Length (in)      | 64.0  | No  | Ramp Slope (%)            | 8.6   |
|                                                    | Yes | Ramp Width (in)       | 48.0  | Yes | Ramp XSlope (%)           | 0.4   |
|                                                    | N/A | Flare Type LT         | N/A   | N/A | Flare Type RT             | N/A   |
|                                                    | N/A | Flare Slope LT (%)    | N/A   | N/A | Flare Slope RT (%)        | N/A   |
|                                                    | N/A | Flare Traversable LT? | N/A   | N/A | Flare Traversable RT?     | N/A   |
|                                                    | N/A | Landing Length (in)   | N/A   | N/A | DWS Provided?             | N/A   |
|                                                    | N/A | Landing Width (in)    | N/A   | N/A | DWS Contrast?             | N/A   |
|                                                    | N/A | Landing Slope (%)     | N/A   | N/A | DWS Length (in)           | N/A   |
|                                                    | N/A | Landing X Slope (%)   | N/A   | N/A | DWS Full Width?           | N/A   |
|                                                    | N/A | Landing Curb? (Y/N)   | N/A   | N/A | DWS Offset (in)           | N/A   |
|                                                    | N/A | Shared Landing?       | N/A   |     |                           |       |
|                                                    | N/A | Gutter Ponding?       | N/A   | N/A | Gutter Slope (%)          | N/A   |
|                                                    | N/A | Gutter Lip Ht (in)    | 0.5   | N/A | Gutter X Slope (%)        | N/A   |
|                                                    | N/A | Painted X Walk1?      | No    | N/A | Painted X Walk2?          | No    |
|                                                    |     | X Walk 1 Direction    | To NW |     | X Walk 2 Direction        | To SW |
|                                                    | N/A | X Walk 1 Width (in)   | N/A   | N/A | X Walk 2 Width (in)       | N/A   |
|                                                    |     | X Walk 1 Slope (%)    | 0.8   |     | X Walk 2 Slope (%)        | 0.0   |
|                                                    |     | X Walk 1 X Slope (%)  | 0.2   |     | X Walk 2 X Slope (%)      | 3.1   |
|                                                    | N/A | Ramp inside XWalk1?   | N/A   | N/A | Ramp inside XWalk2?       | N/A   |
|                                                    |     | Road Slope (%)        | 3.0   | N/A | Clear Space?              | N/A   |
|                                                    |     | Road X Slope (%)      | 5.0   | N/A | Clear Space to XWalk (in) | N/A   |
|                                                    |     |                       |       |     |                           |       |