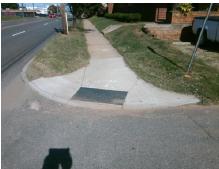

## Field Measurements/Component Compliance

Street 1 Name
Stop Condition-Street 2
Street 2 Name
Stop Condition-Street 1

N GRAHAM ST None ARMOUR DR StopSign Possible Solutions:

Remove & Replace Curb Ramp With
Two New Directional Ramps or
Equivalent.

Surveyor Notes:
N/A

PROW/ADA:
Not Found, R304.2.2

Total Cost: \$ 3200.00

| Compliance Description Data Compliance Description |     |                       |       |     |                           | Data  |
|----------------------------------------------------|-----|-----------------------|-------|-----|---------------------------|-------|
|                                                    |     |                       | Data  |     |                           | Data  |
|                                                    | N/A | Ramp Length (in)      | 64.0  | No  | Ramp Slope (%)            | 8.6   |
|                                                    | Yes | Ramp Width (in)       | 48.0  | Yes | Ramp XSlope (%)           | 0.4   |
|                                                    | N/A | Flare Type LT         | N/A   | N/A | Flare Type RT             | N/A   |
|                                                    | N/A | Flare Slope LT (%)    | N/A   | N/A | Flare Slope RT (%)        | N/A   |
|                                                    | N/A | Flare Traversable LT? | N/A   | N/A | Flare Traversable RT?     | N/A   |
|                                                    | N/A | Landing Length (in)   | N/A   | N/A | DWS Provided?             | N/A   |
|                                                    | N/A | Landing Width (in)    | N/A   | N/A | DWS Contrast?             | N/A   |
|                                                    | N/A | Landing Slope (%)     | N/A   | N/A | DWS Length (in)           | N/A   |
|                                                    | N/A | Landing X Slope (%)   | N/A   | N/A | DWS Full Width?           | N/A   |
|                                                    | N/A | Landing Curb? (Y/N)   | N/A   | N/A | DWS Offset (in)           | N/A   |
|                                                    | N/A | Shared Landing?       | N/A   |     |                           |       |
|                                                    | N/A | Gutter Ponding?       | N/A   | N/A | Gutter Slope (%)          | N/A   |
|                                                    | N/A | Gutter Lip Ht (in)    | 0.5   | N/A | Gutter X Slope (%)        | N/A   |
|                                                    | N/A | Painted X Walk1?      | No    | N/A | Painted X Walk2?          | No    |
|                                                    |     | X Walk 1 Direction    | To NW |     | X Walk 2 Direction        | To SW |
|                                                    | N/A | X Walk 1 Width (in)   | N/A   | N/A | X Walk 2 Width (in)       | N/A   |
|                                                    |     | X Walk 1 Slope (%)    | 0.8   |     | X Walk 2 Slope (%)        | 0.0   |
|                                                    |     | X Walk 1 X Slope (%)  | 0.2   |     | X Walk 2 X Slope (%)      | 3.1   |
|                                                    | N/A | Ramp inside XWalk1?   | N/A   | N/A | Ramp inside XWalk2?       | N/A   |
|                                                    |     | Road Slope (%)        | 3.0   | N/A | Clear Space?              | N/A   |
|                                                    |     | Road X Slope (%)      | 5.0   | N/A | Clear Space to XWalk (in) | N/A   |
|                                                    |     |                       |       |     |                           |       |