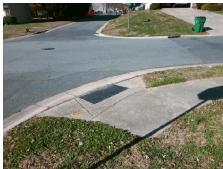

**Codes/Mitigation Info/Possible Solution** 

**AUSTIN RIDGE LN** Street 1 Name Stop Condition-Street 2 StopSign Street 2 Name N/A Stop Condition-Street 1 N/A

Possible Solutions: Remove & Replace Entire Ramp. Surveyor Notes: N/A PROW/ADA: Not Found, R304.2.2, R304.5.3

Total Cost: 1850.00

| Field Measurements/Component Compliance |                       |       |      |        |                         |      |
|-----------------------------------------|-----------------------|-------|------|--------|-------------------------|------|
| Compliance Description                  |                       | Data  | Comp | liance | Description             | Data |
| N/A                                     | Ramp Length (in)      | 44.0  | No   | Ramp   | Slope (%)               | 10.8 |
| Yes                                     | Ramp Width (in)       | 51.0  | No   | Ramp   | XSlope (%)              | 2.7  |
| N/A                                     | Flare Type LT         | N/A   | N/A  | Flare  | Type RT                 | N/A  |
| N/A                                     | Flare Slope LT (%)    | N/A   | N/A  | Flare  | Slope RT (%)            | N/A  |
| N/A                                     | Flare Traversable LT? | N/A   | N/A  | Flare  | Traversable RT?         | N/A  |
| N/A                                     | Landing Length (in)   | N/A   | N/A  | DWS    | Provided?               | N/A  |
| N/A                                     | Landing Width (in)    | N/A   | N/A  | DWS    | Contrast?               | N/A  |
| N/A                                     | Landing Slope (%)     | N/A   | N/A  | DWS    | Length (in)             | N/A  |
| N/A                                     | Landing X Slope (%)   | N/A   | N/A  | DWS    | Full Width?             | N/A  |
| N/A                                     | Landing Curb? (Y/N)   | N/A   | N/A  | DWS    | Offset (in)             | N/A  |
| N/A                                     | Shared Landing?       | N/A   |      |        |                         |      |
| N/A                                     | Gutter Ponding?       | N/A   | N/A  | Gutte  | er Slope (%)            | N/A  |
| N/A                                     | Gutter Lip Ht (in)    | N/A   | N/A  | Gutte  | r X Slope (%)           | N/A  |
| N/A                                     | Painted X Walk1?      | No    | N/A  | Paint  | ed X Walk2?             | N/A  |
|                                         | X Walk 1 Direction    | To SW |      | X Wa   | lk 2 Direction          | N/A  |
| N/A                                     | X Walk 1 Width (in)   | N/A   | N/A  | X Wa   | lk 2 Width (in)         | N/A  |
|                                         | X Walk 1 Slope (%)    | 1.8   |      | X Wa   | lk 2 Slope (%)          | N/A  |
|                                         | X Walk 1 X Slope (%)  | 1.3   |      | X Wa   | lk 2 X Slope (%)        | N/A  |
| N/A                                     | Ramp inside XWalk1?   | N/A   | N/A  | Ram    | inside XWalk2?          | N/A  |
|                                         | Road Slope (%)        | N/A   | N/A  | Clear  | Space?                  | N/A  |
|                                         | Road X Slope (%)      | N/A   | N/A  | Clear  | Space to XWalk (in)     | N/A  |
| N/A                                     | Any Obstructions?     | N/A   | N/A  | Storn  | n Grate/Utility Hazard? | N/A  |
|                                         | Obstruction Type      |       |      | Storn  | n Grate/Utility Type    |      |
|                                         |                       | N/A   |      |        |                         | N/A  |
|                                         |                       |       | Yes  | Surfa  | ce Condition? (G/P)     | Good |
|                                         |                       |       |      |        |                         |      |