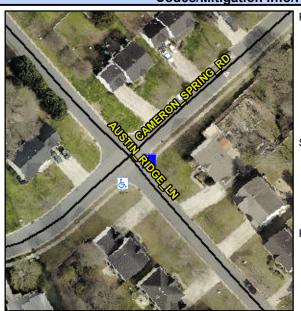

## **Access Compliance Report Public Rights-of-Way** (Curb Ramps)

Intersection ID: 5250 Main Street: AUSTIN RIDGE LN **Cross Street: CAMERON SPRING RD** Location: ADA ID: 75EF7EDBF8B7 Ramp Type: Perp Initial Pass/Fail: Fail **Overall Compliance: No** Severity Score: 13.75