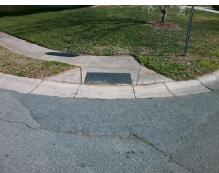

**Codes/Mitigation Info/Possible Solution** 

**AUSTIN RIDGE LN** Street 1 Name Stop Condition-Street 2 StopSign Street 2 Name N/A Stop Condition-Street 1 N/A

Possible Solutions: Remove & Replace Entire Ramp. Surveyor Notes: N/A PROW/ADA: Not Found, R304.2.2, R304.5.3

Total Cost: 1850.00

| Field Measurements/Component Compliance |                       |       |      |        |                         |      |
|-----------------------------------------|-----------------------|-------|------|--------|-------------------------|------|
| Compliance Description                  |                       | Data  | Comp | liance | Description             | Data |
| N/A                                     | Ramp Length (in)      | 44.0  | No   | Ramp   | Slope (%)               | 10.8 |
| Yes                                     | Ramp Width (in)       | 51.0  | No   | Ramp   | XSlope (%)              | 2.7  |
| N/A                                     | Flare Type LT         | N/A   | N/A  | Flare  | Type RT                 | N/A  |
| N/A                                     | Flare Slope LT (%)    | N/A   | N/A  | Flare  | Slope RT (%)            | N/A  |
| N/A                                     | Flare Traversable LT? | N/A   | N/A  | Flare  | Traversable RT?         | N/A  |
| N/A                                     | Landing Length (in)   | N/A   | N/A  | DWS    | Provided?               | N/A  |
| N/A                                     | Landing Width (in)    | N/A   | N/A  | DWS    | Contrast?               | N/A  |
| N/A                                     | Landing Slope (%)     | N/A   | N/A  | DWS    | Length (in)             | N/A  |
| N/A                                     | Landing X Slope (%)   | N/A   | N/A  | DWS    | Full Width?             | N/A  |
| N/A                                     | Landing Curb? (Y/N)   | N/A   | N/A  | DWS    | Offset (in)             | N/A  |
| N/A                                     | Shared Landing?       | N/A   |      |        |                         |      |
| N/A                                     | Gutter Ponding?       | N/A   | N/A  | Gutte  | er Slope (%)            | N/A  |
| N/A                                     | Gutter Lip Ht (in)    | N/A   | N/A  | Gutte  | r X Slope (%)           | N/A  |
| N/A                                     | Painted X Walk1?      | No    | N/A  | Paint  | ed X Walk2?             | N/A  |
|                                         | X Walk 1 Direction    | To SW |      | X Wa   | lk 2 Direction          | N/A  |
| N/A                                     | X Walk 1 Width (in)   | N/A   | N/A  | X Wa   | lk 2 Width (in)         | N/A  |
|                                         | X Walk 1 Slope (%)    | 1.8   |      | X Wa   | lk 2 Slope (%)          | N/A  |
|                                         | X Walk 1 X Slope (%)  | 1.3   |      | X Wa   | lk 2 X Slope (%)        | N/A  |
| N/A                                     | Ramp inside XWalk1?   | N/A   | N/A  | Ram    | inside XWalk2?          | N/A  |
|                                         | Road Slope (%)        | N/A   | N/A  | Clear  | Space?                  | N/A  |
|                                         | Road X Slope (%)      | N/A   | N/A  | Clear  | Space to XWalk (in)     | N/A  |
| N/A                                     | Any Obstructions?     | N/A   | N/A  | Storn  | n Grate/Utility Hazard? | N/A  |
|                                         | Obstruction Type      |       |      | Storn  | n Grate/Utility Type    |      |
|                                         |                       | N/A   |      |        |                         | N/A  |
|                                         |                       |       | Yes  | Surfa  | ce Condition? (G/P)     | Good |
|                                         |                       |       |      |        |                         |      |