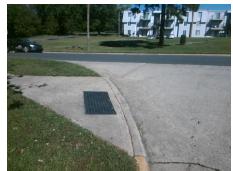

Surveyor Notes:

N/A

PROW/ADA:

Not Found, R304.2.2, R304.5.3

Total Cost: \$ 3200.00

| Field Measurements/Component Compliance |                       |      |                        |                             |      |
|-----------------------------------------|-----------------------|------|------------------------|-----------------------------|------|
| Compliance Description                  |                       | Data | Compliance Description |                             | Data |
| N/A                                     | Ramp Length (in)      | 48.0 | No                     | Ramp Slope (%)              | 8.6  |
| Yes                                     | Ramp Width (in)       | 48.0 | No                     | Ramp XSlope (%)             | 14.4 |
| N/A                                     | Flare Type LT         | N/A  | N/A                    | Flare Type RT               | N/A  |
| N/A                                     | Flare Slope LT (%)    | N/A  | N/A                    | Flare Slope RT (%)          | N/A  |
| N/A                                     | Flare Traversable LT? | N/A  | N/A                    | Flare Traversable RT?       | N/A  |
| N/A                                     | Landing Length (in)   | N/A  | N/A                    | DWS Provided?               | N/A  |
| N/A                                     | Landing Width (in)    | N/A  | N/A                    | DWS Contrast?               | N/A  |
| N/A                                     | Landing Slope (%)     | N/A  | N/A                    | DWS Length (in)             | N/A  |
| N/A                                     | Landing X Slope (%)   | N/A  | N/A                    | DWS Full Width?             | N/A  |
| N/A                                     | Landing Curb? (Y/N)   | N/A  | N/A                    | DWS Offset (in)             | N/A  |
| N/A                                     | Shared Landing?       | N/A  |                        |                             |      |
| N/A                                     | Gutter Ponding?       | N/A  | N/A                    | Gutter Slope (%)            | N/A  |
| N/A                                     | Gutter Lip Ht (in)    | N/A  | N/A                    | Gutter X Slope (%)          | N/A  |
| N/A                                     | Painted X Walk1?      | No   | N/A                    | Painted X Walk2?            | No   |
|                                         | X Walk 1 Direction    | To E |                        | X Walk 2 Direction          | To N |
| N/A                                     | X Walk 1 Width (in)   | N/A  | N/A                    | X Walk 2 Width (in)         | N/A  |
|                                         | X Walk 1 Slope (%)    | 5.2  |                        | X Walk 2 Slope (%)          | 10.0 |
|                                         | X Walk 1 X Slope (%)  | 11.1 |                        | X Walk 2 X Slope (%)        | 0.3  |
| N/A                                     | Ramp inside XWalk1?   | N/A  | N/A                    | Ramp inside XWalk2?         | N/A  |
|                                         | Road Slope (%)        | 8.9  | N/A                    | Clear Space?                | N/A  |
|                                         | Road X Slope (%)      | 8.1  | N/A                    | Clear Space to XWalk (in)   | N/A  |
| N/A                                     | Any Obstructions?     | N/A  | N/A                    | Storm Grate/Utility Hazard? | N/A  |
|                                         | Obstruction Type      |      |                        | Storm Grate/Utility Type    |      |
|                                         |                       | N/A  |                        |                             | N/A  |
|                                         |                       |      | Yes                    | Surface Condition? (G/P)    | Good |
|                                         |                       |      |                        |                             |      |