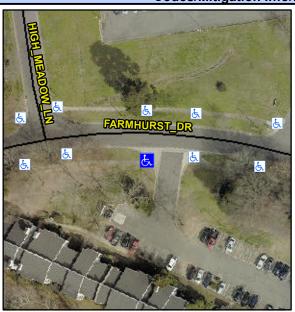

## Access Compliance Report Public Rights-of-Way (Curb Ramps)

Intersection ID: 10026441Main Street: FARMHURST\_DRCross Street: N/ALocation:SWADA ID: 75F274918DB0Ramp Type: PerpDiagInitial Pass/Fail: FailOverall Compliance: NoSeverity Score: 37.5

## Field Measurements/Component Compliance

Street 1 Name ENTRANCE
Stop Condition-Street 2 None
Street 2 Name FARMHURST DR
Stop Condition-Street 1 None

Possible Solutions:

Remove & Replace Curb Ramp With
Two New Directional Ramps or
Equivalent.