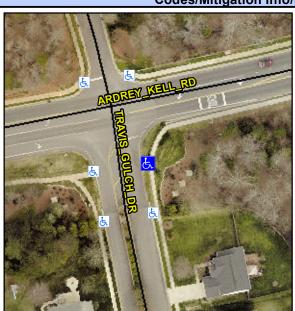

## **Access Compliance Report Public Rights-of-Way** (Curb Ramps)

Intersection ID: 44418 Main Street: TRAVIS GULCH DR **Cross Street: ARDREY KELL RD** Location: SE ADA ID: 75F31B45365E Ramp Type: Perp Initial Pass/Fail: Fail **Overall Compliance: No Severity Score:** 12.5

## Field Measurements/Component Compliance

**TRAVIS GULCH DR** Street 1 Name Stop Condition-Street 2 StopSign Street 2 Name N/A Stop Condition-Street 1 N/A

Possible Solutions: Remove & Replace Entire Ramp. Surveyor Notes: N/A PROW/ADA: R304.5.3