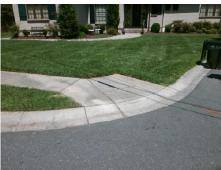

## **Access Compliance Report Public Rights-of-Way** (Curb Ramps)

Intersection ID: 10038476 Main Street: SOUTHPARK\_LN **Cross Street: N/A** Location: NW Initial Pass/Fail: Fail ADA ID: 75F45B9A9E5B Ramp Type: Perp **Overall Compliance: No Severity Score:** 60

**Codes/Mitigation Info/Possible Solution** 

SOUTHPARK LN Street 1 Name Stop Condition-Street 2 None Street 2 Name N/A Stop Condition-Street 1 N/A Possible Solutions: Remove & Replace Entire Ramp. Surveyor Notes: N/A PROW/ADA: Not Found, R304.5.1, R304.5.3

Total Cost: 1850.00

| Field Measurements/Component Compliance |                       |       |      |                       |                         |      |
|-----------------------------------------|-----------------------|-------|------|-----------------------|-------------------------|------|
| Compliance Description                  |                       | Data  | Comp | liance                | Description             | Data |
| N/A                                     | Ramp Length (in)      | 70.0  | Yes  | Ram                   | Slope (%)               | 7.5  |
| No                                      | Ramp Width (in)       | 31.0  | No   | Ramp XSlope (%)       |                         | 7.7  |
| N/A                                     | Flare Type LT         | N/A   | N/A  | A Flare Type RT       |                         | N/A  |
| N/A                                     | Flare Slope LT (%)    | N/A   | N/A  | A Flare Slope RT (%)  |                         | N/A  |
| N/A                                     | Flare Traversable LT? | N/A   | N/A  | Flare Traversable RT? |                         | N/A  |
| N/A                                     | Landing Length (in)   | N/A   | N/A  | DWS                   | Provided?               | N/A  |
| N/A                                     | Landing Width (in)    | N/A   | N/A  | DWS                   | Contrast?               | N/A  |
| N/A                                     | Landing Slope (%)     | N/A   | N/A  | DWS                   | Length (in)             | N/A  |
| N/A                                     | Landing X Slope (%)   | N/A   | N/A  | DWS                   | Full Width?             | N/A  |
| N/A                                     | Landing Curb? (Y/N)   | N/A   | N/A  | DWS                   | Offset (in)             | N/A  |
| N/A                                     | Shared Landing?       | N/A   |      |                       |                         |      |
| N/A                                     | Gutter Ponding?       | N/A   | N/A  | Gutte                 | er Slope (%)            | N/A  |
| N/A                                     | Gutter Lip Ht (in)    | N/A   | N/A  | Gutte                 | er X Slope (%)          | N/A  |
| N/A                                     | Painted X Walk1?      | No    | N/A  | Paint                 | ed X Walk2?             | N/A  |
|                                         | X Walk 1 Direction    | To SE |      | X Wa                  | lk 2 Direction          | N/A  |
| N/A                                     | X Walk 1 Width (in)   | N/A   | N/A  | X Wa                  | lk 2 Width (in)         | N/A  |
|                                         | X Walk 1 Slope (%)    | 3.6   |      | X Wa                  | lk 2 Slope (%)          | N/A  |
|                                         | X Walk 1 X Slope (%)  | 0.9   |      | X Wa                  | lk 2 X Slope (%)        | N/A  |
| N/A                                     | Ramp inside XWalk1?   | N/A   | N/A  | Ram                   | o inside XWalk2?        | N/A  |
|                                         | Road Slope (%)        | N/A   | N/A  | Clear                 | Space?                  | N/A  |
|                                         | Road X Slope (%)      | N/A   | N/A  | Clear                 | Space to XWalk (in)     | N/A  |
| N/A                                     | Any Obstructions?     | N/A   | N/A  | Storn                 | n Grate/Utility Hazard? | N/A  |
|                                         | Obstruction Type      |       |      | Storn                 | n Grate/Utility Type    |      |
|                                         |                       | N/A   |      |                       |                         | N/A  |
|                                         |                       |       | Yes  | Surfa                 | ce Condition? (G/P)     | Good |
|                                         |                       |       |      |                       |                         |      |