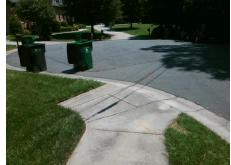

## **Access Compliance Report Public Rights-of-Way** (Curb Ramps)

Intersection ID: 10038476 Main Street: SOUTHPARK\_LN **Cross Street: N/A** Location: NW Initial Pass/Fail: Fail ADA ID: 75F45B9A9E5B Ramp Type: Perp **Overall Compliance: No Severity Score:** 60

**Codes/Mitigation Info/Possible Solution** 

SOUTHPARK LN Street 1 Name Stop Condition-Street 2 None Street 2 Name N/A Stop Condition-Street 1 N/A Possible Solutions: Remove & Replace Entire Ramp. Surveyor Notes: N/A PROW/ADA: Not Found, R304.5.1, R304.5.3

Total Cost: 1850.00

| Field Measurements/Component Compliance |                       |       |      |                       |                         |      |
|-----------------------------------------|-----------------------|-------|------|-----------------------|-------------------------|------|
| Compliance Description                  |                       | Data  | Comp | liance                | Description             | Data |
| N/A                                     | Ramp Length (in)      | 70.0  | Yes  | Ram                   | Slope (%)               | 7.5  |
| No                                      | Ramp Width (in)       | 31.0  | No   | Ramp XSlope (%)       |                         | 7.7  |
| N/A                                     | Flare Type LT         | N/A   | N/A  | A Flare Type RT       |                         | N/A  |
| N/A                                     | Flare Slope LT (%)    | N/A   | N/A  | A Flare Slope RT (%)  |                         | N/A  |
| N/A                                     | Flare Traversable LT? | N/A   | N/A  | Flare Traversable RT? |                         | N/A  |
| N/A                                     | Landing Length (in)   | N/A   | N/A  | DWS                   | Provided?               | N/A  |
| N/A                                     | Landing Width (in)    | N/A   | N/A  | DWS                   | Contrast?               | N/A  |
| N/A                                     | Landing Slope (%)     | N/A   | N/A  | DWS                   | Length (in)             | N/A  |
| N/A                                     | Landing X Slope (%)   | N/A   | N/A  | DWS                   | Full Width?             | N/A  |
| N/A                                     | Landing Curb? (Y/N)   | N/A   | N/A  | DWS                   | Offset (in)             | N/A  |
| N/A                                     | Shared Landing?       | N/A   |      |                       |                         |      |
| N/A                                     | Gutter Ponding?       | N/A   | N/A  | Gutte                 | er Slope (%)            | N/A  |
| N/A                                     | Gutter Lip Ht (in)    | N/A   | N/A  | Gutte                 | er X Slope (%)          | N/A  |
| N/A                                     | Painted X Walk1?      | No    | N/A  | Paint                 | ed X Walk2?             | N/A  |
|                                         | X Walk 1 Direction    | To SE |      | X Wa                  | lk 2 Direction          | N/A  |
| N/A                                     | X Walk 1 Width (in)   | N/A   | N/A  | X Wa                  | lk 2 Width (in)         | N/A  |
|                                         | X Walk 1 Slope (%)    | 3.6   |      | X Wa                  | lk 2 Slope (%)          | N/A  |
|                                         | X Walk 1 X Slope (%)  | 0.9   |      | X Wa                  | lk 2 X Slope (%)        | N/A  |
| N/A                                     | Ramp inside XWalk1?   | N/A   | N/A  | Ram                   | o inside XWalk2?        | N/A  |
|                                         | Road Slope (%)        | N/A   | N/A  | Clear                 | Space?                  | N/A  |
|                                         | Road X Slope (%)      | N/A   | N/A  | Clear                 | Space to XWalk (in)     | N/A  |
| N/A                                     | Any Obstructions?     | N/A   | N/A  | Storn                 | n Grate/Utility Hazard? | N/A  |
|                                         | Obstruction Type      |       |      | Storn                 | n Grate/Utility Type    |      |
|                                         |                       | N/A   |      |                       |                         | N/A  |
|                                         |                       |       | Yes  | Surfa                 | ce Condition? (G/P)     | Good |
|                                         |                       |       |      |                       |                         |      |