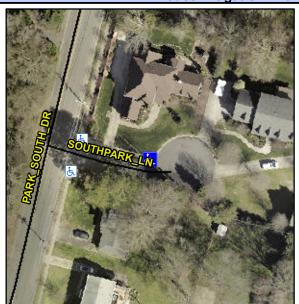

## **Access Compliance Report Public Rights-of-Way** (Curb Ramps)

Intersection ID: 10038476 Main Street: SOUTHPARK\_LN **Cross Street: N/A** Location: NW Initial Pass/Fail: Fail ADA ID: 75F45B9A9E5B Ramp Type: Perp **Overall Compliance: No Severity Score:** 60

**Codes/Mitigation Info/Possible Solution** 

SOUTHPARK LN Street 1 Name Stop Condition-Street 2 None Street 2 Name N/A Stop Condition-Street 1 N/A Possible Solutions: Remove & Replace Entire Ramp. Surveyor Notes: N/A PROW/ADA: Not Found, R304.5.1, R304.5.3