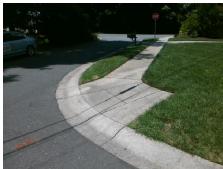

## **Access Compliance Report Public Rights-of-Way** (Curb Ramps)

Intersection ID: 10038476 Main Street: SOUTHPARK\_LN **Cross Street: N/A** Location: NW Initial Pass/Fail: Fail ADA ID: 75F45B9A9E5B Ramp Type: Perp **Overall Compliance: No Severity Score:** 60

**Codes/Mitigation Info/Possible Solution** 

SOUTHPARK LN Street 1 Name Stop Condition-Street 2 None Street 2 Name N/A Stop Condition-Street 1 N/A Possible Solutions: Remove & Replace Entire Ramp. Surveyor Notes: N/A PROW/ADA: Not Found, R304.5.1, R304.5.3

Total Cost: 1850.00

| Field Measurements/Component Compliance |                       |       |      |                       |                         |      |
|-----------------------------------------|-----------------------|-------|------|-----------------------|-------------------------|------|
| Compliance Description                  |                       | Data  | Comp | liance                | Description             | Data |
| N/A                                     | Ramp Length (in)      | 70.0  | Yes  | Ram                   | Slope (%)               | 7.5  |
| No                                      | Ramp Width (in)       | 31.0  | No   | Ramp XSlope (%)       |                         | 7.7  |
| N/A                                     | Flare Type LT         | N/A   | N/A  | A Flare Type RT       |                         | N/A  |
| N/A                                     | Flare Slope LT (%)    | N/A   | N/A  | A Flare Slope RT (%)  |                         | N/A  |
| N/A                                     | Flare Traversable LT? | N/A   | N/A  | Flare Traversable RT? |                         | N/A  |
| N/A                                     | Landing Length (in)   | N/A   | N/A  | DWS                   | Provided?               | N/A  |
| N/A                                     | Landing Width (in)    | N/A   | N/A  | DWS                   | Contrast?               | N/A  |
| N/A                                     | Landing Slope (%)     | N/A   | N/A  | DWS                   | Length (in)             | N/A  |
| N/A                                     | Landing X Slope (%)   | N/A   | N/A  | DWS                   | Full Width?             | N/A  |
| N/A                                     | Landing Curb? (Y/N)   | N/A   | N/A  | DWS                   | Offset (in)             | N/A  |
| N/A                                     | Shared Landing?       | N/A   |      |                       |                         |      |
| N/A                                     | Gutter Ponding?       | N/A   | N/A  | Gutte                 | er Slope (%)            | N/A  |
| N/A                                     | Gutter Lip Ht (in)    | N/A   | N/A  | Gutte                 | er X Slope (%)          | N/A  |
| N/A                                     | Painted X Walk1?      | No    | N/A  | Paint                 | ed X Walk2?             | N/A  |
|                                         | X Walk 1 Direction    | To SE |      | X Wa                  | lk 2 Direction          | N/A  |
| N/A                                     | X Walk 1 Width (in)   | N/A   | N/A  | X Wa                  | lk 2 Width (in)         | N/A  |
|                                         | X Walk 1 Slope (%)    | 3.6   |      | X Wa                  | lk 2 Slope (%)          | N/A  |
|                                         | X Walk 1 X Slope (%)  | 0.9   |      | X Wa                  | lk 2 X Slope (%)        | N/A  |
| N/A                                     | Ramp inside XWalk1?   | N/A   | N/A  | Ram                   | o inside XWalk2?        | N/A  |
|                                         | Road Slope (%)        | N/A   | N/A  | Clear                 | Space?                  | N/A  |
|                                         | Road X Slope (%)      | N/A   | N/A  | Clear                 | Space to XWalk (in)     | N/A  |
| N/A                                     | Any Obstructions?     | N/A   | N/A  | Storn                 | n Grate/Utility Hazard? | N/A  |
|                                         | Obstruction Type      |       |      | Storn                 | n Grate/Utility Type    |      |
|                                         |                       | N/A   |      |                       |                         | N/A  |
|                                         |                       |       | Yes  | Surfa                 | ce Condition? (G/P)     | Good |
|                                         |                       |       |      |                       |                         |      |