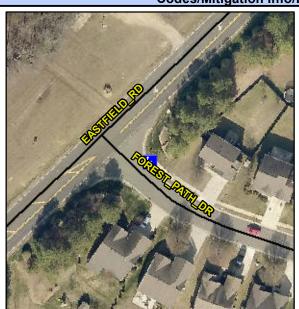

## **Access Compliance Report Public Rights-of-Way** (Curb Ramps)

Intersection ID: 2884 Main Street: EASTFIELD RD **Cross Street: FOREST PATH DR** Location: Ε ADA ID: 75F74234241E Ramp Type: Perp Initial Pass/Fail: Fail **Overall Compliance: No Severity Score:** 50