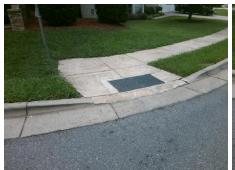

**Codes/Mitigation Info/Possible Solution** 

**FOREST PATH DR** Street 1 Name Stop Condition-Street 2 StopSign Street 2 Name N/A Stop Condition-Street 1 N/A Possible Solutions: Remove & Replace Entire Ramp. Surveyor Notes: N/A PROW/ADA: R304.2.2, R304.5.3

Total Cost: 1850.00

| Field Measurements/Component Compliance |                        |                       |       |                        |                             |      |
|-----------------------------------------|------------------------|-----------------------|-------|------------------------|-----------------------------|------|
|                                         | Compliance Description |                       | Data  | Compliance Description |                             | Data |
|                                         | N/A                    | Ramp Length (in)      | 48.0  | No                     | Ramp Slope (%)              | 13.0 |
|                                         | Yes                    | Ramp Width (in)       | 48.0  | No                     | Ramp XSlope (%)             | 8.8  |
|                                         | N/A                    | Flare Type LT         | N/A   | N/A                    | Flare Type RT               | N/A  |
|                                         | N/A                    | Flare Slope LT (%)    | N/A   | N/A                    | Flare Slope RT (%)          | N/A  |
|                                         | N/A                    | Flare Traversable LT? | N/A   | N/A                    | Flare Traversable RT?       | N/A  |
|                                         | N/A                    | Landing Length (in)   | N/A   | N/A                    | DWS Provided?               | N/A  |
|                                         | N/A                    | Landing Width (in)    | N/A   | N/A                    | DWS Contrast?               | N/A  |
|                                         | N/A                    | Landing Slope (%)     | N/A   | N/A                    | DWS Length (in)             | N/A  |
|                                         | N/A                    | Landing X Slope (%)   | N/A   | N/A                    | DWS Full Width?             | N/A  |
|                                         | N/A                    | Landing Curb? (Y/N)   | N/A   | N/A                    | DWS Offset (in)             | N/A  |
|                                         | N/A                    | Shared Landing?       | N/A   |                        |                             |      |
|                                         | N/A                    | Gutter Ponding?       | N/A   | N/A                    | Gutter Slope (%)            | N/A  |
|                                         | N/A                    | Gutter Lip Ht (in)    | N/A   | N/A                    | Gutter X Slope (%)          | N/A  |
|                                         | N/A                    | Painted X Walk1?      | No    | N/A                    | Painted X Walk2?            | N/A  |
|                                         |                        | X Walk 1 Direction    | To SW |                        | X Walk 2 Direction          | N/A  |
|                                         | N/A                    | X Walk 1 Width (in)   | N/A   | N/A                    | X Walk 2 Width (in)         | N/A  |
|                                         |                        | X Walk 1 Slope (%)    | 3.5   |                        | X Walk 2 Slope (%)          | N/A  |
|                                         |                        | X Walk 1 X Slope (%)  | 6.9   |                        | X Walk 2 X Slope (%)        | N/A  |
|                                         | N/A                    | Ramp inside XWalk1?   | N/A   | N/A                    | Ramp inside XWalk2?         | N/A  |
|                                         |                        | Road Slope (%)        | N/A   | N/A                    | Clear Space?                | N/A  |
|                                         |                        | Road X Slope (%)      | N/A   | N/A                    | Clear Space to XWalk (in)   | N/A  |
|                                         | N/A                    | Any Obstructions?     | N/A   | N/A                    | Storm Grate/Utility Hazard? | N/A  |
|                                         |                        | Obstruction Type      |       |                        | Storm Grate/Utility Type    |      |
|                                         |                        |                       | N/A   |                        |                             | N/A  |
|                                         |                        |                       |       | Yes                    | Surface Condition? (G/P)    | Good |
| 8                                       | Stration of the        |                       |       |                        |                             |      |