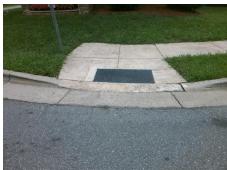

**Codes/Mitigation Info/Possible Solution** 

**FOREST PATH DR** Street 1 Name Stop Condition-Street 2 StopSign Street 2 Name N/A Stop Condition-Street 1 N/A Possible Solutions: Remove & Replace Entire Ramp. Surveyor Notes: N/A PROW/ADA: R304.2.2, R304.5.3

Total Cost: 1850.00

| Field Measurements/Component Compliance |                        |                       |       |                        |                             |      |
|-----------------------------------------|------------------------|-----------------------|-------|------------------------|-----------------------------|------|
|                                         | Compliance Description |                       | Data  | Compliance Description |                             | Data |
|                                         | N/A                    | Ramp Length (in)      | 48.0  | No                     | Ramp Slope (%)              | 13.0 |
|                                         | Yes                    | Ramp Width (in)       | 48.0  | No                     | Ramp XSlope (%)             | 8.8  |
|                                         | N/A                    | Flare Type LT         | N/A   | N/A                    | Flare Type RT               | N/A  |
|                                         | N/A                    | Flare Slope LT (%)    | N/A   | N/A                    | Flare Slope RT (%)          | N/A  |
|                                         | N/A                    | Flare Traversable LT? | N/A   | N/A                    | Flare Traversable RT?       | N/A  |
|                                         | N/A                    | Landing Length (in)   | N/A   | N/A                    | DWS Provided?               | N/A  |
|                                         | N/A                    | Landing Width (in)    | N/A   | N/A                    | DWS Contrast?               | N/A  |
|                                         | N/A                    | Landing Slope (%)     | N/A   | N/A                    | DWS Length (in)             | N/A  |
|                                         | N/A                    | Landing X Slope (%)   | N/A   | N/A                    | DWS Full Width?             | N/A  |
|                                         | N/A                    | Landing Curb? (Y/N)   | N/A   | N/A                    | DWS Offset (in)             | N/A  |
|                                         | N/A                    | Shared Landing?       | N/A   |                        |                             |      |
|                                         | N/A                    | Gutter Ponding?       | N/A   | N/A                    | Gutter Slope (%)            | N/A  |
|                                         | N/A                    | Gutter Lip Ht (in)    | N/A   | N/A                    | Gutter X Slope (%)          | N/A  |
|                                         | N/A                    | Painted X Walk1?      | No    | N/A                    | Painted X Walk2?            | N/A  |
|                                         |                        | X Walk 1 Direction    | To SW |                        | X Walk 2 Direction          | N/A  |
|                                         | N/A                    | X Walk 1 Width (in)   | N/A   | N/A                    | X Walk 2 Width (in)         | N/A  |
|                                         |                        | X Walk 1 Slope (%)    | 3.5   |                        | X Walk 2 Slope (%)          | N/A  |
|                                         |                        | X Walk 1 X Slope (%)  | 6.9   |                        | X Walk 2 X Slope (%)        | N/A  |
|                                         | N/A                    | Ramp inside XWalk1?   | N/A   | N/A                    | Ramp inside XWalk2?         | N/A  |
|                                         |                        | Road Slope (%)        | N/A   | N/A                    | Clear Space?                | N/A  |
|                                         |                        | Road X Slope (%)      | N/A   | N/A                    | Clear Space to XWalk (in)   | N/A  |
|                                         | N/A                    | Any Obstructions?     | N/A   | N/A                    | Storm Grate/Utility Hazard? | N/A  |
|                                         |                        | Obstruction Type      |       |                        | Storm Grate/Utility Type    |      |
|                                         |                        |                       | N/A   |                        |                             | N/A  |
|                                         |                        |                       |       | Yes                    | Surface Condition? (G/P)    | Good |
| 8                                       | Stration of the        |                       |       |                        |                             |      |