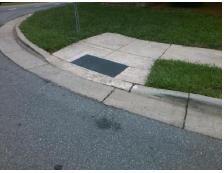

**Codes/Mitigation Info/Possible Solution** 

**FOREST PATH DR** Street 1 Name Stop Condition-Street 2 StopSign Street 2 Name N/A Stop Condition-Street 1 N/A Possible Solutions: Remove & Replace Entire Ramp. Surveyor Notes: N/A PROW/ADA: R304.2.2, R304.5.3

Total Cost: 1850.00

| Field Measurements/Component Compliance |                        |                       |       |                        |                             |      |
|-----------------------------------------|------------------------|-----------------------|-------|------------------------|-----------------------------|------|
|                                         | Compliance Description |                       | Data  | Compliance Description |                             | Data |
|                                         | N/A                    | Ramp Length (in)      | 48.0  | No                     | Ramp Slope (%)              | 13.0 |
|                                         | Yes                    | Ramp Width (in)       | 48.0  | No                     | Ramp XSlope (%)             | 8.8  |
|                                         | N/A                    | Flare Type LT         | N/A   | N/A                    | Flare Type RT               | N/A  |
|                                         | N/A                    | Flare Slope LT (%)    | N/A   | N/A                    | Flare Slope RT (%)          | N/A  |
|                                         | N/A                    | Flare Traversable LT? | N/A   | N/A                    | Flare Traversable RT?       | N/A  |
|                                         | N/A                    | Landing Length (in)   | N/A   | N/A                    | DWS Provided?               | N/A  |
|                                         | N/A                    | Landing Width (in)    | N/A   | N/A                    | DWS Contrast?               | N/A  |
|                                         | N/A                    | Landing Slope (%)     | N/A   | N/A                    | DWS Length (in)             | N/A  |
|                                         | N/A                    | Landing X Slope (%)   | N/A   | N/A                    | DWS Full Width?             | N/A  |
|                                         | N/A                    | Landing Curb? (Y/N)   | N/A   | N/A                    | DWS Offset (in)             | N/A  |
|                                         | N/A                    | Shared Landing?       | N/A   |                        |                             |      |
|                                         | N/A                    | Gutter Ponding?       | N/A   | N/A                    | Gutter Slope (%)            | N/A  |
|                                         | N/A                    | Gutter Lip Ht (in)    | N/A   | N/A                    | Gutter X Slope (%)          | N/A  |
|                                         | N/A                    | Painted X Walk1?      | No    | N/A                    | Painted X Walk2?            | N/A  |
|                                         |                        | X Walk 1 Direction    | To SW |                        | X Walk 2 Direction          | N/A  |
|                                         | N/A                    | X Walk 1 Width (in)   | N/A   | N/A                    | X Walk 2 Width (in)         | N/A  |
|                                         |                        | X Walk 1 Slope (%)    | 3.5   |                        | X Walk 2 Slope (%)          | N/A  |
|                                         |                        | X Walk 1 X Slope (%)  | 6.9   |                        | X Walk 2 X Slope (%)        | N/A  |
|                                         | N/A                    | Ramp inside XWalk1?   | N/A   | N/A                    | Ramp inside XWalk2?         | N/A  |
|                                         |                        | Road Slope (%)        | N/A   | N/A                    | Clear Space?                | N/A  |
|                                         |                        | Road X Slope (%)      | N/A   | N/A                    | Clear Space to XWalk (in)   | N/A  |
|                                         | N/A                    | Any Obstructions?     | N/A   | N/A                    | Storm Grate/Utility Hazard? | N/A  |
|                                         |                        | Obstruction Type      |       |                        | Storm Grate/Utility Type    |      |
|                                         |                        |                       | N/A   |                        |                             | N/A  |
|                                         |                        |                       |       | Yes                    | Surface Condition? (G/P)    | Good |
| 8                                       | Stration of the        |                       |       |                        |                             |      |