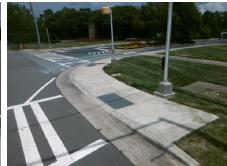

## **Access Compliance Report Public Rights-of-Way** (Curb Ramps)

Data

1.9

Intersection ID: 27355 Main Street: JOHNSTON RD Cross Street: BRIXHAM HILL AV Location: SE Ramp Type: BlendTrans2 Initial Pass/Fail: Fail **Overall Compliance: No Severity Score:** 8.75 **ADA ID: 75F795BB13AD** 

## Field Measurements/Component Compliance

59.0 Yes

Data Compliance Description

BlendTrans Slope (%)

Street 1 Name Stop Condition-Street 1 Street 2 Name

Possible Solutions: Remove & Replace Curb Ramp With Two New Directional Ramps or Equivalent.

N/A

PROW/ADA:

Not Found, R304.5.1

Total Cost: 3200.00

| No                | Ramp Width (in)       | 46.0  | Yes | BlendTrans XSlope (%)       | 1.1  |
|-------------------|-----------------------|-------|-----|-----------------------------|------|
| N/A               | Flare Type LT         | N/A   | N/A | Flare Type RT               | N/A  |
| N/A               | Flare Slope LT (%)    | N/A   | N/A | Flare Slope RT (%)          | N/A  |
| N/A               | Flare Traversable LT? | N/A   | N/A | Flare Traversable RT?       | N/A  |
| N/A               | Landing Length (in)   | N/A   | N/A | DWS Provided?               | N/A  |
| N/A               | Landing Width (in)    | N/A   | N/A | DWS Contrast?               | N/A  |
| N/A               | Landing Slope (%)     | N/A   | N/A | DWS Length (in)             | N/A  |
| N/A               | Landing X Slope (%)   | N/A   | N/A | DWS Full Width?             | N/A  |
| N/A               | Landing Curb? (Y/N)   | N/A   | N/A | DWS Offset (in)             | N/A  |
| N/A               | Shared Landing?       | N/A   |     |                             |      |
| N/A               | Gutter Ponding?       | N/A   | N/A | Gutter Slope (%)            | N/A  |
| N/A               | Gutter Lip Ht (in)    | N/A   | N/A | Gutter X Slope (%)          | N/A  |
| N/A               | Painted X Walk1?      | Yes   | N/A | Painted X Walk2?            | N/A  |
|                   | X Walk 1 Direction    | To W  |     | X Walk 2 Direction          | N/A  |
|                   | X Walk 1 Width (in)   | 112.0 |     | X Walk 2 Width (in)         | N/A  |
|                   | X Walk 1 Slope (%)    | 6.0   |     | X Walk 2 Slope (%)          | N/A  |
|                   | X Walk 1 X Slope (%)  | 1.8   |     | X Walk 2 X Slope (%)        | N/A  |
| N/A               | Ramp inside XWalk1?   | Yes   | N/A | Ramp inside XWalk2?         | N/A  |
|                   | Road Slope (%)        | 1.8   |     | Clear Space?                | N/A  |
|                   | Road X Slope (%)      | 6.0   | N/A | Clear Space to XWalk (in)   | N/A  |
| N/A               | Any Obstructions?     | N/A   | N/A | Storm Grate/Utility Hazard? | N/A  |
|                   | Obstruction Type      |       |     | Storm Grate/Utility Type    |      |
|                   |                       | N/A   |     |                             | N/A  |
|                   |                       |       | Yes | Surface Condition? (G/P)    | Good |
| No Curb Slope (%) |                       |       |     |                             | 23.4 |