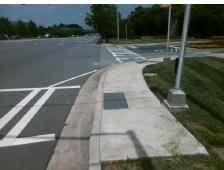

## **Access Compliance Report Public Rights-of-Way** (Curb Ramps)

Data

1.9

Intersection ID: 27355 Main Street: JOHNSTON RD Cross Street: BRIXHAM HILL AV Location: SE Ramp Type: BlendTrans2 Initial Pass/Fail: Fail **Overall Compliance: No Severity Score:** 8.75 **ADA ID: 75F795BB13AD** 

## Field Measurements/Component Compliance

59.0 Yes

Data Compliance Description

BlendTrans Slope (%)

Street 1 Name Stop Condition-Street 1 Street 2 Name

Possible Solutions: Remove & Replace Curb Ramp With Two New Directional Ramps or Equivalent.

N/A

PROW/ADA:

Not Found, R304.5.1

Total Cost: 3200.00

| No                | Ramp Width (in)       | 46.0  | Yes | BlendTrans XSlope (%)       | 1.1  |
|-------------------|-----------------------|-------|-----|-----------------------------|------|
| N/A               | Flare Type LT         | N/A   | N/A | Flare Type RT               | N/A  |
| N/A               | Flare Slope LT (%)    | N/A   | N/A | Flare Slope RT (%)          | N/A  |
| N/A               | Flare Traversable LT? | N/A   | N/A | Flare Traversable RT?       | N/A  |
| N/A               | Landing Length (in)   | N/A   | N/A | DWS Provided?               | N/A  |
| N/A               | Landing Width (in)    | N/A   | N/A | DWS Contrast?               | N/A  |
| N/A               | Landing Slope (%)     | N/A   | N/A | DWS Length (in)             | N/A  |
| N/A               | Landing X Slope (%)   | N/A   | N/A | DWS Full Width?             | N/A  |
| N/A               | Landing Curb? (Y/N)   | N/A   | N/A | DWS Offset (in)             | N/A  |
| N/A               | Shared Landing?       | N/A   |     |                             |      |
| N/A               | Gutter Ponding?       | N/A   | N/A | Gutter Slope (%)            | N/A  |
| N/A               | Gutter Lip Ht (in)    | N/A   | N/A | Gutter X Slope (%)          | N/A  |
| N/A               | Painted X Walk1?      | Yes   | N/A | Painted X Walk2?            | N/A  |
|                   | X Walk 1 Direction    | To W  |     | X Walk 2 Direction          | N/A  |
|                   | X Walk 1 Width (in)   | 112.0 |     | X Walk 2 Width (in)         | N/A  |
|                   | X Walk 1 Slope (%)    | 6.0   |     | X Walk 2 Slope (%)          | N/A  |
|                   | X Walk 1 X Slope (%)  | 1.8   |     | X Walk 2 X Slope (%)        | N/A  |
| N/A               | Ramp inside XWalk1?   | Yes   | N/A | Ramp inside XWalk2?         | N/A  |
|                   | Road Slope (%)        | 1.8   |     | Clear Space?                | N/A  |
|                   | Road X Slope (%)      | 6.0   | N/A | Clear Space to XWalk (in)   | N/A  |
| N/A               | Any Obstructions?     | N/A   | N/A | Storm Grate/Utility Hazard? | N/A  |
|                   | Obstruction Type      |       |     | Storm Grate/Utility Type    |      |
|                   |                       | N/A   |     |                             | N/A  |
|                   |                       |       | Yes | Surface Condition? (G/P)    | Good |
| No Curb Slope (%) |                       |       |     |                             | 23.4 |