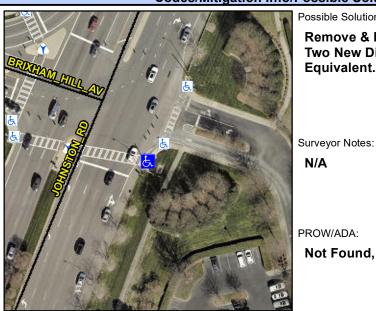

## **Access Compliance Report Public Rights-of-Way** (Curb Ramps)

Data

1.9

Intersection ID: 27355 Main Street: JOHNSTON RD Cross Street: BRIXHAM HILL AV Location: SE Ramp Type: BlendTrans2 Initial Pass/Fail: Fail **Overall Compliance: No Severity Score:** 8.75 **ADA ID: 75F795BB13AD** 

## Field Measurements/Component Compliance

59.0 Yes

Data Compliance Description

BlendTrans Slope (%)

Street 1 Name Stop Condition-Street 1 Street 2 Name

Possible Solutions: Remove & Replace Curb Ramp With Two New Directional Ramps or Equivalent.