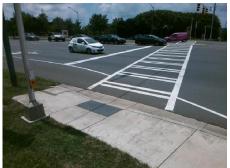

## **Access Compliance Report Public Rights-of-Way** (Curb Ramps)

Data

1.9

Intersection ID: 27355 Main Street: JOHNSTON RD Cross Street: BRIXHAM HILL AV Location: SE Ramp Type: BlendTrans2 Initial Pass/Fail: Fail **Overall Compliance: No Severity Score:** 8.75 **ADA ID: 75F795BB13AD** 

## Field Measurements/Component Compliance

59.0 Yes

Data Compliance Description

BlendTrans Slope (%)

Street 1 Name Stop Condition-Street 1 Street 2 Name

Possible Solutions: Remove & Replace Curb Ramp With Two New Directional Ramps or Equivalent.

N/A

PROW/ADA:

Not Found, R304.5.1

Total Cost: 3200.00

| No                | Ramp Width (in)       | 46.0  | Yes | BlendTrans XSlope (%)       | 1.1  |
|-------------------|-----------------------|-------|-----|-----------------------------|------|
| N/A               | Flare Type LT         | N/A   | N/A | Flare Type RT               | N/A  |
| N/A               | Flare Slope LT (%)    | N/A   | N/A | Flare Slope RT (%)          | N/A  |
| N/A               | Flare Traversable LT? | N/A   | N/A | Flare Traversable RT?       | N/A  |
| N/A               | Landing Length (in)   | N/A   | N/A | DWS Provided?               | N/A  |
| N/A               | Landing Width (in)    | N/A   | N/A | DWS Contrast?               | N/A  |
| N/A               | Landing Slope (%)     | N/A   | N/A | DWS Length (in)             | N/A  |
| N/A               | Landing X Slope (%)   | N/A   | N/A | DWS Full Width?             | N/A  |
| N/A               | Landing Curb? (Y/N)   | N/A   | N/A | DWS Offset (in)             | N/A  |
| N/A               | Shared Landing?       | N/A   |     |                             |      |
| N/A               | Gutter Ponding?       | N/A   | N/A | Gutter Slope (%)            | N/A  |
| N/A               | Gutter Lip Ht (in)    | N/A   | N/A | Gutter X Slope (%)          | N/A  |
| N/A               | Painted X Walk1?      | Yes   | N/A | Painted X Walk2?            | N/A  |
|                   | X Walk 1 Direction    | To W  |     | X Walk 2 Direction          | N/A  |
|                   | X Walk 1 Width (in)   | 112.0 |     | X Walk 2 Width (in)         | N/A  |
|                   | X Walk 1 Slope (%)    | 6.0   |     | X Walk 2 Slope (%)          | N/A  |
|                   | X Walk 1 X Slope (%)  | 1.8   |     | X Walk 2 X Slope (%)        | N/A  |
| N/A               | Ramp inside XWalk1?   | Yes   | N/A | Ramp inside XWalk2?         | N/A  |
|                   | Road Slope (%)        | 1.8   |     | Clear Space?                | N/A  |
|                   | Road X Slope (%)      | 6.0   | N/A | Clear Space to XWalk (in)   | N/A  |
| N/A               | Any Obstructions?     | N/A   | N/A | Storm Grate/Utility Hazard? | N/A  |
|                   | Obstruction Type      |       |     | Storm Grate/Utility Type    |      |
|                   |                       | N/A   |     |                             | N/A  |
|                   |                       |       | Yes | Surface Condition? (G/P)    | Good |
| No Curb Slope (%) |                       |       |     |                             | 23.4 |