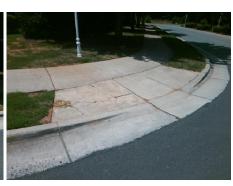

## Field Measurements/Component Compliance

Street 1 Name
Stop Condition-Street 2
Street 2 Name
Stop Condition-Street 1

ERWIN RIDGE AV StopSign CALDWELL CROSSING PY None Possible Solutions:

Remove & Replace Curb Ramp With Two New Directional Ramps or Equivalent.

Surveyor Notes:

N/A

PROW/ADA:

Not Found, R304.5.1, R304.2.2

Total Cost: \$ 3200.00

| Compliance Description Data |                 |                   | Data  | Compliance Description |                             | Data  |
|-----------------------------|-----------------|-------------------|-------|------------------------|-----------------------------|-------|
| N                           | /A Ram          | Ramp Length (in)  |       | No                     | Ramp Slope (%)              | 9.4   |
| N                           | o Ram           | p Width (in)      | 37.5  | Yes                    | Ramp XSlope (%)             | 0.8   |
| N                           | /A Flare        | e Type LT         | N/A   | N/A                    | Flare Type RT               | N/A   |
| N                           | /A Flare        | e Slope LT (%)    | N/A   | N/A                    | Flare Slope RT (%)          | N/A   |
| N                           | /A Flare        | Traversable LT?   | N/A   | N/A                    | Flare Traversable RT?       | N/A   |
| N                           | /A Land         | ing Length (in)   | N/A   | N/A                    | DWS Provided?               | N/A   |
| N                           | /A Land         | ing Width (in)    | N/A   | N/A                    | DWS Contrast?               | N/A   |
| N                           | /A Land         | ing Slope (%)     | N/A   | N/A                    | DWS Length (in)             | N/A   |
| N                           | /A Land         | ing X Slope (%)   | N/A   | N/A                    | DWS Full Width?             | N/A   |
| N                           | /A Land         | ing Curb? (Y/N)   | N/A   | N/A                    | DWS Offset (in)             | N/A   |
| N                           | /A Shar         | ed Landing?       | N/A   |                        |                             |       |
| N                           | /A Gutt         | er Ponding?       | N/A   | N/A                    | Gutter Slope (%)            | N/A   |
| N                           | /A Gutte        | er Lip Ht (in)    | N/A   | N/A                    | Gutter X Slope (%)          | N/A   |
| N                           | /A Pain         | ted X Walk1?      | No    | N/A                    | Painted X Walk2?            | No    |
|                             | X Wa            | alk 1 Direction   | To SE |                        | X Walk 2 Direction          | To NW |
| N                           | /A X Wa         | alk 1 Width (in)  | N/A   | N/A                    | X Walk 2 Width (in)         | N/A   |
|                             | X Wa            | alk 1 Slope (%)   | 2.9   |                        | X Walk 2 Slope (%)          | 2.5   |
|                             | X Wa            | alk 1 X Slope (%) | 0.6   |                        | X Walk 2 X Slope (%)        | 4.2   |
| N                           | /A Ram          | p inside XWalk1?  | N/A   | N/A                    | Ramp inside XWalk2?         | N/A   |
|                             | Road            | d Slope (%)       | 0.0   | N/A                    | Clear Space?                | N/A   |
|                             | Road            | d X Slope (%)     | 4.1   | N/A                    | Clear Space to XWalk (in)   | N/A   |
| N                           | I/ <b>A</b> Any | Obstructions?     | N/A   | N/A                    | Storm Grate/Utility Hazard? | N/A   |
|                             | Obst            | ruction Type      |       |                        | Storm Grate/Utility Type    |       |
|                             |                 |                   | N/A   |                        |                             | N/A   |