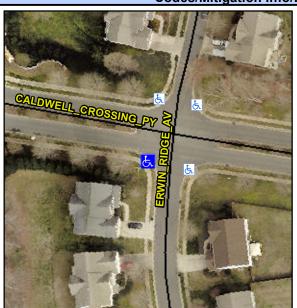

## Access Compliance Report Public Rights-of-Way (Curb Ramps)

Intersection ID: 42790 Main Street: CALDWELL\_CROSSING\_PY Cross Street: ERWIN\_RIDGE\_AV Location: SW

ADA ID: 75FCF7A04294 Ramp Type: PerpDiag Initial Pass/Fail: Fail Overall Compliance: No Severity Score: 21.25