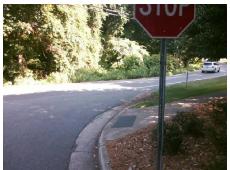

## Field Measurements/Component Compliance

Street 1 Name
Stop Condition-Street 2
Street 2 Name
Stop Condition-Street 1

BLAKENEY HEATH RD None CHARNWOOD CT StopSign Possible Solutions:

Remove & Replace Curb Ramp With
Two New Directional Ramps or
Equivalent.

Surveyor Notes:

N/A

PROW/ADA:

R304.2.2, R304.5.3

Total Cost: \$ 3200.00

| Compliance Description Da |                       | Data  |     | liance Description          | Data  |
|---------------------------|-----------------------|-------|-----|-----------------------------|-------|
| N/A                       | Ramp Length (in)      | 65.0  | No  | Ramp Slope (%)              | 12.2  |
| Yes                       | Ramp Width (in)       | 48.0  | No  | Ramp XSlope (%)             | 5.9   |
| N/A                       | Flare Type LT         | N/A   | N/A | Flare Type RT               | N/A   |
| N/A                       | Flare Slope LT (%)    | N/A   | N/A | Flare Slope RT (%)          | N/A   |
| N/A                       | Flare Traversable LT? | N/A   | N/A | Flare Traversable RT?       | N/A   |
| N/A                       | Landing Length (in)   | N/A   | N/A | DWS Provided?               | N/A   |
| N/A                       | Landing Width (in)    | N/A   | N/A | DWS Contrast?               | N/A   |
| N/A                       | Landing Slope (%)     | N/A   | N/A | DWS Length (in)             | N/A   |
| N/A                       | Landing X Slope (%)   | N/A   | N/A | DWS Full Width?             | N/A   |
| N/A                       | Landing Curb? (Y/N)   | N/A   | N/A | DWS Offset (in)             | N/A   |
| N/A                       | Shared Landing?       | N/A   |     |                             |       |
| N/A                       | Gutter Ponding?       | N/A   | N/A | Gutter Slope (%)            | N/A   |
| N/A                       | Gutter Lip Ht (in)    | N/A   | N/A | Gutter X Slope (%)          | N/A   |
| N/A                       | Painted X Walk1?      | No    | N/A | Painted X Walk2?            | No    |
|                           | X Walk 1 Direction    | To NW |     | X Walk 2 Direction          | To SW |
| N/A                       | X Walk 1 Width (in)   | N/A   | N/A | X Walk 2 Width (in)         | N/A   |
|                           | X Walk 1 Slope (%)    | 3.5   |     | X Walk 2 Slope (%)          | 3.5   |
|                           | X Walk 1 X Slope (%)  | 0.4   |     | X Walk 2 X Slope (%)        | 2.6   |
| N/A                       | Ramp inside XWalk1?   | N/A   | N/A | Ramp inside XWalk2?         | N/A   |
|                           | Road Slope (%)        | 3.0   | N/A | Clear Space?                | N/A   |
|                           | Road X Slope (%)      | 2.9   | N/A | Clear Space to XWalk (in)   | N/A   |
| N/A                       | Any Obstructions?     | N/A   | N/A | Storm Grate/Utility Hazard? | N/A   |
|                           | Obstruction Type      |       |     | Storm Grate/Utility Type    |       |
|                           |                       | N/A   |     |                             | N/A   |
|                           |                       |       | Yes | Surface Condition? (G/P)    | Good  |