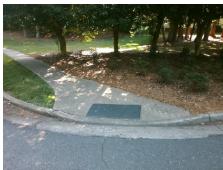

## Field Measurements/Component Compliance

Street 1 Name
Stop Condition-Street 2
Street 2 Name
Stop Condition-Street 1

BLAKENEY HEATH RD None CHARNWOOD CT StopSign Possible Solutions:

Remove & Replace Curb Ramp With
Two New Directional Ramps or
Equivalent.

Surveyor Notes:

N/A

PROW/ADA:

R304.2.2, R304.5.3

Total Cost: \$ 3200.00

| Compliance Description Da |                       | Data  |     | liance Description          | Data  |
|---------------------------|-----------------------|-------|-----|-----------------------------|-------|
| N/A                       | Ramp Length (in)      | 65.0  | No  | Ramp Slope (%)              | 12.2  |
| Yes                       | Ramp Width (in)       | 48.0  | No  | Ramp XSlope (%)             | 5.9   |
| N/A                       | Flare Type LT         | N/A   | N/A | Flare Type RT               | N/A   |
| N/A                       | Flare Slope LT (%)    | N/A   | N/A | Flare Slope RT (%)          | N/A   |
| N/A                       | Flare Traversable LT? | N/A   | N/A | Flare Traversable RT?       | N/A   |
| N/A                       | Landing Length (in)   | N/A   | N/A | DWS Provided?               | N/A   |
| N/A                       | Landing Width (in)    | N/A   | N/A | DWS Contrast?               | N/A   |
| N/A                       | Landing Slope (%)     | N/A   | N/A | DWS Length (in)             | N/A   |
| N/A                       | Landing X Slope (%)   | N/A   | N/A | DWS Full Width?             | N/A   |
| N/A                       | Landing Curb? (Y/N)   | N/A   | N/A | DWS Offset (in)             | N/A   |
| N/A                       | Shared Landing?       | N/A   |     |                             |       |
| N/A                       | Gutter Ponding?       | N/A   | N/A | Gutter Slope (%)            | N/A   |
| N/A                       | Gutter Lip Ht (in)    | N/A   | N/A | Gutter X Slope (%)          | N/A   |
| N/A                       | Painted X Walk1?      | No    | N/A | Painted X Walk2?            | No    |
|                           | X Walk 1 Direction    | To NW |     | X Walk 2 Direction          | To SW |
| N/A                       | X Walk 1 Width (in)   | N/A   | N/A | X Walk 2 Width (in)         | N/A   |
|                           | X Walk 1 Slope (%)    | 3.5   |     | X Walk 2 Slope (%)          | 3.5   |
|                           | X Walk 1 X Slope (%)  | 0.4   |     | X Walk 2 X Slope (%)        | 2.6   |
| N/A                       | Ramp inside XWalk1?   | N/A   | N/A | Ramp inside XWalk2?         | N/A   |
|                           | Road Slope (%)        | 3.0   | N/A | Clear Space?                | N/A   |
|                           | Road X Slope (%)      | 2.9   | N/A | Clear Space to XWalk (in)   | N/A   |
| N/A                       | Any Obstructions?     | N/A   | N/A | Storm Grate/Utility Hazard? | N/A   |
|                           | Obstruction Type      |       |     | Storm Grate/Utility Type    |       |
|                           |                       | N/A   |     |                             | N/A   |
|                           |                       |       | Yes | Surface Condition? (G/P)    | Good  |