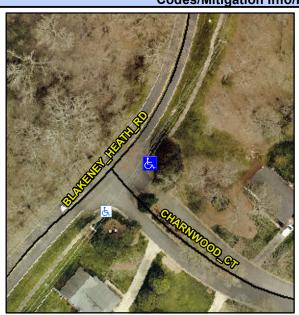

## Access Compliance Report Public Rights-of-Way (Curb Ramps)

Intersection ID: 27921 Main Street: BLAKENEY\_HEATH\_RD Cross Street: CHARNWOOD\_CT Location: E

ADA ID: 75FD17CEBA56 Ramp Type: PerpDiag Initial Pass/Fail: Fail Overall Compliance: No Severity Score: 37.5

## Field Measurements/Component Compliance

Street 1 Name
Stop Condition-Street 2
Street 2 Name
Stop Condition-Street 1

BLAKENEY HEATH RD None CHARNWOOD CT StopSign Possible Solutions:

Remove & Replace Curb Ramp With
Two New Directional Ramps or
Equivalent.