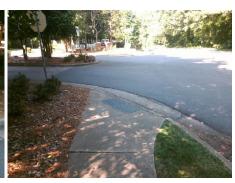

## Field Measurements/Component Compliance

Street 1 Name
Stop Condition-Street 2
Street 2 Name
Stop Condition-Street 1

BLAKENEY HEATH RD None CHARNWOOD CT StopSign Possible Solutions:

Remove & Replace Curb Ramp With
Two New Directional Ramps or
Equivalent.

Surveyor Notes:

N/A

PROW/ADA:

R304.2.2, R304.5.3

Total Cost: \$ 3200.00

| Compliance Description Da |                       | Data  |     | liance Description          | Data  |
|---------------------------|-----------------------|-------|-----|-----------------------------|-------|
| N/A                       | Ramp Length (in)      | 65.0  | No  | Ramp Slope (%)              | 12.2  |
| Yes                       | Ramp Width (in)       | 48.0  | No  | Ramp XSlope (%)             | 5.9   |
| N/A                       | Flare Type LT         | N/A   | N/A | Flare Type RT               | N/A   |
| N/A                       | Flare Slope LT (%)    | N/A   | N/A | Flare Slope RT (%)          | N/A   |
| N/A                       | Flare Traversable LT? | N/A   | N/A | Flare Traversable RT?       | N/A   |
| N/A                       | Landing Length (in)   | N/A   | N/A | DWS Provided?               | N/A   |
| N/A                       | Landing Width (in)    | N/A   | N/A | DWS Contrast?               | N/A   |
| N/A                       | Landing Slope (%)     | N/A   | N/A | DWS Length (in)             | N/A   |
| N/A                       | Landing X Slope (%)   | N/A   | N/A | DWS Full Width?             | N/A   |
| N/A                       | Landing Curb? (Y/N)   | N/A   | N/A | DWS Offset (in)             | N/A   |
| N/A                       | Shared Landing?       | N/A   |     |                             |       |
| N/A                       | Gutter Ponding?       | N/A   | N/A | Gutter Slope (%)            | N/A   |
| N/A                       | Gutter Lip Ht (in)    | N/A   | N/A | Gutter X Slope (%)          | N/A   |
| N/A                       | Painted X Walk1?      | No    | N/A | Painted X Walk2?            | No    |
|                           | X Walk 1 Direction    | To NW |     | X Walk 2 Direction          | To SW |
| N/A                       | X Walk 1 Width (in)   | N/A   | N/A | X Walk 2 Width (in)         | N/A   |
|                           | X Walk 1 Slope (%)    | 3.5   |     | X Walk 2 Slope (%)          | 3.5   |
|                           | X Walk 1 X Slope (%)  | 0.4   |     | X Walk 2 X Slope (%)        | 2.6   |
| N/A                       | Ramp inside XWalk1?   | N/A   | N/A | Ramp inside XWalk2?         | N/A   |
|                           | Road Slope (%)        | 3.0   | N/A | Clear Space?                | N/A   |
|                           | Road X Slope (%)      | 2.9   | N/A | Clear Space to XWalk (in)   | N/A   |
| N/A                       | Any Obstructions?     | N/A   | N/A | Storm Grate/Utility Hazard? | N/A   |
|                           | Obstruction Type      |       |     | Storm Grate/Utility Type    |       |
|                           |                       | N/A   |     |                             | N/A   |
|                           |                       |       | Yes | Surface Condition? (G/P)    | Good  |