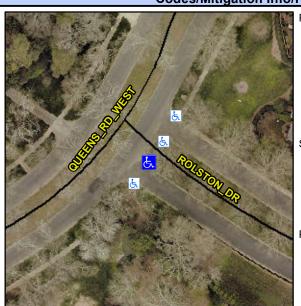

## Access Compliance Report Public Rights-of-Way (Curb Ramps)

Intersection ID: 15813 Main Street: QUEENS\_RD\_WEST Cross Street: ROLSTON\_DR Location: S

ADA ID: 75FE8CDAF19A Ramp Type: MedianPerp Initial Pass/Fail: Fail Overall Compliance: No Severity Score: 12.5

## Field Measurements/Component Compliance

Street 1 Name ROLSTON DR
Stop Condition-Street 2 None
Street 2 Name N/A
Stop Condition-Street 1 N/A

Possible Solutions:

Remove & Replace Entire Ramp.

Surveyor Notes: