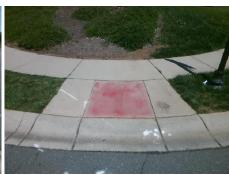

Surveyor Notes:

N/A

Not Found, R304.5.1

Total Cost: \$ 3200.00

| Compliance Description |                       | Data  | Compliance Description |                             | Data  |
|------------------------|-----------------------|-------|------------------------|-----------------------------|-------|
| N/A                    | Ramp Length (in)      | 47.0  | Yes                    | Ramp Slope (%)              | 5.8   |
| No                     | Ramp Width (in)       | 40.0  | Yes                    | Ramp XSlope (%)             | 0.5   |
| N/A                    | Flare Type LT         | N/A   | N/A                    | Flare Type RT               | N/A   |
| N/A                    | Flare Slope LT (%)    | N/A   | N/A                    | Flare Slope RT (%)          | N/A   |
| N/A                    | Flare Traversable LT? | N/A   | N/A                    | Flare Traversable RT?       | N/A   |
| N/A                    | Landing Length (in)   | N/A   | N/A                    | DWS Provided?               | N/A   |
| N/A                    | Landing Width (in)    | N/A   | N/A                    | DWS Contrast?               | N/A   |
| N/A                    | Landing Slope (%)     | N/A   | N/A                    | DWS Length (in)             | N/A   |
| N/A                    | Landing X Slope (%)   | N/A   | N/A                    | DWS Full Width?             | N/A   |
| N/A                    | Landing Curb? (Y/N)   | N/A   | N/A                    | DWS Offset (in)             | N/A   |
| N/A                    | Shared Landing?       | N/A   |                        |                             |       |
| N/A                    | Gutter Ponding?       | N/A   | N/A                    | Gutter Slope (%)            | N/A   |
| N/A                    | Gutter Lip Ht (in)    | N/A   | N/A                    | Gutter X Slope (%)          | N/A   |
| N/A                    | Painted X Walk1?      | No    | N/A                    | Painted X Walk2?            | No    |
|                        | X Walk 1 Direction    | To SW |                        | X Walk 2 Direction          | To SE |
| N/A                    | X Walk 1 Width (in)   | N/A   | N/A                    | X Walk 2 Width (in)         | N/A   |
|                        | X Walk 1 Slope (%)    | 3.0   |                        | X Walk 2 Slope (%)          | 6.7   |
|                        | X Walk 1 X Slope (%)  | 5.4   |                        | X Walk 2 X Slope (%)        | 1.3   |
| N/A                    | Ramp inside XWalk1?   | N/A   | N/A                    | Ramp inside XWalk2?         | N/A   |
|                        | Road Slope (%)        | 1.1   | N/A                    | Clear Space?                | N/A   |
|                        | Road X Slope (%)      | 7.8   | N/A                    | Clear Space to XWalk (in)   | N/A   |
| N/A                    | Any Obstructions?     | N/A   | N/A                    | Storm Grate/Utility Hazard? | N/A   |
|                        | Obstruction Type      |       | l                      | Storm Grate/Utility Type    |       |
|                        |                       | N/A   |                        |                             | N/A   |
|                        |                       |       | I                      |                             |       |