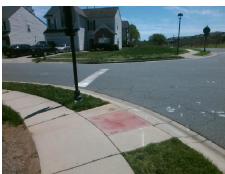

Surveyor Notes:

N/A

Not Found, R304.5.1

Total Cost: \$ 3200.00

| Compliance Description |                       | Data  | Compliance Description |                             | Data  |
|------------------------|-----------------------|-------|------------------------|-----------------------------|-------|
| N/A                    | Ramp Length (in)      | 47.0  | Yes                    | Ramp Slope (%)              | 5.8   |
| No                     | Ramp Width (in)       | 40.0  | Yes                    | Ramp XSlope (%)             | 0.5   |
| N/A                    | Flare Type LT         | N/A   | N/A                    | Flare Type RT               | N/A   |
| N/A                    | Flare Slope LT (%)    | N/A   | N/A                    | Flare Slope RT (%)          | N/A   |
| N/A                    | Flare Traversable LT? | N/A   | N/A                    | Flare Traversable RT?       | N/A   |
| N/A                    | Landing Length (in)   | N/A   | N/A                    | DWS Provided?               | N/A   |
| N/A                    | Landing Width (in)    | N/A   | N/A                    | DWS Contrast?               | N/A   |
| N/A                    | Landing Slope (%)     | N/A   | N/A                    | DWS Length (in)             | N/A   |
| N/A                    | Landing X Slope (%)   | N/A   | N/A                    | DWS Full Width?             | N/A   |
| N/A                    | Landing Curb? (Y/N)   | N/A   | N/A                    | DWS Offset (in)             | N/A   |
| N/A                    | Shared Landing?       | N/A   |                        |                             |       |
| N/A                    | Gutter Ponding?       | N/A   | N/A                    | Gutter Slope (%)            | N/A   |
| N/A                    | Gutter Lip Ht (in)    | N/A   | N/A                    | Gutter X Slope (%)          | N/A   |
| N/A                    | Painted X Walk1?      | No    | N/A                    | Painted X Walk2?            | No    |
|                        | X Walk 1 Direction    | To SW |                        | X Walk 2 Direction          | To SE |
| N/A                    | X Walk 1 Width (in)   | N/A   | N/A                    | X Walk 2 Width (in)         | N/A   |
|                        | X Walk 1 Slope (%)    | 3.0   |                        | X Walk 2 Slope (%)          | 6.7   |
|                        | X Walk 1 X Slope (%)  | 5.4   |                        | X Walk 2 X Slope (%)        | 1.3   |
| N/A                    | Ramp inside XWalk1?   | N/A   | N/A                    | Ramp inside XWalk2?         | N/A   |
|                        | Road Slope (%)        | 1.1   | N/A                    | Clear Space?                | N/A   |
|                        | Road X Slope (%)      | 7.8   | N/A                    | Clear Space to XWalk (in)   | N/A   |
| N/A                    | Any Obstructions?     | N/A   | N/A                    | Storm Grate/Utility Hazard? | N/A   |
|                        | Obstruction Type      |       | l                      | Storm Grate/Utility Type    |       |
|                        |                       | N/A   |                        |                             | N/A   |
|                        |                       |       | I                      |                             |       |