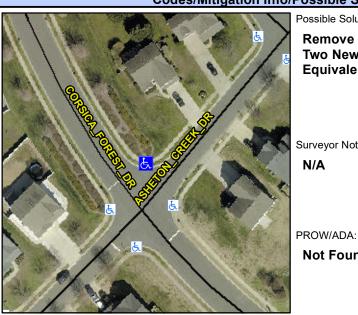

## Access Compliance Report Public Rights-of-Way (Curb Ramps)

Intersection ID: 43669 Main Street: CORSICA\_FOREST\_DR Cross Street: ASHETON\_CREEK\_DR Location: NE

ADA ID: 75FFE19852B6 Ramp Type: PerpDiag Initial Pass/Fail: Fail Overall Compliance: No Severity Score: 8.75

## Field Measurements/Component Compliance

Street 1 Name
Stop Condition-Street 2
Street 2 Name
Stop Condition-Street 1

CORSICA FOREST DR StopSign ASHETON CREEK DR StopSign Possible Solutions:

Remove & Replace Curb Ramp With Two New Directional Ramps or Equivalent.