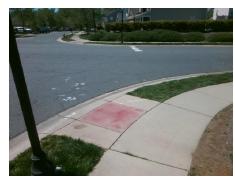

Surveyor Notes:

N/A

Not Found, R304.5.1

Total Cost: \$ 3200.00

| Compliance Description |                       | Data  | Compliance Description |                             | Data  |
|------------------------|-----------------------|-------|------------------------|-----------------------------|-------|
| N/A                    | Ramp Length (in)      | 47.0  | Yes                    | Ramp Slope (%)              | 5.8   |
| No                     | Ramp Width (in)       | 40.0  | Yes                    | Ramp XSlope (%)             | 0.5   |
| N/A                    | Flare Type LT         | N/A   | N/A                    | Flare Type RT               | N/A   |
| N/A                    | Flare Slope LT (%)    | N/A   | N/A                    | Flare Slope RT (%)          | N/A   |
| N/A                    | Flare Traversable LT? | N/A   | N/A                    | Flare Traversable RT?       | N/A   |
| N/A                    | Landing Length (in)   | N/A   | N/A                    | DWS Provided?               | N/A   |
| N/A                    | Landing Width (in)    | N/A   | N/A                    | DWS Contrast?               | N/A   |
| N/A                    | Landing Slope (%)     | N/A   | N/A                    | DWS Length (in)             | N/A   |
| N/A                    | Landing X Slope (%)   | N/A   | N/A                    | DWS Full Width?             | N/A   |
| N/A                    | Landing Curb? (Y/N)   | N/A   | N/A                    | DWS Offset (in)             | N/A   |
| N/A                    | Shared Landing?       | N/A   |                        |                             |       |
| N/A                    | Gutter Ponding?       | N/A   | N/A                    | Gutter Slope (%)            | N/A   |
| N/A                    | Gutter Lip Ht (in)    | N/A   | N/A                    | Gutter X Slope (%)          | N/A   |
| N/A                    | Painted X Walk1?      | No    | N/A                    | Painted X Walk2?            | No    |
|                        | X Walk 1 Direction    | To SW |                        | X Walk 2 Direction          | To SE |
| N/A                    | X Walk 1 Width (in)   | N/A   | N/A                    | X Walk 2 Width (in)         | N/A   |
|                        | X Walk 1 Slope (%)    | 3.0   |                        | X Walk 2 Slope (%)          | 6.7   |
|                        | X Walk 1 X Slope (%)  | 5.4   |                        | X Walk 2 X Slope (%)        | 1.3   |
| N/A                    | Ramp inside XWalk1?   | N/A   | N/A                    | Ramp inside XWalk2?         | N/A   |
|                        | Road Slope (%)        | 1.1   | N/A                    | Clear Space?                | N/A   |
|                        | Road X Slope (%)      | 7.8   | N/A                    | Clear Space to XWalk (in)   | N/A   |
| N/A                    | Any Obstructions?     | N/A   | N/A                    | Storm Grate/Utility Hazard? | N/A   |
|                        | Obstruction Type      |       | l                      | Storm Grate/Utility Type    |       |
|                        |                       | N/A   |                        |                             | N/A   |
|                        |                       |       | I                      |                             |       |