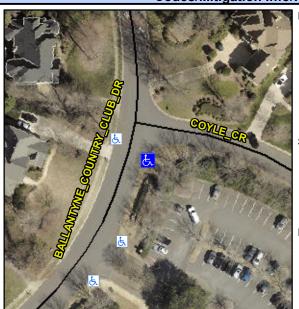

## Access Compliance Report Public Rights-of-Way (Curb Ramps)

Data

10.0

5.9

N/A

Good

Intersection ID: 27741 Main Street: BALLANTYNE\_COUNTRY\_CLUBrobs Street: COYLE\_CR Location: S

ADA ID: 75FFF5054EE0 Ramp Type: Perp Initial Pass/Fail: Fail Overall Compliance: No Severity Score: 25

N/A

N/A

To NW

Street 1 Name BALLANTYNE COUNTRY CLUB DR
Stop Condition-Street 2 None
Street 2 Name N/A
Stop Condition-Street 1 N/A

| Possible Solutions:             |  |
|---------------------------------|--|
| Remove & Replace Entire Ramp.   |  |
|                                 |  |
|                                 |  |
|                                 |  |
|                                 |  |
| Surveyor Notes:                 |  |
| N/A                             |  |
|                                 |  |
|                                 |  |
| PROW/ADA:                       |  |
| Not Found, R304.2.2, R304.5.3   |  |
| Not 1 outlu, R304.2.2, R304.3.3 |  |
|                                 |  |
|                                 |  |
|                                 |  |
|                                 |  |
|                                 |  |
|                                 |  |