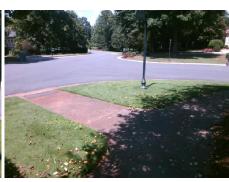

## Access Compliance Report Public Rights-of-Way (Curb Ramps)

Data

10.0

5.9

N/A

Good

Intersection ID: 27741 Main Street: BALLANTYNE\_COUNTRY\_CLUBrobs Street: COYLE\_CR Location: S

ADA ID: 75FFF5054EE0 Ramp Type: Perp Initial Pass/Fail: Fail Overall Compliance: No Severity Score: 25

N/A

N/A

To NW

Street 1 Name BALLANTYNE COUNTRY CLUB DR
Stop Condition-Street 2 None
Street 2 Name N/A
Stop Condition-Street 1 N/A

| Possible Solutions:             |  |
|---------------------------------|--|
| Remove & Replace Entire Ramp.   |  |
|                                 |  |
|                                 |  |
|                                 |  |
|                                 |  |
| Surveyor Notes:                 |  |
| N/A                             |  |
|                                 |  |
|                                 |  |
| PROW/ADA:                       |  |
| Not Found, R304.2.2, R304.5.3   |  |
| Not 1 outlu, R304.2.2, R304.3.3 |  |
|                                 |  |
|                                 |  |
|                                 |  |
|                                 |  |
|                                 |  |
|                                 |  |