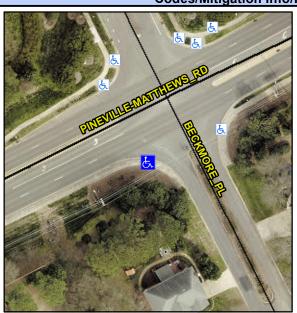

Storm Grate/Utility Type

Surface Condition? (G/P)

N/A

Yes

Intersection ID: 24614 Main Street: BECKMORE PL Cross Street: PINEVILLE-MATTHEWS RD S Location: **Severity Score:** 0 ADA ID: 7603E6C33AE6 Ramp Type: Combination1Diag Initial Pass/Fail: Fail **Overall Compliance: No** 