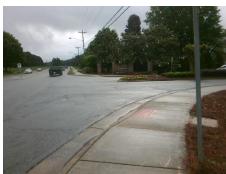

## Field Measurements/Component Compliance

StopSign Street 1 Name Stop Condition-Street 1 **BECKMORE PL** Street 2 Name None Stop Condition-Street 2 PINEVILLE-MATTHEWS RD Possible Solutions: Remove & Replace Curb Ramp With Two New Directional Ramps or Equivalent. Surveyor Notes: **DWS NAILS EXPOSED** PROW/ADA: R304.5.1, R304.5.1, R304.2.2