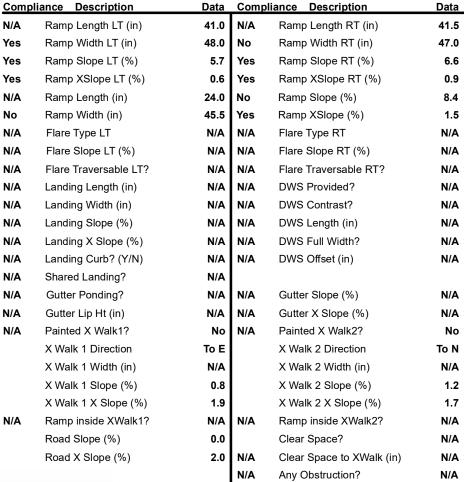

## **Access Compliance Report Public Rights-of-Way** (Curb Ramps)

6.6

0.9

8.4

1.5

N/A

N/A

N/A

N/A

N/A

N/A

N/A

No

N/A

1.2

1.7

N/A

N/A

N/A

N/A

Good 3.0

**Obstruction Type** 

Curb Slope (%)

Storm Grate/Utility Hazard?

Storm Grate/Utility Type

Surface Condition? (G/P)

N/A

Yes

Intersection ID: 24614 Main Street: BECKMORE PL Cross Street: PINEVILLE-MATTHEWS RD S Location: **Severity Score:** 0 ADA ID: 7603E6C33AE6 Ramp Type: Combination1Diag Initial Pass/Fail: Fail **Overall Compliance: No** 