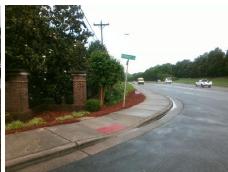

## Field Measurements/Component Compliance

StopSign Street 1 Name Stop Condition-Street 1 **BECKMORE PL** Street 2 Name None Stop Condition-Street 2 PINEVILLE-MATTHEWS RD Possible Solutions: Remove & Replace Curb Ramp With Two New Directional Ramps or Equivalent. Surveyor Notes: **DWS NAILS EXPOSED** PROW/ADA: R304.5.1, R304.5.1, R304.2.2