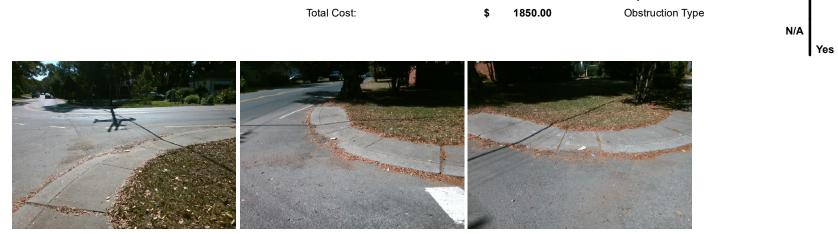

## Access Compliance Report Public Rights-of-Way (Curb Ramps)

| Intersection ID: 11061 Main St           | Main Street: SHAMROCK_DR      |                                         | Cross Street: VIRGINIA AV                      |       |                        |                                | SW   |
|------------------------------------------|-------------------------------|-----------------------------------------|------------------------------------------------|-------|------------------------|--------------------------------|------|
|                                          | Ramp Type: Perp               |                                         | Initial Pass/Fail: Fail Overall Compliance: No |       |                        | Location:<br>O Severity Score: | 22.5 |
|                                          |                               |                                         |                                                |       |                        | 22.5                           |      |
| Codes/Mitigation Info/Possible Solution  |                               | Field Measurements/Component Compliance |                                                |       |                        |                                |      |
|                                          | Possible Solutions:           | Compliance Description Data             |                                                |       | Compliance Description |                                | Data |
|                                          | Remove & Replace Entire Ramp. | N/A                                     | Ramp Length (in)                               | 43.5  | No                     | Ramp Slope (%)                 | 10.9 |
| A 10 10 10 10 10 10 10 10 10 10 10 10 10 | 9                             | No                                      | Ramp Width (in)                                | 36.0  | Yes                    | Ramp XSlope (%)                | 3.1  |
| 240.0                                    | 1                             | N/A                                     | Flare Type LT                                  | N/A   | N/A                    | Flare Type RT                  | N/A  |
|                                          |                               | N/A                                     | Flare Slope LT (%)                             | N/A   | N/A                    | Flare Slope RT (%)             | N/A  |
| SHALLOOR                                 |                               | N/A                                     | Flare Traversable LT?                          | N/A   | N/A                    | Flare Traversable RT?          | N/A  |
|                                          |                               | N/A                                     | Landing Length (in)                            | N/A   | N/A                    | DWS Provided?                  | N/A  |
| A COR                                    | Surveyor Notes:               | N/A                                     | Landing Width (in)                             | N/A   | N/A                    | DWS Contrast?                  | N/A  |
| t.                                       | N/A                           | N/A                                     | Landing Slope (%)                              | N/A   | N/A                    | DWS Length (in)                | N/A  |
| A A                                      | ×                             | N/A                                     | Landing X Slope (%)                            | N/A   | N/A                    | DWS Full Width?                | N/A  |
| A                                        | -                             | N/A                                     | Landing Curb? (Y/N)                            | N/A   | N/A                    | DWS Offset (in)                | N/A  |
|                                          |                               | N/A                                     | Shared Landing?                                | N/A   |                        |                                |      |
| Charles States and the                   | PROW/ADA:                     | N/A                                     | Gutter Ponding?                                | N/A   | N/A                    | Gutter Slope (%)               | N/A  |
|                                          | R304.5.1, R304.2.2            | N/A                                     | Gutter Lip Ht (in)                             | N/A   | N/A                    | Gutter X Slope (%)             | N/A  |
| A LA LA CARLE                            |                               | N/A                                     | Painted X Walk1?                               | No    | N/A                    | Painted X Walk2?               | N/A  |
|                                          |                               |                                         | X Walk 1 Direction                             | To SE |                        | X Walk 2 Direction             | N/A  |
| A Star Star Star Star                    |                               | N/A                                     | X Walk 1 Width (in)                            | N/A   | N/A                    | X Walk 2 Width (in)            | N/A  |
| Street 1 Name SHAMROCK DR                |                               |                                         | X Walk 1 Slope (%)                             | 2.0   |                        | X Walk 2 Slope (%)             | N/A  |
| Stop Condition-Street 2 None             |                               |                                         | X Walk 1 X Slope (%)                           | 4.8   |                        | X Walk 2 X Slope (%)           | N/A  |
| Street 2 Name N/A                        |                               | N/A                                     | Ramp inside XWalk1?                            | N/A   | N/A                    | Ramp inside XWalk2?            | N/A  |
| Stop Condition-Street 1 N/A              |                               |                                         | Road Slope (%)                                 | N/A   | N/A                    | Clear Space?                   | N/A  |
|                                          |                               |                                         | Road X Slope (%)                               | N/A   | N/A                    | Clear Space to XWalk (in)      | N/A  |
|                                          |                               | N/A                                     | Any Obstructions?                              | N/A   | N/A                    | Storm Grate/Utility Hazard?    | N/A  |
|                                          | Total Cost: \$ 1              | 850.00                                  | Obstruction Type                               |       |                        | Storm Grate/Utility Type       |      |
|                                          |                               |                                         |                                                | N/A   |                        |                                | N/A  |