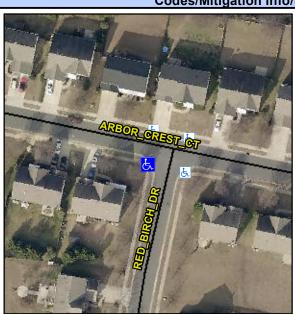

## Access Compliance Report Public Rights-of-Way (Curb Ramps)

Intersection ID: 46805 Main Street: ARBOR\_CREST\_CT Cross Street: RED\_BIRCH\_DR Location: W

ADA ID: 7612E26B7895 Ramp Type: PerpDiag Initial Pass/Fail: Fail Overall Compliance: No Severity Score: 21.25

**Codes/Mitigation Info/Possible Solution** 

Field Measurements/Component Compliance

Street 1 Name
Stop Condition-Street 2
Street 2 Name
Stop Condition-Street 1

RED BIRCH DR StopSign ARBOR CREST CT None Possible Solution