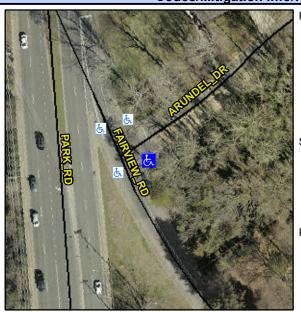

## Access Compliance Report Public Rights-of-Way (Curb Ramps)

Intersection ID: 19877 Main Street: ARUNDEL\_DR Cross Street: FAIRVIEW\_RD Location: SE

ADA ID: 7614011CB09C Ramp Type: PerpDiag Initial Pass/Fail: Fail Overall Compliance: No Severity Score: 12.5

## Field Measurements/Component Compliance

Street 1 Name
Stop Condition-Street 2
Street 2 Name
Stop Condition-Street 1

ARUNDL DR StopSign FAIRVIEW RD None Possible Solutions:

Remove & Replace Curb Ramp With Two New Directional Ramps or Equivalent.