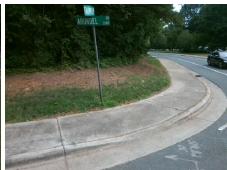

## Access Compliance Report Public Rights-of-Way (Curb Ramps)

Intersection ID: 19877 Main Street: ARUNDEL\_DR Cross Street: FAIRVIEW\_RD Location: SE

ADA ID: 7614011CB09C Ramp Type: PerpDiag Initial Pass/Fail: Fail Overall Compliance: No Severity Score: 12.5

## Field Measurements/Component Compliance

Street 1 Name
Stop Condition-Street 2
Street 2 Name
Stop Condition-Street 1

ARUNDL DR StopSign FAIRVIEW RD None Possible Solutions:

Remove & Replace Curb Ramp With Two New Directional Ramps or Equivalent.