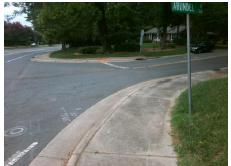

## Access Compliance Report Public Rights-of-Way (Curb Ramps)

Intersection ID: 19877 Main Street: ARUNDEL\_DR Cross Street: FAIRVIEW\_RD Location: SE

ADA ID: 7614011CB09C Ramp Type: PerpDiag Initial Pass/Fail: Fail Overall Compliance: No Severity Score: 12.5

## Field Measurements/Component Compliance

Street 1 Name
Stop Condition-Street 2
Street 2 Name
Stop Condition-Street 1

ARUNDL DR StopSign FAIRVIEW RD None Possible Solutions:

Remove & Replace Curb Ramp With Two New Directional Ramps or Equivalent.