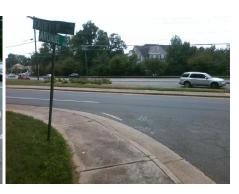

## Access Compliance Report Public Rights-of-Way (Curb Ramps)

Intersection ID: 19877 Main Street: ARUNDEL\_DR Cross Street: FAIRVIEW\_RD Location: SE

ADA ID: 7614011CB09C Ramp Type: PerpDiag Initial Pass/Fail: Fail Overall Compliance: No Severity Score: 12.5

## Field Measurements/Component Compliance

Street 1 Name
Stop Condition-Street 2
Street 2 Name
Stop Condition-Street 1

ARUNDL DR StopSign FAIRVIEW RD None Possible Solutions:

Remove & Replace Curb Ramp With Two New Directional Ramps or Equivalent.